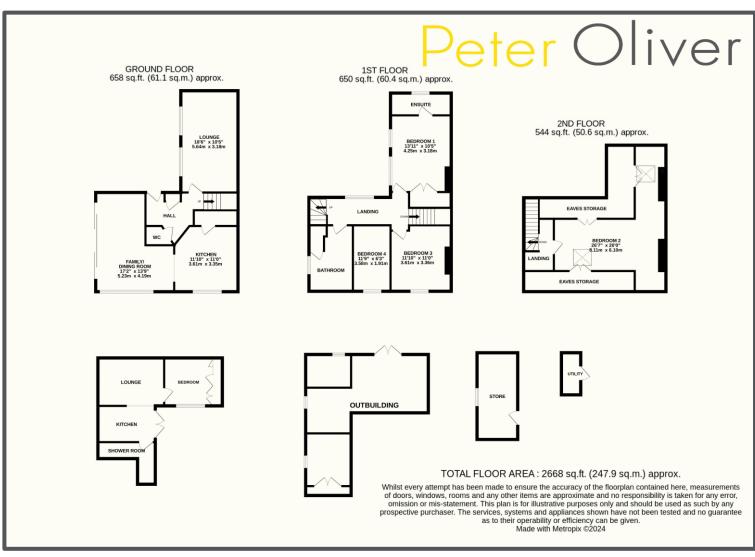

## Palehouse Common, Framfield, TN22 5QY

This extended 5-bedroom semi-detached house offers a blend of spacious living and versatile accommodation, perfect for a growing family or those seeking multi-generational living. The property includes a detached annex, which houses a bedroom, kitchen, living space, and bathroom, providing an ideal solution for independent living or guest accommodation. On the ground floor, the property boasts an entrance hall with w/c to side that leads to impressive kitchen which is ideal for entertaining whilst maintaining a practical layout and walks on through to an open-plan family/dining room that creates a welcoming, sociable space. In addition, there is a separate lounge, offering a more intimate space for relaxation or quiet moments. Stairs from the ground floor lead to the first floor, where you will find two double bedrooms. One of the doubles benefits from an en-suite and built-in wardrobes, offering a private and convenient retreat. There is also a further single bedroom, which could serve as a study or nursery, and a large family bathroom that serves these bedrooms. The top floor of the property features a large principal bedroom with Velux windows, allowing natural light to flood the space and create a bright and airy feel. This room also offers ample space for additional storage or a seating area. Externally, the property is well-equipped with an outbuilding, workshop, and utility space, providing excellent storage options and additional functionality. The garden is a particular highlight, offering a generous, level area for outdoor activities, gardening, or relaxation. Off-road parking ensures convenience for multiple vehicles, further enhancing the practicality of this home. This unique property combines spacious living areas with a flexible layout and a wealth of outdoor space, making it an excellent choice for those looking for comfort, convenience, and adaptability within a semi-rural location on the outskirts of Uckfield.