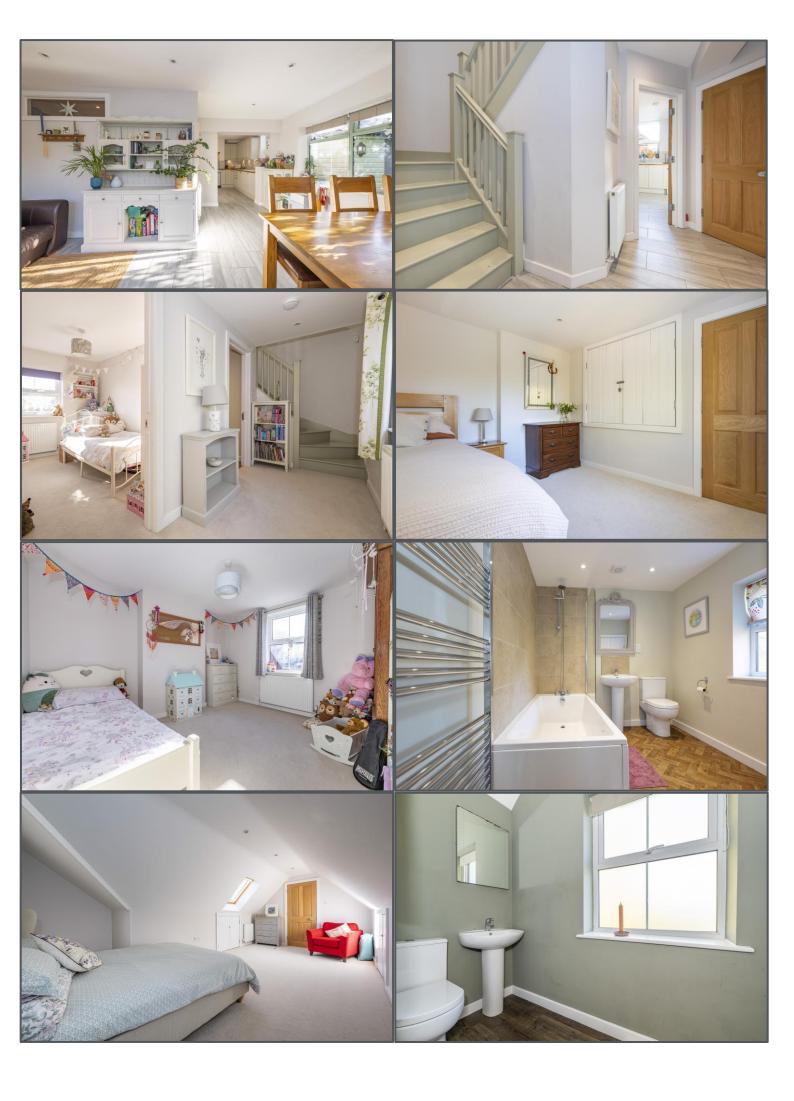

## Palehouse Common, Framfield, TN22 5QY

This extended 5-bedroom semi-detached house offers a blend of spacious living and versatile accommodation, perfect for a growing family or those seeking multi-generational living. The property includes a detached annex, which houses a bedroom, kitchen, living space, and bathroom, providing an ideal solution for independent living or guest accommodation. On the ground floor, the property boasts an entrance hall with w/c to side that leads to impressive kitchen which is ideal for entertaining whilst maintaining a practical layout and walks on through to an open-plan family/dining room that creates a welcoming, sociable space. In addition, there is a separate lounge, offering a more intimate space for relaxation or quiet moments. Stairs from the ground floor lead to the first floor, where you will find two double bedrooms. One of the doubles benefits from an en-suite and built-in wardrobes, offering a private and convenient retreat. There is also a further single bedroom, which could serve as a study or nursery, and a large family bathroom that serves these bedrooms. The top floor of the property features a large principal bedroom with Velux windows, allowing natural light to flood the space and create a bright and airy feel. This room also offers ample space for additional storage or a seating area. Externally, the property is well-equipped with an outbuilding, workshop, and utility space, providing excellent storage options and additional functionality. The garden is a particular highlight, offering a generous, level area for outdoor activities, gardening, or relaxation. Off-road parking ensures convenience for multiple vehicles, further enhancing the practicality of this home. This unique property combines spacious living areas with a flexible layout and a wealth of outdoor space, making it an excellent choice for those looking for comfort, convenience, and adaptability within a semi-rural location on the outskirts of Uckfield.