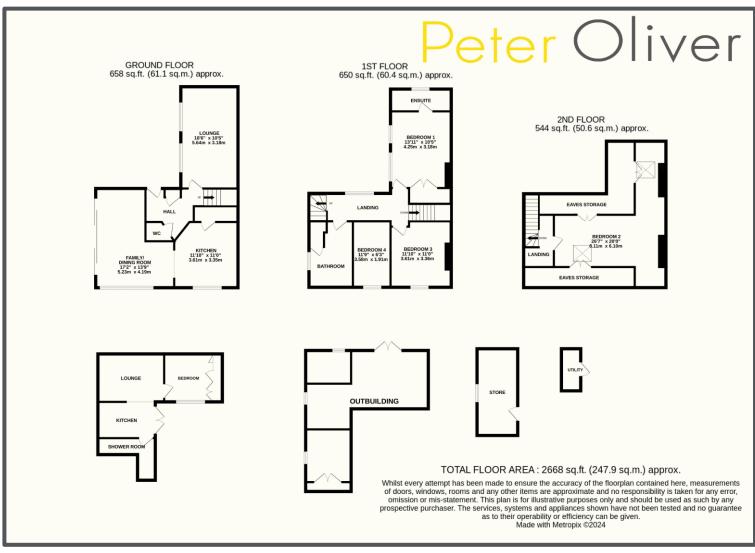

## Palehouse Common, Framfield, TN22 5QY

This extended 5-bedroom semi-detached house offers a blend of spacious living and versatile accommodation, perfect for a growing family or those seeking multi-generational living. The property includes a detached annex, which houses a bedroom, kitchen, living space, and bathroom, providing an ideal solution for independent living or guest accommodation. On the ground floor, the property boasts an entrance hall with w/c to side that leads to impressive kitchen which is ideal for entertaining whilst maintaining a practical layout and walks on through to an open-plan family/dining room that creates a welcoming, sociable space. In addition, there is a separate lounge, offering a more intimate space for relaxation or quiet moments. Stairs from the ground floor lead to the first floor, where you will find two double bedrooms. One of the doubles benefits from an en-suite and built-in wardrobes, offering a private and convenient retreat. There is also a further single bedroom, which could serve as a study or nursery, and a large family bathroom that serves these bedrooms. The top floor of the property features a large principal bedroom with Velux windows, allowing natural light to flood the space and create a bright and airy feel. This room also offers ample space for additional storage or a seating area. Externally, the property is well-equipped with an outbuilding, workshop, and utility space, providing excellent storage options and additional functionality. The garden is a particular highlight, offering a generous, level area for outdoor activities, gardening, or relaxation. Off-road parking ensures convenience for multiple vehicles, further enhancing the practicality of this home. This unique property combines spacious living areas with a flexible layout and a wealth of outdoor space, making it an excellent choice for those looking for comfort, convenience, and adaptability within a semi-rural location on the outskirts of Uckfield.