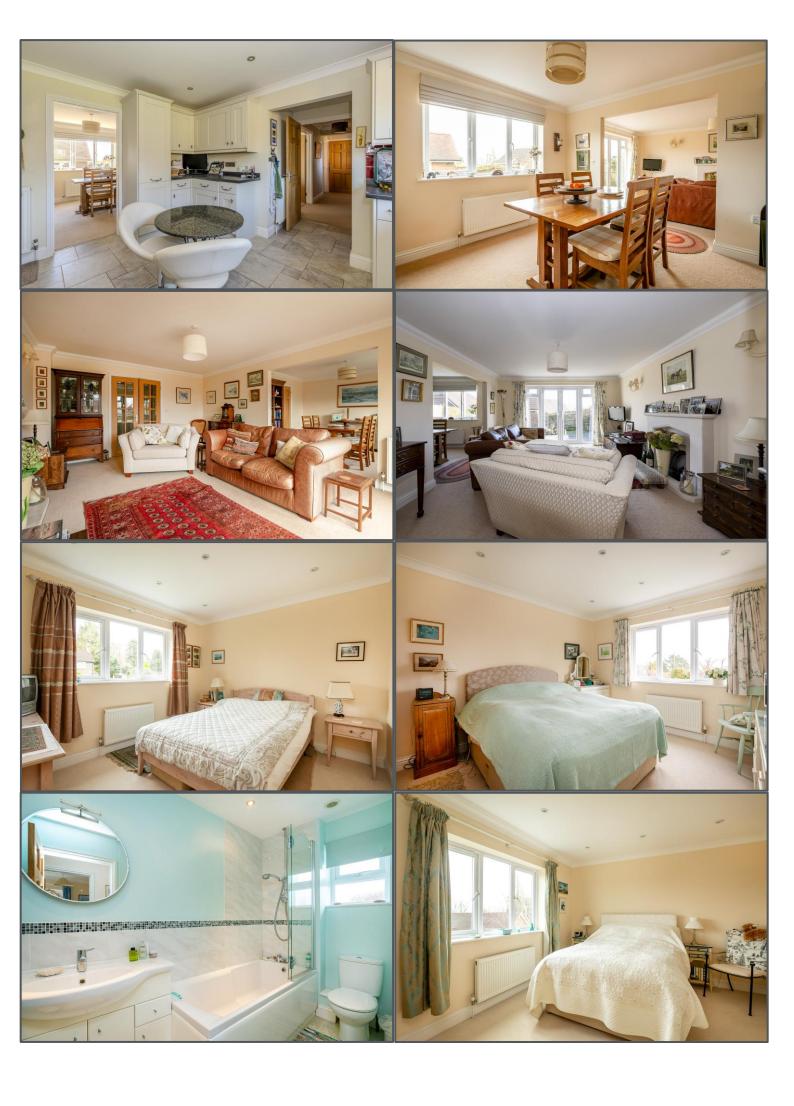

## Nether Lane, Nutley, TN22 3LE

Properties like this rarely become available in such a sought-after lane in Nutley, and this detached house benefits from having solar panels, an EV charging point, garage, and off-road parking. This delightful home will appeal to those looking for a peaceful location that is still walking distance of the village's amenities and woodland walks across the Ashdown Forest. Built in 2010 the accommodation comprises four well-proportioned bedrooms, majority with built-in wardrobes, served by a family bathroom and an en-suite shower room on the first floor. On the ground floor you first enter the bright and spacious entrance hall with understairs storage cupboard and w/c to side. Doors then lead you to a very useful study/5th bedroom, a generous lounge with fireplace that opens through to the spacious dining room. A modern kitchen/breakfast room boasts a large number of wall and base units and offers space for a table and chairs, and a separate utility to side completes the ground floor. Outside to front is a delightful, enclosed garden arranged by mature hedging and shrubs, whilst the rear garden enjoys a large patio leading to an expanse of lawn. The property boasts a detached garage and parking with further parking available for visitors. This is a lovely modern property within a desirable and peaceful area of Nutley that enjoys distant countryside views across the Ashdown Forest best seen from the first floor and will undoubtedly be popular with prospective buyers.