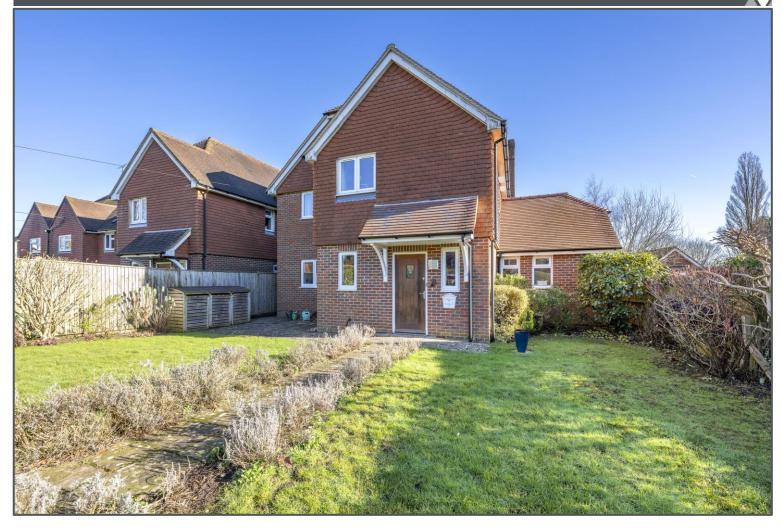

## Nether Lane, Nutley, TN22 3LE

Properties like this rarely become available in such a sought-after lane in Nutley, and this detached house benefits from having solar panels, an EV charging point, garage, and off-road parking. This delightful home will appeal to those looking for a peaceful location that is still walking distance of the village's amenities and woodland walks across the Ashdown Forest. Built in 2010 the accommodation comprises four well-proportioned bedrooms, majority with built-in wardrobes, served by a family bathroom and an en-suite shower room on the first floor. On the ground floor you first enter the bright and spacious entrance hall with understairs storage cupboard and w/c to side. Doors then lead you to a very useful study/5th bedroom, a generous lounge with fireplace that opens through to the spacious dining room. A modern kitchen/breakfast room boasts a large number of wall and base units and offers space for a table and chairs, and a separate utility to side completes the ground floor. Outside to front is a delightful, enclosed garden arranged by mature hedging and shrubs, whilst the rear garden enjoys a large patio leading to an expanse of lawn. The property boasts a detached garage and parking with further parking available for visitors. This is a lovely modern property within a desirable and peaceful area of Nutley that enjoys distant countryside views across the Ashdown Forest best seen from the first floor and will undoubtedly be popular with prospective buyers.