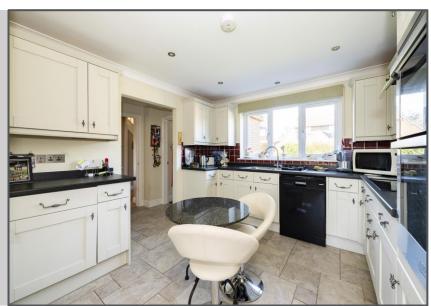

## Nether Lane, Nutley, TN22 3LE

Properties like this rarely become available in such a sought-after lane in Nutley, and this detached house benefits from having solar panels, an EV charging point, garage, and off-road parking. This delightful home will appeal to those looking for a peaceful location that is still walking distance of the village's amenities and woodland walks across the Ashdown Forest. Built in 2010 the accommodation comprises four well-proportioned bedrooms, majority with built-in wardrobes, served by a family bathroom and an en-suite shower room on the first floor. On the ground floor you first enter the bright and spacious entrance hall with understairs storage cupboard and w/c to side. Doors then lead you to a very useful study/5th bedroom, a generous lounge with fireplace that opens through to the spacious dining room. A modern kitchen/breakfast room boasts a large number of wall and base units and offers space for a table and chairs, and a separate utility to side completes the ground floor. Outside to front is a delightful, enclosed garden arranged by mature hedging and shrubs, whilst the rear garden enjoys a large patio leading to an expanse of lawn. The property boasts a detached garage and parking with further parking available for visitors. This is a lovely modern property within a desirable and peaceful area of Nutley that enjoys distant countryside views across the Ashdown Forest best seen from the first floor and will undoubtedly be popular with prospective buyers.