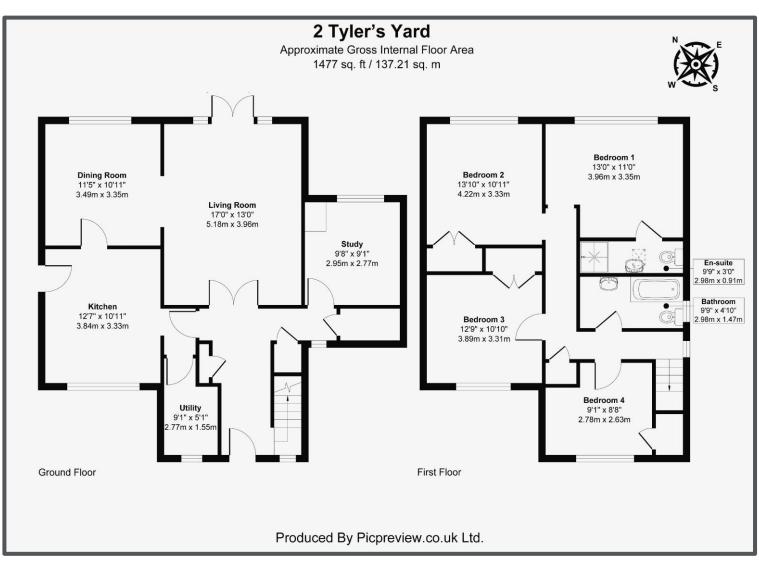

## Nether Lane, Nutley, TN22 3LE

Properties like this rarely become available in such a sought-after lane in Nutley, and this detached house benefits from having solar panels, an EV charging point, garage, and off-road parking. This delightful home will appeal to those looking for a peaceful location that is still walking distance of the village's amenities and woodland walks across the Ashdown Forest. Built in 2010 the accommodation comprises four well-proportioned bedrooms, majority with built-in wardrobes, served by a family bathroom and an en-suite shower room on the first floor. On the ground floor you first enter the bright and spacious entrance hall with understairs storage cupboard and w/c to side. Doors then lead you to a very useful study/5th bedroom, a generous lounge with fireplace that opens through to the spacious dining room. A modern kitchen/breakfast room boasts a large number of wall and base units and offers space for a table and chairs, and a separate utility to side completes the ground floor. Outside to front is a delightful, enclosed garden arranged by mature hedging and shrubs, whilst the rear garden enjoys a large patio leading to an expanse of lawn. The property boasts a detached garage and parking with further parking available for visitors. This is a lovely modern property within a desirable and peaceful area of Nutley that enjoys distant countryside views across the Ashdown Forest best seen from the first floor and will undoubtedly be popular with prospective buyers.