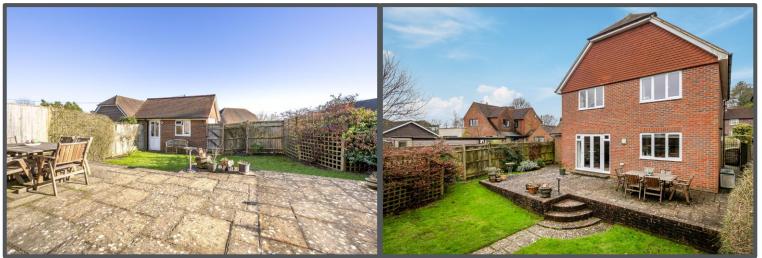

## Nether Lane, Nutley, TN22 3LE

Properties like this rarely become available in such a sought-after lane in Nutley, and this detached house benefits from having solar panels, an EV charging point, garage, and off-road parking. This delightful home will appeal to those looking for a peaceful location that is still walking distance of the village's amenities and woodland walks across the Ashdown Forest. Built in 2010 the accommodation comprises four well-proportioned bedrooms, majority with built-in wardrobes, served by a family bathroom and an en-suite shower room on the first floor. On the ground floor you first enter the bright and spacious entrance hall with understairs storage cupboard and w/c to side. Doors then lead you to a very useful study/5th bedroom, a generous lounge with fireplace that opens through to the spacious dining room. A modern kitchen/breakfast room boasts a large number of wall and base units and offers space for a table and chairs, and a separate utility to side completes the ground floor. Outside to front is a delightful, enclosed garden arranged by mature hedging and shrubs, whilst the rear garden enjoys a large patio leading to an expanse of lawn. The property boasts a detached garage and parking with further parking available for visitors. This is a lovely modern property within a desirable and peaceful area of Nutley that enjoys distant countryside views across the Ashdown Forest best seen from the first floor and will undoubtedly be popular with prospective buyers.