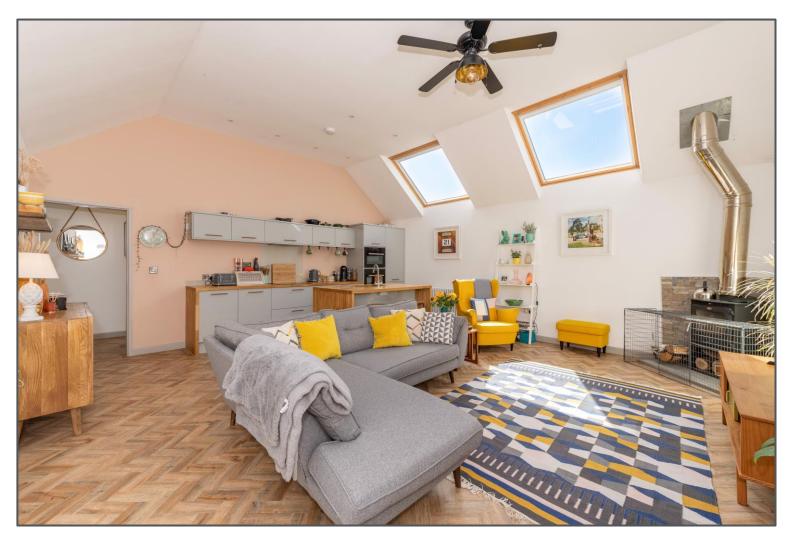

## Rose Hill, Isfield, TN22 5UH

Previously a working dairy farm, this recently renovated stable block is now a beautiful modern home with large double bedrooms and open plan living areas that intertwine and flow seamlessly together across a generous footprint of versatile space. Initially converted in 2018 into a two-bedroom terrace house, it benefits now from a huge extension completed just a year ago that has added a third double bedroom, large modern family bathroom (with claw foot bath and attractive ceramic floor and wall tiles) huge open plan kitchen/lounge with wood burner and a separate dining room with bi-folding doors to the garden. There are a host of period features including high ceilings, original beams (in some rooms) and stunning parquet flooring throughout the hallways and living areas. All rooms are bright and airy due to the large number of skylight windows and there's a useful utility cupboard in the hallway for keeping the white goods out the kitchen. The newly refitted master bedroom is another impressive space with a gorgeous en-suite shower room, and the property comes with two allocated parking spaces at the front. The rear garden provides a generous lawned area enclosed by fencing and the tucked away location set down a long driveway is absolutely charming. Situated just a moments' drive from the village of Isfield and the towns of Uckfield and Lewes in either direction, the quiet semi-rural location is beautiful and surrounded by countryside. In conclusion this unique modern home is unlike anything we've ever seen and totally the better for it. Bright, spacious and impressively finished throughout, this is the easiest viewing recommendation we've had to make!!