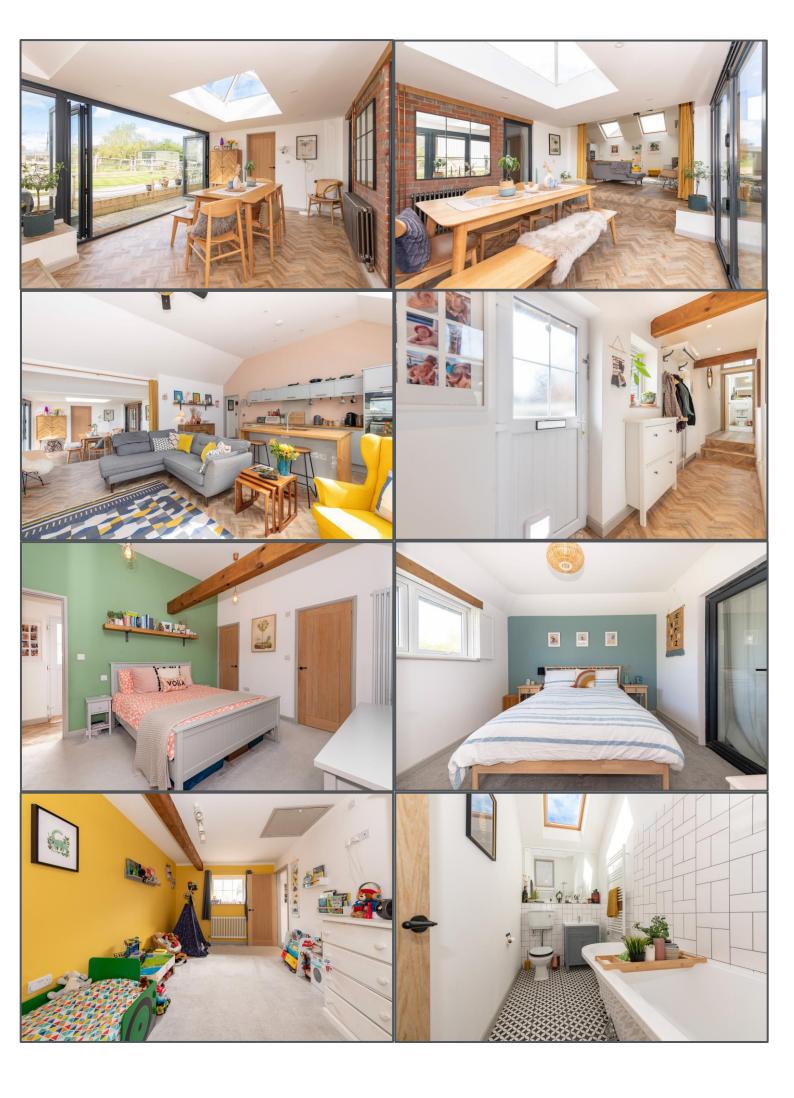

## Rose Hill, Isfield, TN22 5UH

Previously a working dairy farm, this recently renovated stable block is now a beautiful modern home with large double bedrooms and open plan living areas that intertwine and flow seamlessly together across a generous footprint of versatile space. Initially converted in 2018 into a two-bedroom terrace house, it benefits now from a huge extension completed just a year ago that has added a third double bedroom, large modern family bathroom (with claw foot bath and attractive ceramic floor and wall tiles) huge open plan kitchen/lounge with wood burner and a separate dining room with bi-folding doors to the garden. There are a host of period features including high ceilings, original beams (in some rooms) and stunning parquet flooring throughout the hallways and living areas. All rooms are bright and airy due to the large number of skylight windows and there's a useful utility cupboard in the hallway for keeping the white goods out the kitchen. The newly refitted master bedroom is another impressive space with a gorgeous en-suite shower room, and the property comes with two allocated parking spaces at the front. The rear garden provides a generous lawned area enclosed by fencing and the tucked away location set down a long driveway is absolutely charming. Situated just a moments' drive from the village of Isfield and the towns of Uckfield and Lewes in either direction, the quiet semi-rural location is beautiful and surrounded by countryside. In conclusion this unique modern home is unlike anything we've ever seen and totally the better for it. Bright, spacious and impressively finished throughout, this is the easiest viewing recommendation we've had to make!!