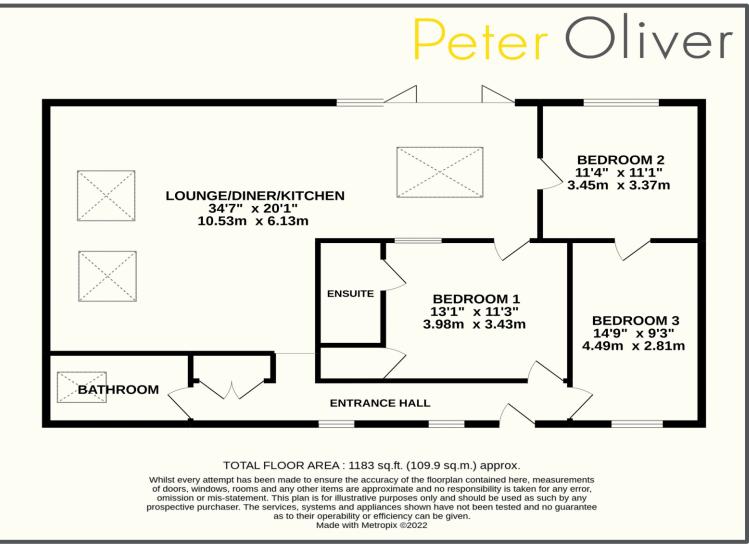

## Rose Hill, Isfield, TN22 5UH

Renovated Stable Block
3 Double Bedrooms
2 Bathrooms
Stunning Living Space
Bi Fold Doors To Garden
Off Road Parking

EPC RATING

Potential:

69 | C

Current

57 | D

Guide Price: £525,000 - £550,000

## Rose Hill, Isfield, TN22 5UH

Previously a working dairy farm, this recently renovated stable block is now a beautiful modern home with large double bedrooms and open plan living areas that intertwine and flow seamlessly together across a generous footprint of versatile space. Initially converted in 2018 into a two-bedroom terrace house, it benefits now from a huge extension completed just a year ago that has added a third double bedroom, large modern family bathroom (with claw foot bath and attractive ceramic floor and wall tiles) huge open plan kitchen/lounge with wood burner and a separate dining room with bi-folding doors to the garden. There are a host of period features including high ceilings, original beams (in some rooms) and stunning parquet flooring throughout the hallways and living areas. All rooms are bright and airy due to the large number of skylight windows and there's a useful utility cupboard in the hallway for keeping the white goods out the kitchen. The newly refitted master bedroom is another impressive space with a gorgeous en-suite shower room, and the property comes with two allocated parking spaces at the front. The rear garden provides a generous lawned area enclosed by fencing and the tucked away location set down a long driveway is absolutely charming. Situated just a moments' drive from the village of Isfield and the towns of Uckfield and Lewes in either direction, the quiet semi-rural location is beautiful and surrounded by countryside. In conclusion this unique modern home is unlike anything we've ever seen and totally the better for it. Bright, spacious and impressively finished throughout, this is the easiest viewing recommendation we've had to make!!