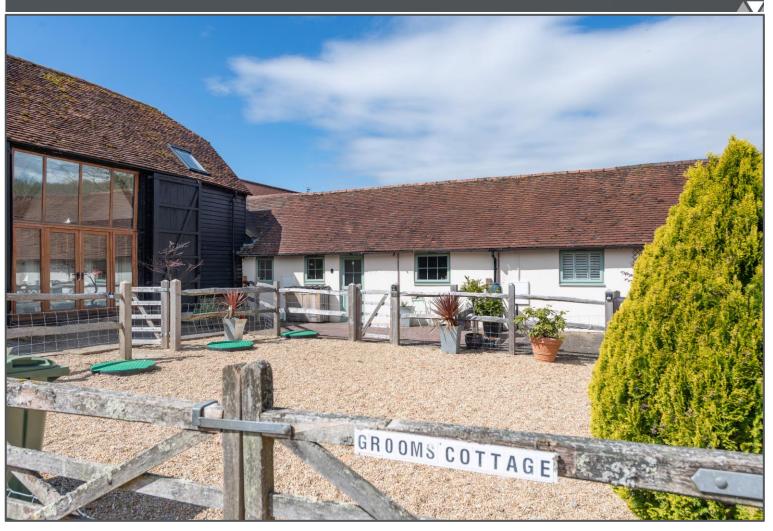

## Rose Hill, Isfield, TN22 5UH

Renovated Stable Block
3 Double Bedrooms
2 Bathrooms
Stunning Living Space
Bi Fold Doors To Garden
Off Road Parking

EPC RATING

Potential:

69 | C

Current

57 | D

Guide Price: £525,000 - £550,000

## Rose Hill, Isfield, TN22 5UH

Previously a working dairy farm, this recently renovated stable block is now a beautiful modern home with large double bedrooms and open plan living areas that intertwine and flow seamlessly together across a generous footprint of versatile space. Initially converted in 2018 into a two-bedroom terrace house, it benefits now from a huge extension completed just a year ago that has added a third double bedroom, large modern family bathroom (with claw foot bath and attractive ceramic floor and wall tiles) huge open plan kitchen/lounge with wood burner and a separate dining room with bi-folding doors to the garden. There are a host of period features including high ceilings, original beams (in some rooms) and stunning parquet flooring throughout the hallways and living areas. All rooms are bright and airy due to the large number of skylight windows and there's a useful utility cupboard in the hallway for keeping the white goods out the kitchen. The newly refitted master bedroom is another impressive space with a gorgeous en-suite shower room, and the property comes with two allocated parking spaces at the front. The rear garden provides a generous lawned area enclosed by fencing and the tucked away location set down a long driveway is absolutely charming. Situated just a moments' drive from the village of Isfield and the towns of Uckfield and Lewes in either direction, the quiet semi-rural location is beautiful and surrounded by countryside. In conclusion this unique modern home is unlike anything we've ever seen and totally the better for it. Bright, spacious and impressively finished throughout, this is the easiest viewing recommendation we've had to make!!