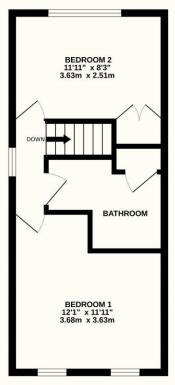

## TOTAL FLOOR AREA: 680 sq.ft. (63.2 sq.m.) approx.

Whilst every attempt has been made to ensure the accuracy of the floorplan contained here, measurements of doors, windows, rooms and any other items are approximate and no responsibility is taken for any error, omission or mis-statement. This plan is for illustrative purposes only and should be used as such by any prospective purchaser. The services, systems and appliances shown have not been tested and no guarantee as to their operability or efficiency can be given.

## **EPC RATING**

urrent: Potential:

EPC Awaited

Guide Price £300,000-£310,000

Coppice View, Heathfield, TN21 8YS

This two bedroom end of terrace house is situated in a quiet cul-desac in the ever popular Green Lane estate in Heathfield. You find yourself within close proximity to the local schools, Cuckoo Trail and the town centre. The property itself is well presented throughout and starts with a porch area at the front which leads into the main living area on the ground floor. There is more than enough space for a dining/breakfast table whilst the kitchen is at the back overlooking the rear garden. Upstairs you have two generous bedrooms alongside a family bathroom. Outside there is a driveway for parking alongside a garden with a patio and lawned area. This is a lovely house in a great spot you need to come and take a look at yourselves.