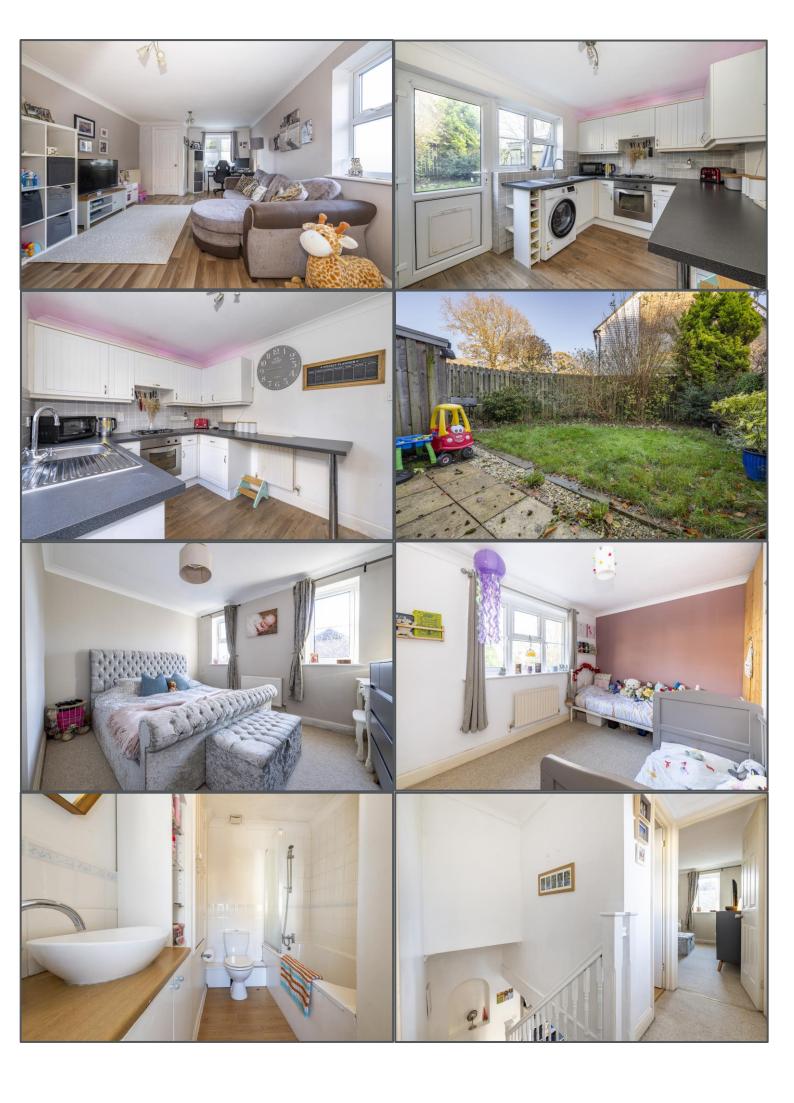

## **EPC RATING**

urrent: Potential:

EPC Awaited

Guide Price £300,000-£310,000

Coppice View, Heathfield, TN21 8YS

This two bedroom end of terrace house is situated in a quiet cul-desac in the ever popular Green Lane estate in Heathfield. You find yourself within close proximity to the local schools, Cuckoo Trail and the town centre. The property itself is well presented throughout and starts with a porch area at the front which leads into the main living area on the ground floor. There is more than enough space for a dining/breakfast table whilst the kitchen is at the back overlooking the rear garden. Upstairs you have two generous bedrooms alongside a family bathroom. Outside there is a driveway for parking alongside a garden with a patio and lawned area. This is a lovely house in a great spot you need to come and take a look at yourselves.