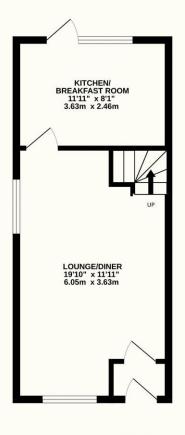

## TOTAL FLOOR AREA: 680 sq.ft. (63.2 sq.m.) approx.

Whilst every attempt has been made to ensure the accuracy of the floorplan contained here, measurements of doors, windows, rooms and any other items are approximate and no responsibility is taken for any error, omission or mis-statement. This plan is for illustrative purposes only and should be used as such by any prospective purchaser. The services, systems and appliances shown have not been tested and no guarantee as to their operability or efficiency can be given.

## **EPC RATING**

urrent: Potential:

EPC Awaited

Guide Price £300,000-£310,000

Coppice View, Heathfield, TN21 8YS

This two bedroom end of terrace house is situated in a quiet cul-desac in the ever popular Green Lane estate in Heathfield. You find yourself within close proximity to the local schools, Cuckoo Trail and the town centre. The property itself is well presented throughout and starts with a porch area at the front which leads into the main living area on the ground floor. There is more than enough space for a dining/breakfast table whilst the kitchen is at the back overlooking the rear garden. Upstairs you have two generous bedrooms alongside a family bathroom. Outside there is a driveway for parking alongside a garden with a patio and lawned area. This is a lovely house in a great spot you need to come and take a look at yourselves.