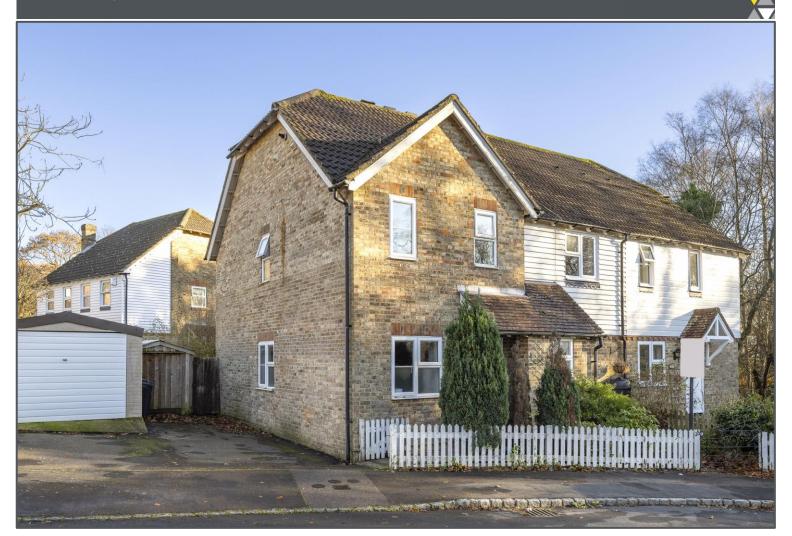

## Peter Oliver

Coppice View, Heathfield, TN21 8YS

- Two Bed House
- End Of Terrace
- Cul-De-Sac Position
- Off Road Parking
- Popular Area
- Lounge/Diner

## **EPC RATING**

urrent: Potential:

EPC Awaited

Guide Price £300,000-£310,000

Coppice View, Heathfield, TN21 8YS

This two bedroom end of terrace house is situated in a quiet cul-desac in the ever popular Green Lane estate in Heathfield. You find yourself within close proximity to the local schools, Cuckoo Trail and the town centre. The property itself is well presented throughout and starts with a porch area at the front which leads into the main living area on the ground floor. There is more than enough space for a dining/breakfast table whilst the kitchen is at the back overlooking the rear garden. Upstairs you have two generous bedrooms alongside a family bathroom. Outside there is a driveway for parking alongside a garden with a patio and lawned area. This is a lovely house in a great spot you need to come and take a look at yourselves.