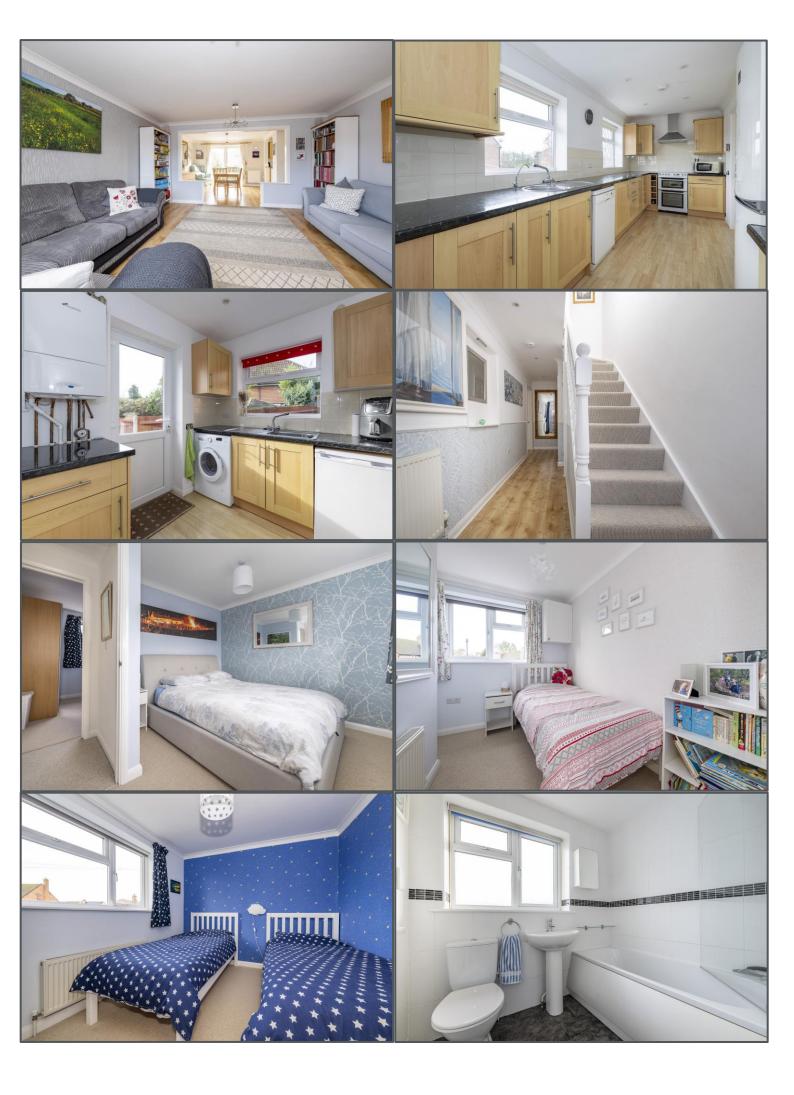

## Cricketfield, Newick, BN8 4LL

Located within a small close and within walking distance of the heart of Newick is this deceptively bright and spacious end of terrace house. The property was built approximately 15 years ago and boasts a wonderful corner plot garden that enjoys plenty of sunshine as it moves around the property at different times of the day. Upon entering the front door you're greeted into a naturally lit and spacious entrance hall with understairs storage and w/c to side. There is an exceptionally spacious lounge that is open plan to the dining room that then leads to the kitchen to side. A great feature of this terrific house is the benefit of a separate utility room that is also accessible from the driveway due to the further external door to side. Located on the first floor are three well-proportioned bedrooms served by a family bathroom with particular rooms boasting distant views to the rear. Outside, the property is first approached by a driveway capable of accommodating several cars and a gate to side walks on through to the rear garden. Here you are spoilt with plenty of outside space with a large expanse of lawn and a patio area adjoins the rear of the property also accessed from the dining room. The location really is idyllic as well as convenient given a local school, newsagents, pubs, restaurants, and further amenities are within easy reach by foot making this a perfect property for families whether upsizing or downsizing and wishing to be part of a wonderful village community.