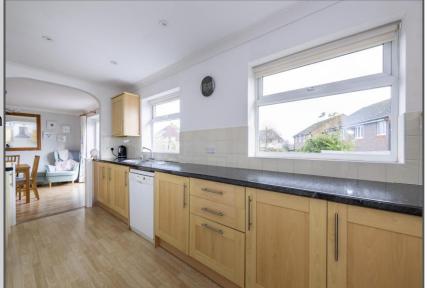

## Cricketfield, Newick, BN8 4LL

Located within a small close and within walking distance of the heart of Newick is this deceptively bright and spacious end of terrace house. The property was built approximately 15 years ago and boasts a wonderful corner plot garden that enjoys plenty of sunshine as it moves around the property at different times of the day. Upon entering the front door you're greeted into a naturally lit and spacious entrance hall with understairs storage and w/c to side. There is an exceptionally spacious lounge that is open plan to the dining room that then leads to the kitchen to side. A great feature of this terrific house is the benefit of a separate utility room that is also accessible from the driveway due to the further external door to side. Located on the first floor are three well-proportioned bedrooms served by a family bathroom with particular rooms boasting distant views to the rear. Outside, the property is first approached by a driveway capable of accommodating several cars and a gate to side walks on through to the rear garden. Here you are spoilt with plenty of outside space with a large expanse of lawn and a patio area adjoins the rear of the property also accessed from the dining room. The location really is idyllic as well as convenient given a local school, newsagents, pubs, restaurants, and further amenities are within easy reach by foot making this a perfect property for families whether upsizing or downsizing and wishing to be part of a wonderful village community.