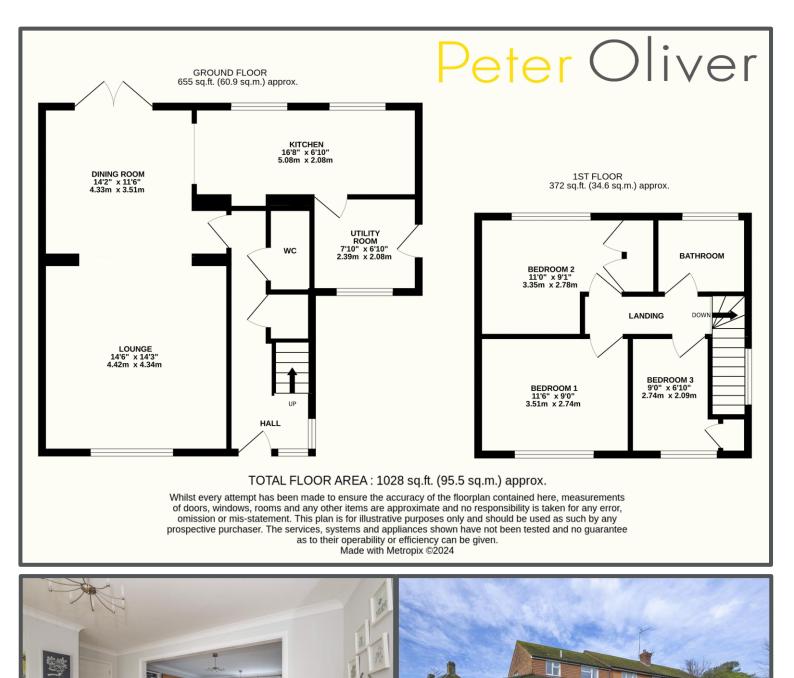

## Cricketfield, Newick, BN8 4LL

Located within a small close and within walking distance of the heart of Newick is this deceptively bright and spacious end of terrace house. The property was built approximately 15 years ago and boasts a wonderful corner plot garden that enjoys plenty of sunshine as it moves around the property at different times of the day. Upon entering the front door you're greeted into a naturally lit and spacious entrance hall with understairs storage and w/c to side. There is an exceptionally spacious lounge that is open plan to the dining room that then leads to the kitchen to side. A great feature of this terrific house is the benefit of a separate utility room that is also accessible from the driveway due to the further external door to side. Located on the first floor are three well-proportioned bedrooms served by a family bathroom with particular rooms boasting distant views to the rear. Outside, the property is first approached by a driveway capable of accommodating several cars and a gate to side walks on through to the rear garden. Here you are spoilt with plenty of outside space with a large expanse of lawn and a patio area adjoins the rear of the property also accessed from the dining room. The location really is idyllic as well as convenient given a local school, newsagents, pubs, restaurants, and further amenities are within easy reach by foot making this a perfect property for families whether upsizing or downsizing and wishing to be part of a wonderful village community.