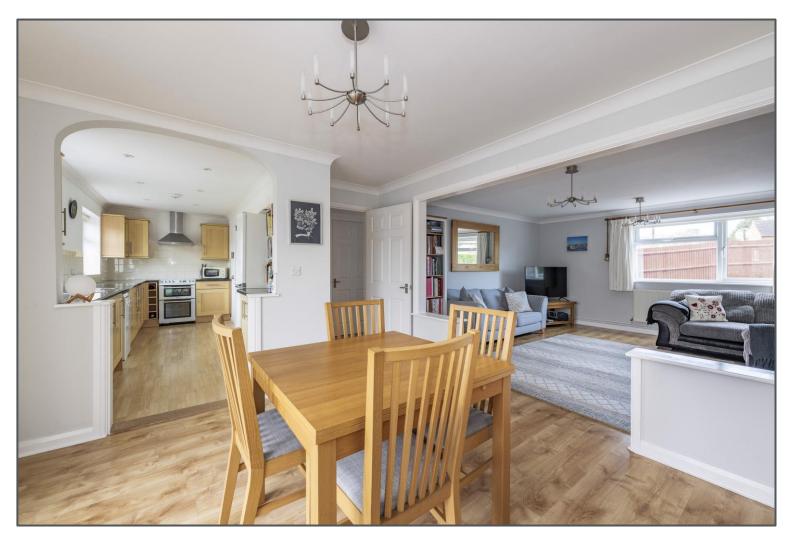

## Cricketfield, Newick, BN8 4LL

Located within a small close and within walking distance of the heart of Newick is this deceptively bright and spacious end of terrace house. The property was built approximately 15 years ago and boasts a wonderful corner plot garden that enjoys plenty of sunshine as it moves around the property at different times of the day. Upon entering the front door you're greeted into a naturally lit and spacious entrance hall with understairs storage and w/c to side. There is an exceptionally spacious lounge that is open plan to the dining room that then leads to the kitchen to side. A great feature of this terrific house is the benefit of a separate utility room that is also accessible from the driveway due to the further external door to side. Located on the first floor are three well-proportioned bedrooms served by a family bathroom with particular rooms boasting distant views to the rear. Outside, the property is first approached by a driveway capable of accommodating several cars and a gate to side walks on through to the rear garden. Here you are spoilt with plenty of outside space with a large expanse of lawn and a patio area adjoins the rear of the property also accessed from the dining room. The location really is idyllic as well as convenient given a local school, newsagents, pubs, restaurants, and further amenities are within easy reach by foot making this a perfect property for families whether upsizing or downsizing and wishing to be part of a wonderful village community.