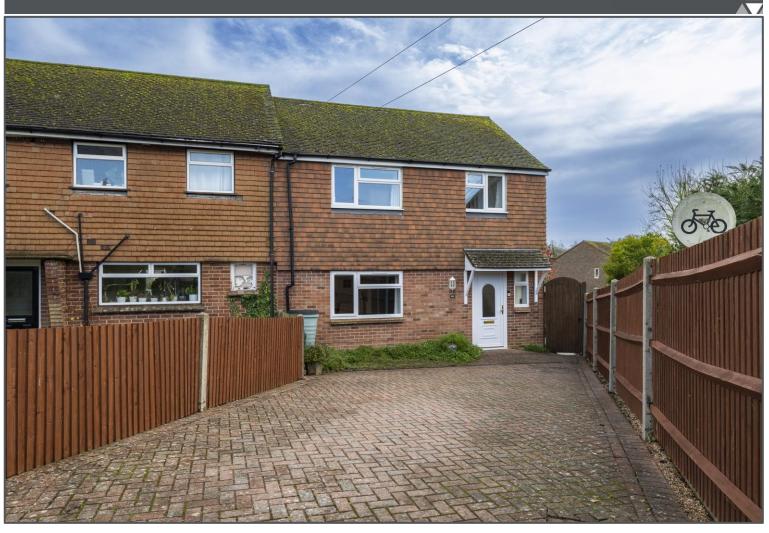

## Cricketfield, Newick, BN8 4LL

Modern End Of Terrace House
3 Bedrooms, Family Bathroom
Spacious Lounge, Dining Room
Kitchen & Utility Room
Sunny Corner Plot Garden
Driveway For Several Cars

Guide Price: £425,000 - £450,000

## Cricketfield, Newick, BN8 4LL

Located within a small close and within walking distance of the heart of Newick is this deceptively bright and spacious end of terrace house. The property was built approximately 15 years ago and boasts a wonderful corner plot garden that enjoys plenty of sunshine as it moves around the property at different times of the day. Upon entering the front door you're greeted into a naturally lit and spacious entrance hall with understairs storage and w/c to side. There is an exceptionally spacious lounge that is open plan to the dining room that then leads to the kitchen to side. A great feature of this terrific house is the benefit of a separate utility room that is also accessible from the driveway due to the further external door to side. Located on the first floor are three well-proportioned bedrooms served by a family bathroom with particular rooms boasting distant views to the rear. Outside, the property is first approached by a driveway capable of accommodating several cars and a gate to side walks on through to the rear garden. Here you are spoilt with plenty of outside space with a large expanse of lawn and a patio area adjoins the rear of the property also accessed from the dining room. The location really is idyllic as well as convenient given a local school, newsagents, pubs, restaurants, and further amenities are within easy reach by foot making this a perfect property for families whether upsizing or downsizing and wishing to be part of a wonderful village community.