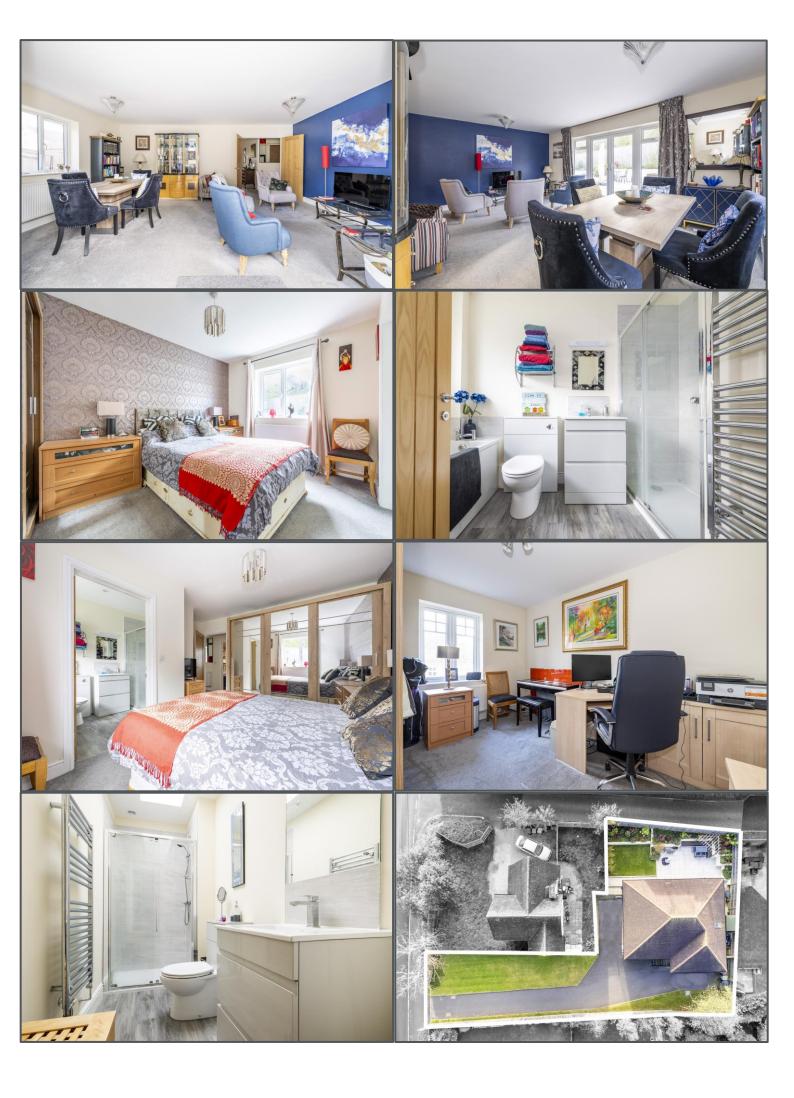

## Lewes Road, Ridgewood, TN22 5SH

This is a fantastic opportunity to become the proud owners of a modern, energy-efficient, threebedroom detached bungalow that is presented in excellent condition throughout. The property is tucked off Lewes Road along a tarmac driveway that provides off road parking for several cars and is just a stones throw from the nearby bus stop, popular public house, post office, and convenience store. Also within reach by foot are a selection of well-regarded schools, Uckfield's bustling high street, and a mainline train station with direct links to London. This spectacular bungalow offers generous accommodation first greeted by a spacious L-shaped entrance hall. From here, doors lead you to a delightful modern kitchen/breakfast room with a selection of integrated appliances and handle-free cupboard fronts, and to side is a family shower room boasting a Velux window that brings in plenty of natural light. A well-proportioned lounge/diner provides ample space to entertain family and friends with French Doors that open out to the private landscaped rear garden. Three bedrooms are arranged on the left side of the property with the main bedroom enjoying its own en-suite bathroom which completes the accommodation of this wonderful home. The garden has been landscaped by the current owners creating a delightful patio, expanse of lawn, and well-stocked raised flower beds. Bungalows like this are rarely available so we advise contacting us without hesitation.