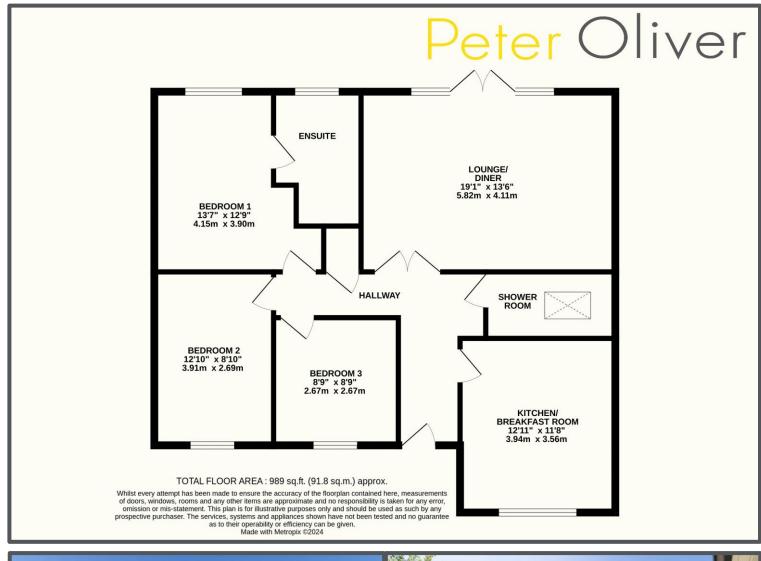

## Lewes Road, Ridgewood, TN22 5SH

This is a fantastic opportunity to become the proud owners of a modern, energy-efficient, threebedroom detached bungalow that is presented in excellent condition throughout. The property is tucked off Lewes Road along a tarmac driveway that provides off road parking for several cars and is just a stones throw from the nearby bus stop, popular public house, post office, and convenience store. Also within reach by foot are a selection of well-regarded schools, Uckfield's bustling high street, and a mainline train station with direct links to London. This spectacular bungalow offers generous accommodation first greeted by a spacious L-shaped entrance hall. From here, doors lead you to a delightful modern kitchen/breakfast room with a selection of integrated appliances and handle-free cupboard fronts, and to side is a family shower room boasting a Velux window that brings in plenty of natural light. A well-proportioned lounge/diner provides ample space to entertain family and friends with French Doors that open out to the private landscaped rear garden. Three bedrooms are arranged on the left side of the property with the main bedroom enjoying its own en-suite bathroom which completes the accommodation of this wonderful home. The garden has been landscaped by the current owners creating a delightful patio, expanse of lawn, and well-stocked raised flower beds. Bungalows like this are rarely available so we advise contacting us without hesitation.