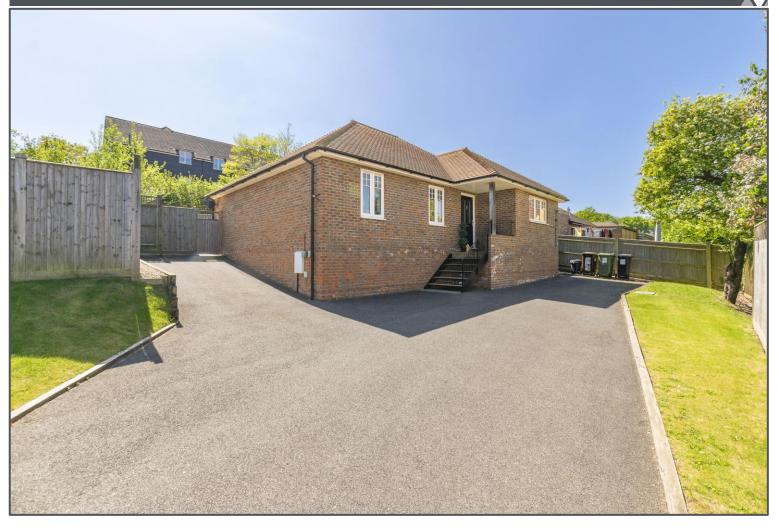

## Lewes Road, Ridgewood, TN22 5SH

This is a fantastic opportunity to become the proud owners of a modern, energy-efficient, threebedroom detached bungalow that is presented in excellent condition throughout. The property is tucked off Lewes Road along a tarmac driveway that provides off road parking for several cars and is just a stones throw from the nearby bus stop, popular public house, post office, and convenience store. Also within reach by foot are a selection of well-regarded schools, Uckfield's bustling high street, and a mainline train station with direct links to London. This spectacular bungalow offers generous accommodation first greeted by a spacious L-shaped entrance hall. From here, doors lead you to a delightful modern kitchen/breakfast room with a selection of integrated appliances and handle-free cupboard fronts, and to side is a family shower room boasting a Velux window that brings in plenty of natural light. A well-proportioned lounge/diner provides ample space to entertain family and friends with French Doors that open out to the private landscaped rear garden. Three bedrooms are arranged on the left side of the property with the main bedroom enjoying its own en-suite bathroom which completes the accommodation of this wonderful home. The garden has been landscaped by the current owners creating a delightful patio, expanse of lawn, and well-stocked raised flower beds. Bungalows like this are rarely available so we advise contacting us without hesitation.