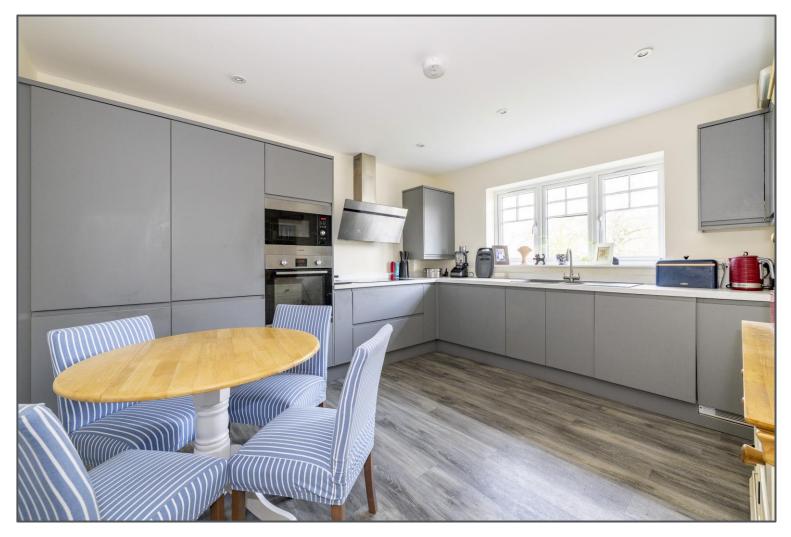

## Lewes Road, Ridgewood, TN22 5SH

This is a fantastic opportunity to become the proud owners of a modern, energy-efficient, threebedroom detached bungalow that is presented in excellent condition throughout. The property is tucked off Lewes Road along a tarmac driveway that provides off road parking for several cars and is just a stones throw from the nearby bus stop, popular public house, post office, and convenience store. Also within reach by foot are a selection of well-regarded schools, Uckfield's bustling high street, and a mainline train station with direct links to London. This spectacular bungalow offers generous accommodation first greeted by a spacious L-shaped entrance hall. From here, doors lead you to a delightful modern kitchen/breakfast room with a selection of integrated appliances and handle-free cupboard fronts, and to side is a family shower room boasting a Velux window that brings in plenty of natural light. A well-proportioned lounge/diner provides ample space to entertain family and friends with French Doors that open out to the private landscaped rear garden. Three bedrooms are arranged on the left side of the property with the main bedroom enjoying its own en-suite bathroom which completes the accommodation of this wonderful home. The garden has been landscaped by the current owners creating a delightful patio, expanse of lawn, and well-stocked raised flower beds. Bungalows like this are rarely available so we advise contacting us without hesitation.