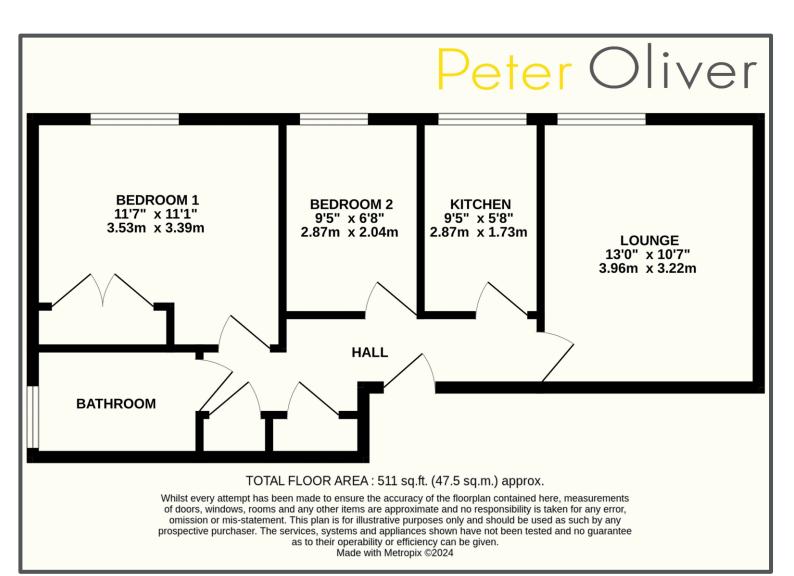

## Cherwell Road, Heathfield, TN21 8JF

Offered to the market with the benefit of NO ONWARD CHAIN is this well-presented, bright and spacious first floor flat situated just a few strides from Heathfield high street with its great selection of amenities, cafes, and supermarkets. A great feature of being this close to the high street is having allocated parking with further visitors' spaces. Initially you're greeted by a secure communal entrance with a keypad entry and intercom system opening into the communal stairway where this property is situated on the first floor. Upon entering this property you're welcomed into an entrance hall that leads to all rooms that enjoy a south westerly aspect allowing fantastic levels of natural light to pour in. The accommodation comprises a generous lounge, a kitchen with good range of fitted cupboards, two well-proportioned bedrooms, and a family bathroom. This is a great property for first time buyers wishing to step onto the property ladder, and for investors and downsizers alike.