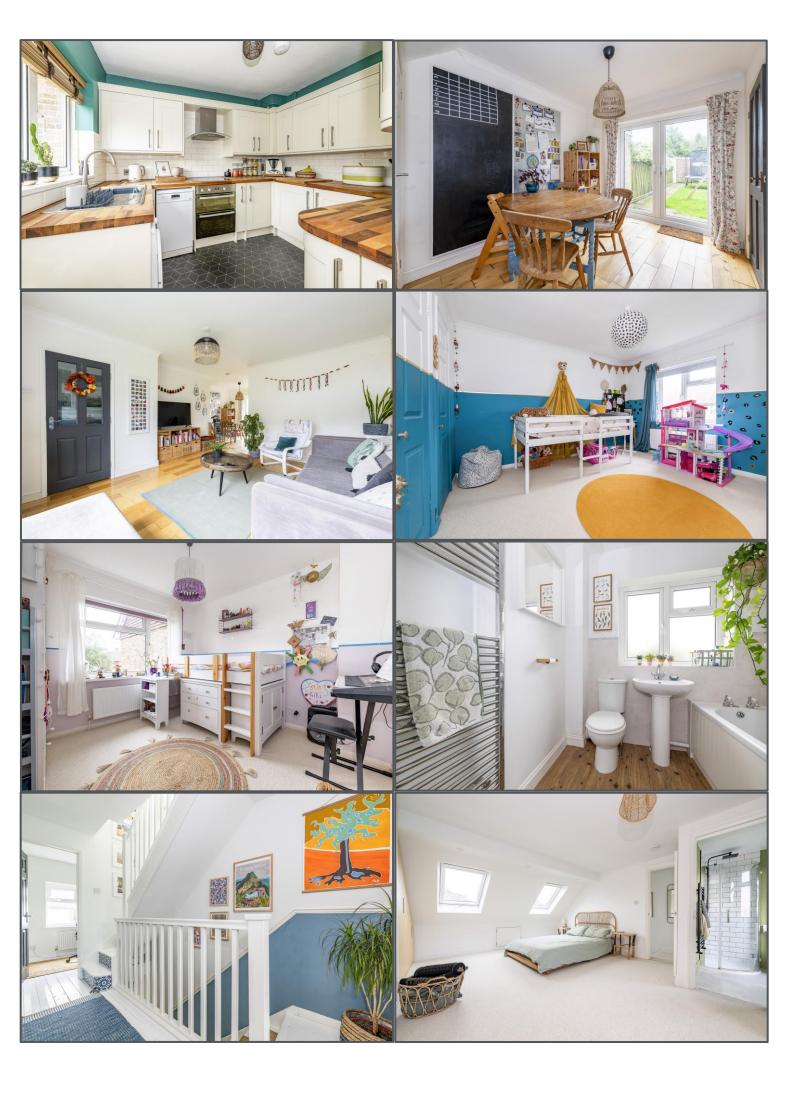

## Rectory Close, East Hoathly, BN8 6EG

This lovely four-bedroom family home is beautifully presented throughout with some appealing features such as wooden flooring, an attractive modern kitchen and southerly aspect garden. This property has had a stunning loft conversion done within the current seller's ownership to create a large main bedroom with en-suite. Located in a quiet cul-de-sac in the sought-after village of East Hoathly the property offers excellent access via road to the towns of Uckfield, Haywards Heath and the coast. The property feels bright and spacious once inside and benefits from a recently refitted boiler and central heating system. The ground floor footprint comprises a useful porch, entrance hallway, large open plan lounge/diner and modern fitted kitchen with plenty of storage cupboards and worktop space. Upstairs, on the first floor are two double bedrooms and a good sized third along with a well finished and recently replaced family bathroom, and then the primary bedroom on the top floor. The garden has a decent area of lawn and the property has its own garage en-bloc and benefits from being accessible from the end of the garden. The property is located in the centre of the village only a short walk from its local church, shop and post office and the surrounding countryside provides some beautiful walks. A lovely family home with some very appealing extras, this property will appeal to a range of potential buyers. Viewing comes highly recommended.