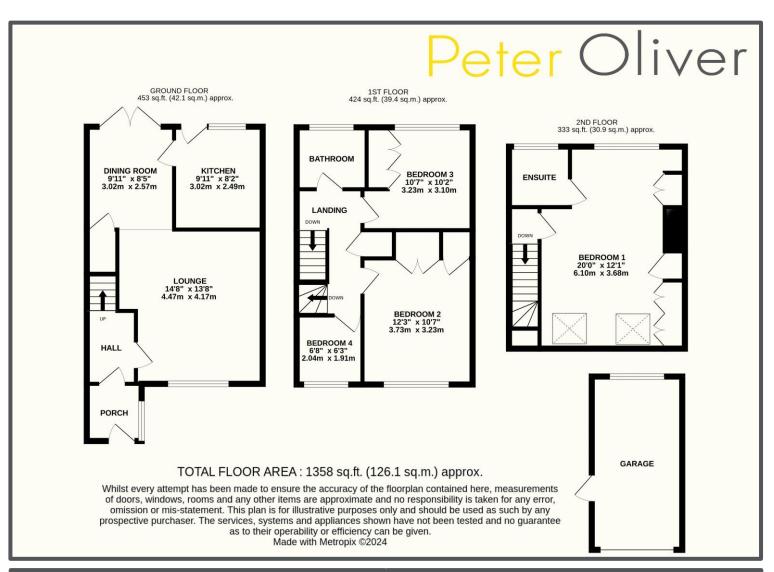

## Peter Oliver

Rectory Close, East Hoathly, BN8 6EG

- 4 Bedroom Terraced
- Open Plan Lounge/Diner
- Modern Fitted Kitchen
- Popular, Quiet Location
- Pleasant Garden, Garage
- Arranged Over 3 Floors

**EPC RATING** 

## Rectory Close, East Hoathly, BN8 6EG

This lovely four-bedroom family home is beautifully presented throughout with some appealing features such as wooden flooring, an attractive modern kitchen and southerly aspect garden. This property has had a stunning loft conversion done within the current seller's ownership to create a large main bedroom with en-suite. Located in a quiet cul-de-sac in the sought-after village of East Hoathly the property offers excellent access via road to the towns of Uckfield, Haywards Heath and the coast. The property feels bright and spacious once inside and benefits from a recently refitted boiler and central heating system. The ground floor footprint comprises a useful porch, entrance hallway, large open plan lounge/diner and modern fitted kitchen with plenty of storage cupboards and worktop space. Upstairs, on the first floor are two double bedrooms and a good sized third along with a well finished and recently replaced family bathroom, and then the primary bedroom on the top floor. The garden has a decent area of lawn and the property has its own garage en-bloc and benefits from being accessible from the end of the garden. The property is located in the centre of the village only a short walk from its local church, shop and post office and the surrounding countryside provides some beautiful walks. A lovely family home with some very appealing extras, this property will appeal to a range of potential buyers. Viewing comes highly recommended.