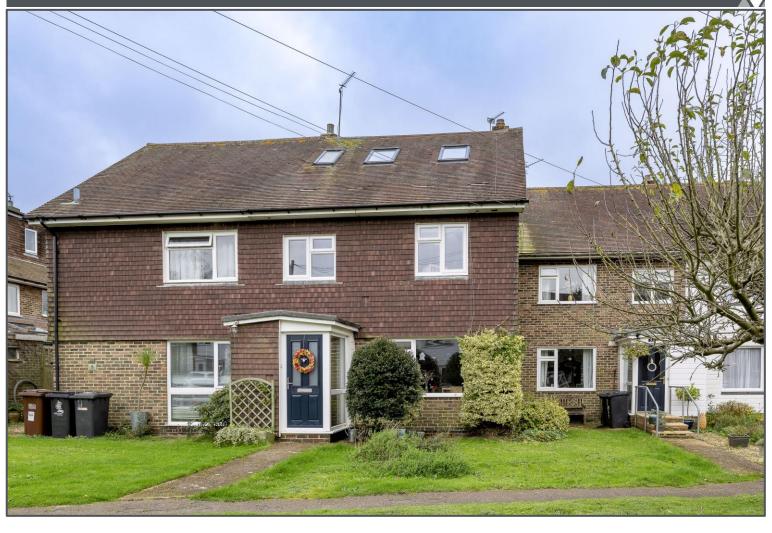

## Peter Oliver

Rectory Close, East Hoathly, BN8 6EG

- 4 Bedroom Terraced
- Open Plan Lounge/Diner
- Modern Fitted Kitchen
- Popular, Quiet Location
- Pleasant Garden, Garage
- Arranged Over 3 Floors

**EPC RATING** 

## Rectory Close, East Hoathly, BN8 6EG

This lovely four-bedroom family home is beautifully presented throughout with some appealing features such as wooden flooring, an attractive modern kitchen and southerly aspect garden. This property has had a stunning loft conversion done within the current seller's ownership to create a large main bedroom with en-suite. Located in a quiet cul-de-sac in the sought-after village of East Hoathly the property offers excellent access via road to the towns of Uckfield, Haywards Heath and the coast. The property feels bright and spacious once inside and benefits from a recently refitted boiler and central heating system. The ground floor footprint comprises a useful porch, entrance hallway, large open plan lounge/diner and modern fitted kitchen with plenty of storage cupboards and worktop space. Upstairs, on the first floor are two double bedrooms and a good sized third along with a well finished and recently replaced family bathroom, and then the primary bedroom on the top floor. The garden has a decent area of lawn and the property has its own garage en-bloc and benefits from being accessible from the end of the garden. The property is located in the centre of the village only a short walk from its local church, shop and post office and the surrounding countryside provides some beautiful walks. A lovely family home with some very appealing extras, this property will appeal to a range of potential buyers. Viewing comes highly recommended.