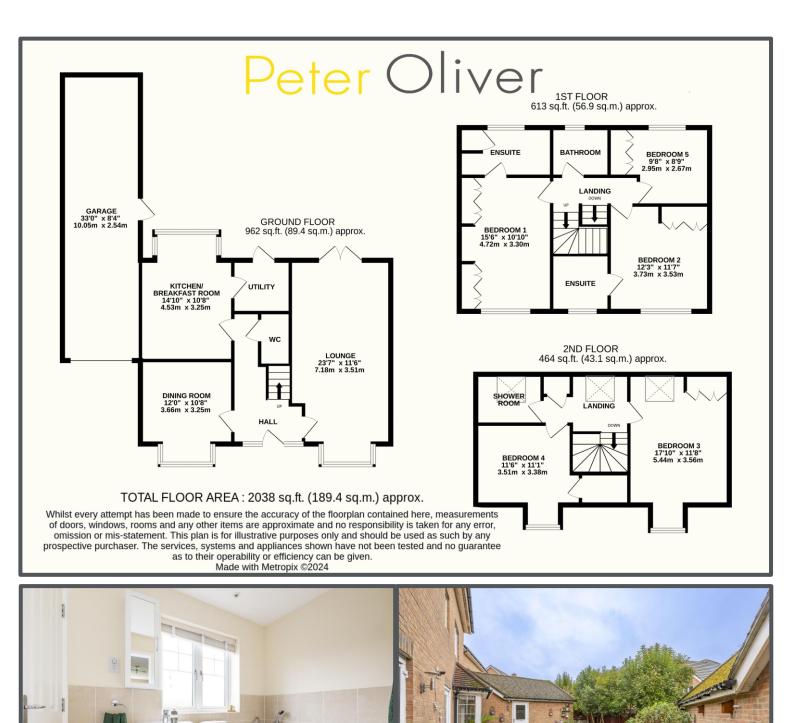

# Ashengate Way, Five Ash Down, TN22 3EX

Impressive Detached House
5 Bedrooms, 4 Bathrooms
Arranged Over 3 Floors
Kitchen/Breakfast Rm, Utility
Lounge, Dining Room
Tandem Garage, Driveway

**EPC RATING** 

## Ashengate Way, Five Ash Down, TN22 3EX

Situated in one of the most favourable positions within the Ashdown Place development is this impressive and most beautifully presented family home. Arranged over three floors this substantial property comprises five bedrooms, four bathrooms, and five toilets, meaning this house is more than suitable for growing families or for those who regularly accommodate guests. You first enter into a central entrance hall with w/c to side, doors then lead to a spacious double aspect lounge to one side, and to the other is a formal dining room, a well-presented kitchen/breakfast room then opening through to the separate utility room. The first floor comprises three well-proportioned bedrooms, two of which boast en-suites and built in wardrobes, and the third is served by a family bathroom. Arranged on the top floor are two further double bedrooms and a further shower room. The property is positioned at the end of a no-through private drive and therefore enjoys no passing vehicles and a peaceful setting and provides parking for several cars then leading to an extremely useful tandem garage. The rear garden is nicely landscaped and provides a great level of privacy and can be accessed via both a side gate and the tandem garage. It's the perfect garden to relax and unwind in during the warmer summer months. We would advise viewing without hesitation to avoid disappointment as this really is such a tremendous and generous family home.