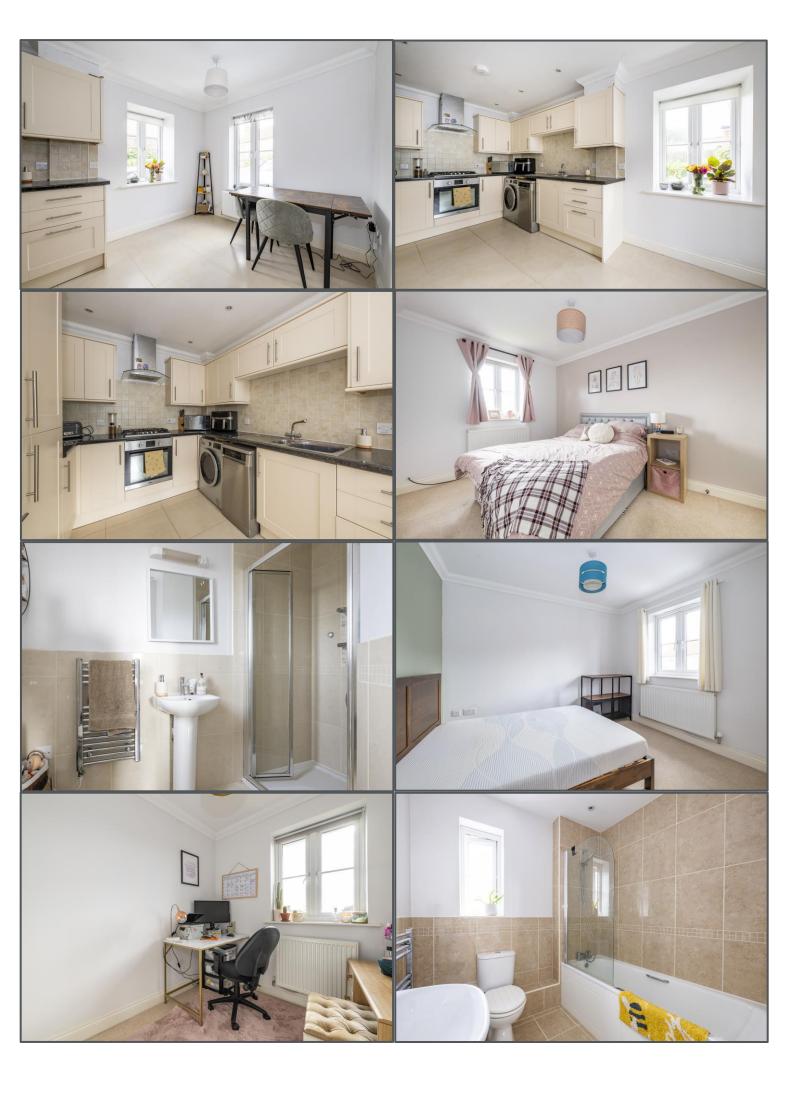

#### Gordon Road, Buxted, TN22 4LH

Set on a corner plot, this three bedroom family home offers a lovely mix of space, garden and practically in the ever popular village of Buxted. On the ground floor you'll find a useful cloakroom/wc which is accessed via the open entrance hall. To the front there is a kitchen/breakfast room which is dual aspect, plenty of space for a table and modern fitted kitchen units. To the rear of the house there is an open plan lounge/diner with French doors onto and overlooking the rear gardens. The views from the rear are really good as the house has an open aspect and you can look out over roof tops, upstairs the rear rooms have an even better view! The main bedroom has an ensuite shower room, whilst the other two bedrooms are served by the main bathroom. The aforementioned garden is a real feature here with the patio being ideal for enjoying/entertaining in the evening sun. There is a slightly sloped lawn area too and this space feels private and secluded. To the front of the property there is a driveway for parking and the mainline railway station is only a short walk away.