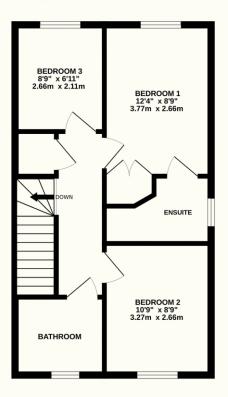

#### Gordon Road, Buxted, TN22 4LH

Set on a corner plot, this three bedroom family home offers a lovely mix of space, garden and practically in the ever popular village of Buxted. On the ground floor you'll find a useful cloakroom/wc which is accessed via the open entrance hall. To the front there is a kitchen/breakfast room which is dual aspect, plenty of space for a table and modern fitted kitchen units. To the rear of the house there is an open plan lounge/diner with French doors onto and overlooking the rear gardens. The views from the rear are really good as the house has an open aspect and you can look out over roof tops, upstairs the rear rooms have an even better view! The main bedroom has an ensuite shower room, whilst the other two bedrooms are served by the main bathroom. The aforementioned garden is a real feature here with the patio being ideal for enjoying/entertaining in the evening sun. There is a slightly sloped lawn area too and this space feels private and secluded. To the front of the property there is a driveway for parking and the mainline railway station is only a short walk away.

#### TOTAL FLOOR AREA: 916 sq.ft. (85.1 sq.m.) approx.

Whilst every attempt has been made to ensure the accuracy of the floorplan contained here, measurements of doors, windows, rooms and any other items are approximate and no responsibility is taken for any error, omission or mis-statement. This plan is for illustrative purposes only and should be used as such by any prospective purchaser. The services, systems and appliances shown have not been tested and no guarantee as to their operability or efficiency can be given.

Made with Metropix ©2024

TENURE: FREEHOLD COUNCIL TAX BAND: C

MAINTENANCE/SERVICE CHARGE: N/A

Uckfield: 01825 703000 Crowborough: 01892 489000 Lettings: 01825 701030 Info@peteroliverhomes.co.uk

Peter Oliver