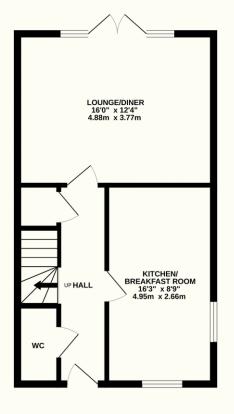

#### Gordon Road, Buxted, TN22 4LH

Set on a corner plot, this three bedroom family home offers a lovely mix of space, garden and practically in the ever popular village of Buxted. On the ground floor you'll find a useful cloakroom/wc which is accessed via the open entrance hall. To the front there is a kitchen/breakfast room which is dual aspect, plenty of space for a table and modern fitted kitchen units. To the rear of the house there is an open plan lounge/diner with French doors onto and overlooking the rear gardens. The views from the rear are really good as the house has an open aspect and you can look out over roof tops, upstairs the rear rooms have an even better view! The main bedroom has an ensuite shower room, whilst the other two bedrooms are served by the main bathroom. The aforementioned garden is a real feature here with the patio being ideal for enjoying/entertaining in the evening sun. There is a slightly sloped lawn area too and this space feels private and secluded. To the front of the property there is a driveway for parking and the mainline railway station is only a short walk away.

#### TOTAL FLOOR AREA: 916 sq.ft. (85.1 sq.m.) approx.

Whilst every attempt has been made to ensure the accuracy of the floorplan contained here, measurements of doors, windows, rooms and any other items are approximate and no responsibility is taken for any error, omission or mis-statement. This plan is for illustrative purposes only and should be used as such by any prospective purchaser. The services, systems and appliances shown have not been tested and no guarantee as to their operability or efficiency can be given.

Made with Metropix ©2024

TENURE: FREEHOLD COUNCIL TAX BAND: C

MAINTENANCE/SERVICE CHARGE: N/A

Uckfield: 01825 703000 Crowborough: 01892 489000 Lettings: 01825 701030 Info@peteroliverhomes.co.uk

Peter Oliver