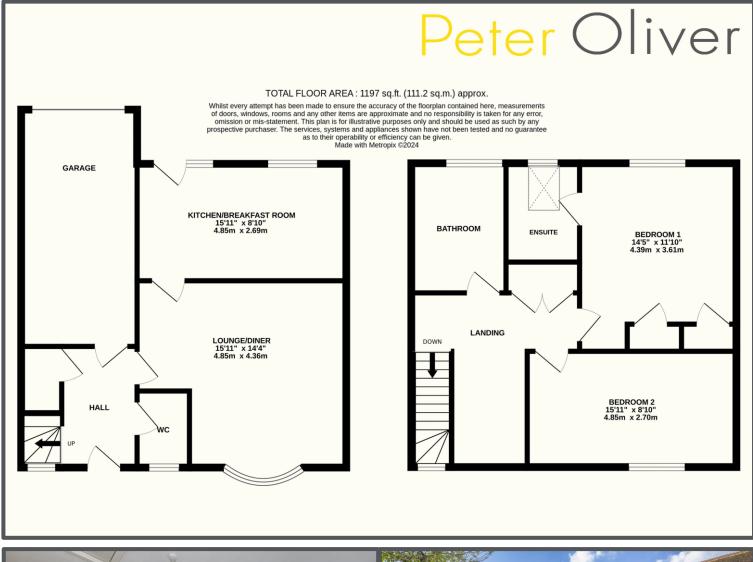

## Station Road, Isfield, TN22 5EY

This property is an impressive and deceptively spacious two double bedroom, two bathroom semi-detached cottage with three toilets that will provide prospective buyers with ample accommodation. Although the current arrangement offers two large bedrooms, there is scope to alter the upstairs accommodation which would provide possibilities of creating a third bedroom, particularly as there is an exceptionally generous first floor landing. The upstairs also boasts a family bathroom along with an en-suite to the main bedroom. On the ground floor you're first greeted by a spacious entrance hall with understairs cupboard, w/c to side, and a secure door that opens to the integral single garage. Further rooms include a bright and airy lounge to front leading to a delightful kitchen/breakfast room to rear. Off road parking for two cars is situated at the rear of the property leading to the garage, and a pleasant and private garden is to be enjoyed that wraps around both the front and rear of the property. The location is idyllic being within the beautifully charming village of Isfield that offers a wonderful village pub, and the Lavender Line heritage railway. Isfield boasts a regular bus service between Brighton and Tunbridge Wells and just a short drive from the bustling towns of Uckfield and Lewes which both offer train services with links to London.