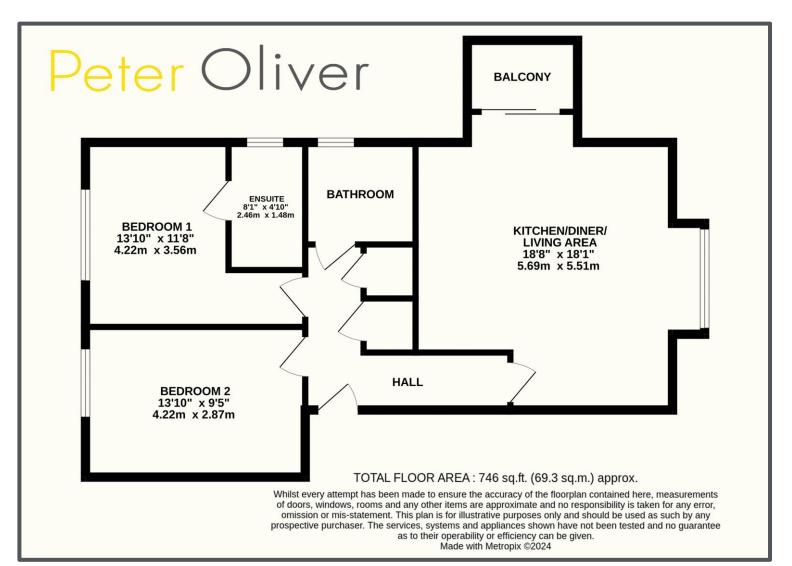

## Baxendale Way, Uckfield, TN22 5GD

This is a fantastic opportunity to purchase an impressive and modern flat on the popular Fernley Park development to the south of Uckfield high street. The property will most certainly appeal to first time buyers looking to step onto the ladder and could also be a great investment for those looking for a buy to let opportunity. A particular feature to note is that the property is being sold with NO ONWARD CHAIN and is offered to the market for the first time since it was first built in 2012. Upon entering the property, you are greeted by a communal entrance hall with stairs leading to the flat's private front door. A generous entrance hall walks you through to the rest of the properties accommodation that comprises a spacious and bright kitchen/living room that is open plan with a great view to front and enjoys a balcony space to side. There are two well-proportioned double bedrooms with the main boasting its own en-suite shower room, whilst a family bathroom serves the other. Another bonus is having an allocated parking space so you know you can park with ease along with further visitors parking. Uckfield high street and its mainline train station with direct links to London are easily accessible by foot, not forgetting the popular Highlands Inn, Co Op convenience store, and local Post Office. This property is sure to be popular and we therefore highly recommend viewing without hesitation.

## Peter Oliver

The information provided about this property does not constitute or form part of an offer or contract, nor may be it be regarded as representations. All interested parties must verify accuracy and your solicitor must verify tenure/lease information, fixtures & fittings and, where the property has been extended/converted, planning/building regulation consents. All dimensions are approximate and quoted for guidance only as are floor plans which are not to scale and their accuracy cannot be confirmed.