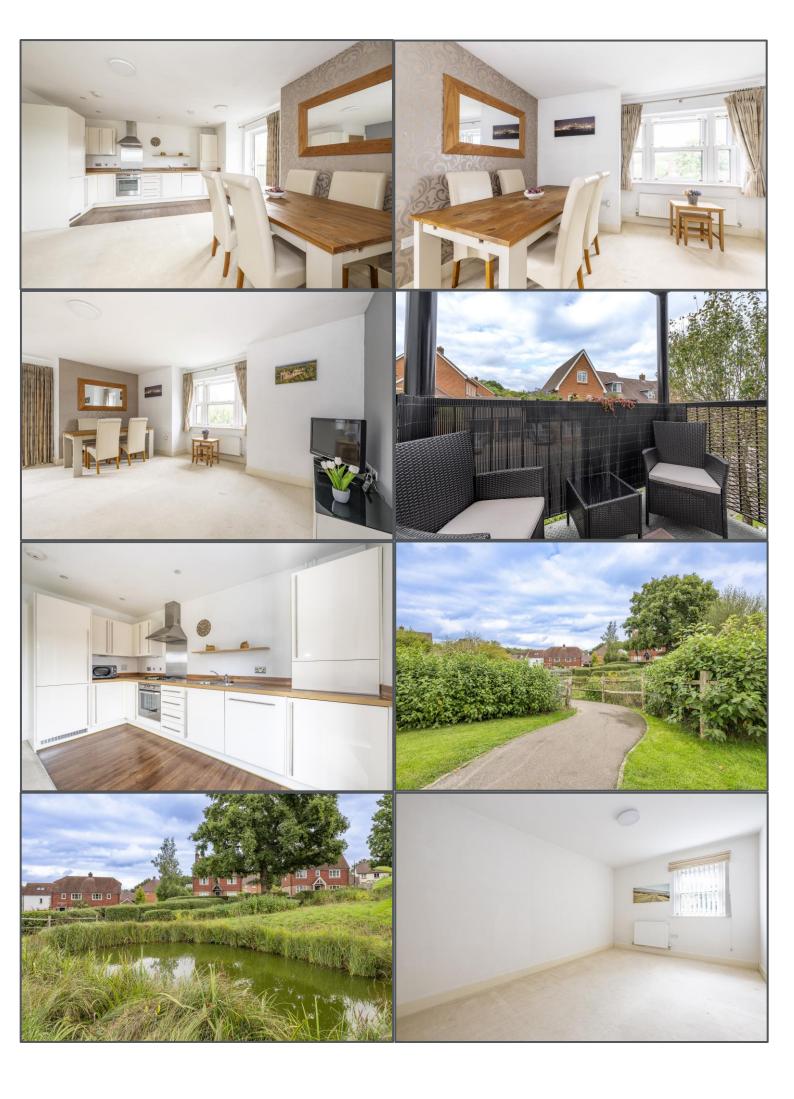

## Baxendale Way, Uckfield, TN22 5GD

This is a fantastic opportunity to purchase an impressive and modern flat on the popular Fernley Park development to the south of Uckfield high street. The property will most certainly appeal to first time buyers looking to step onto the ladder and could also be a great investment for those looking for a buy to let opportunity. A particular feature to note is that the property is being sold with NO ONWARD CHAIN and is offered to the market for the first time since it was first built in 2012. Upon entering the property, you are greeted by a communal entrance hall with stairs leading to the flat's private front door. A generous entrance hall walks you through to the rest of the properties accommodation that comprises a spacious and bright kitchen/living room that is open plan with a great view to front and enjoys a balcony space to side. There are two well-proportioned double bedrooms with the main boasting its own en-suite shower room, whilst a family bathroom serves the other. Another bonus is having an allocated parking space so you know you can park with ease along with further visitors parking. Uckfield high street and its mainline train station with direct links to London are easily accessible by foot, not forgetting the popular Highlands Inn, Co Op convenience store, and local Post Office. This property is sure to be popular and we therefore highly recommend viewing without hesitation.