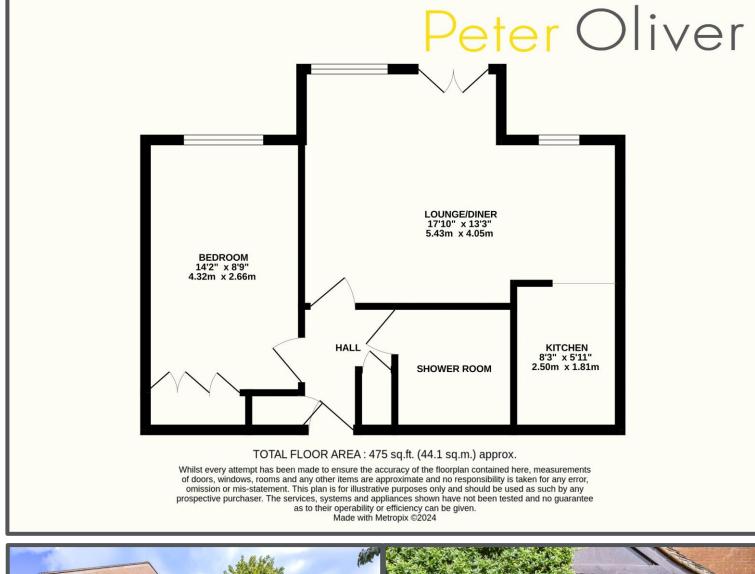

### London Road, Uckfield, TN22 1JT

This spacious third floor flat has a lovely bright feel, this will make a wonderful home for someone. Age restricted for the over 60's, life here in this quiet and tucked away development should be peaceful and most of the windows face out over the duck pond at the rear of the development which only adds to the serenity. The open plan lounge/diner is a bright room with plenty of space while the bedroom is a generous double with fitted wardrobes. The shower room and kitchen are both well-presented and really this property is ready to be moved into. One of the key features here has to be the double doors in the lounge to the Juliet balcony. There is ample residents parking in the car park and Uckfield town centre with its range of shops and mainline station is around a 5 to 10 minute walk.