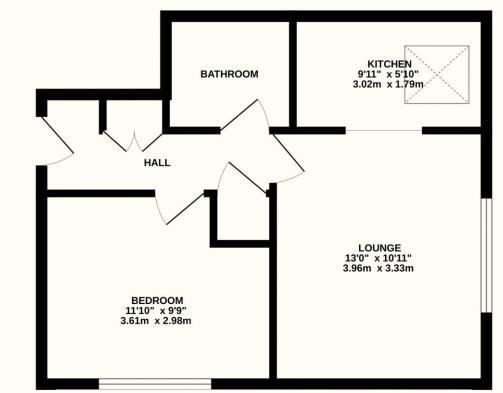

## London Road, Uckfield, TN22 1HU

If you're looking to step onto the property ladder, downsize, or purchase an investment, this property would be ideal for you. This top floor flat is within a purpose built block situated within walking distance of Uckfield's bustling high street. The building is tucked to the rear of the development being furthest from the road and benefits from an allocated parking space and boasts further visitors parking. A secure communal entrance opens to the staircase that rises to the flats own down. The accommodation comprises an entrance hall with built in cupboard ideal for coats and shoes, and even has access to a useful loft space. Doors lead to a double bedroom to front, a bathroom, and a well presented lounge with treetop outlook that opens to the bright kitchen to side.

TOTAL FLOOR AREA : 404 sq.ft. (37.6 sq.m.) approx.

Whilst every attempt has been made to ensure the accuracy of the floorplan contained here, measurements of doors, windows, rooms and any other items are approximate and no responsibility is taken for any error, omission or mis-statement. This plan is for illustrative purposes only and should be used as such by any prospective purchaser. The services, systems and appliances shown have not been tested and no guarantee as to their operability or efficiency can be given. Made with Metropix ©2024