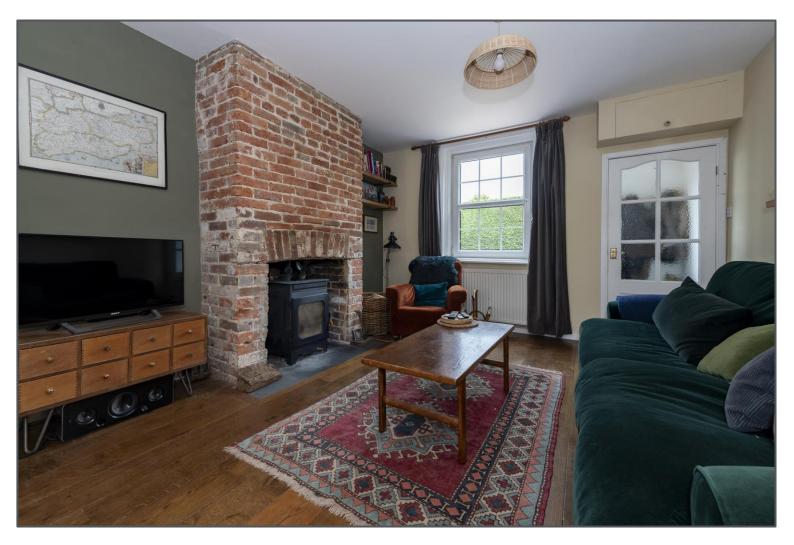

## Lewes Road, Halland, BN8 6PN

What a wonderful cottage this is. Boasting a wealth of characterful features and an impressively long rear garden, this three bedroom mid-terraced property has so much to offer. The current owners have sympathetically made improvements throughout making this a great property for those looking to simply move in and enjoy. First of all you're greeted into a small entrance porch that opens into the delightful living/dining room benefitting from a fireplace with log burner creating a warm and cosy atmosphere for the winter months. This space then leads on through to the impressive kitchen with new door inviting you straight to the beautiful garden. On the first floor you find two double bedrooms and a family bathroom, and another set of stairs rise to the third bedroom benefitting from a Velux window that brings in plenty of natural light. To front is a hardstanding area to park a car off road with a shared, covered passageway directing you through to the rear garden. This area is fantastic! Certainly not what you'd expect when you look at the property from the front. This beautifully landscaped outside area is such a huge feature and is perfect for those who love the outdoors and enjoy working with an array of plants and shrubs keeping you very much amused during the warmer months.