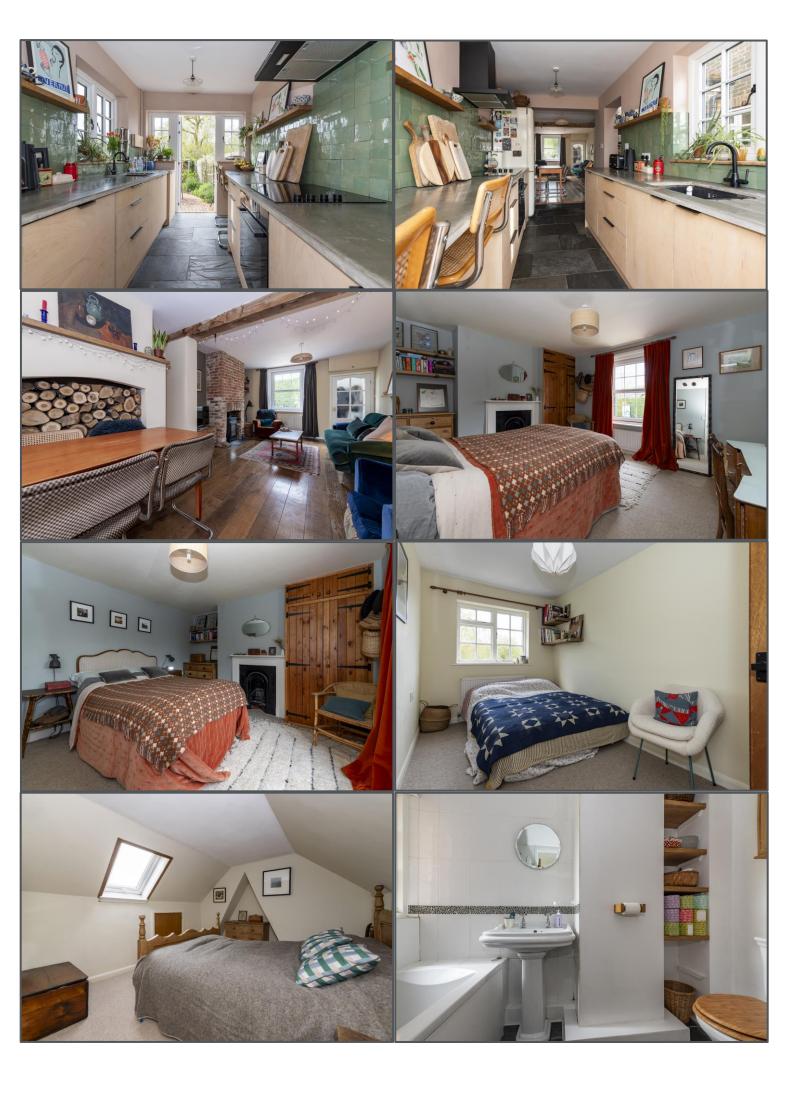

## Lewes Road, Halland, BN8 6PN

What a wonderful cottage this is. Boasting a wealth of characterful features and an impressively long rear garden, this three bedroom mid-terraced property has so much to offer. The current owners have sympathetically made improvements throughout making this a great property for those looking to simply move in and enjoy. First of all you're greeted into a small entrance porch that opens into the delightful living/dining room benefitting from a fireplace with log burner creating a warm and cosy atmosphere for the winter months. This space then leads on through to the impressive kitchen with new door inviting you straight to the beautiful garden. On the first floor you find two double bedrooms and a family bathroom, and another set of stairs rise to the third bedroom benefitting from a Velux window that brings in plenty of natural light. To front is a hardstanding area to park a car off road with a shared, covered passageway directing you through to the rear garden. This area is fantastic! Certainly not what you'd expect when you look at the property from the front. This beautifully landscaped outside area is such a huge feature and is perfect for those who love the outdoors and enjoy working with an array of plants and shrubs keeping you very much amused during the warmer months.