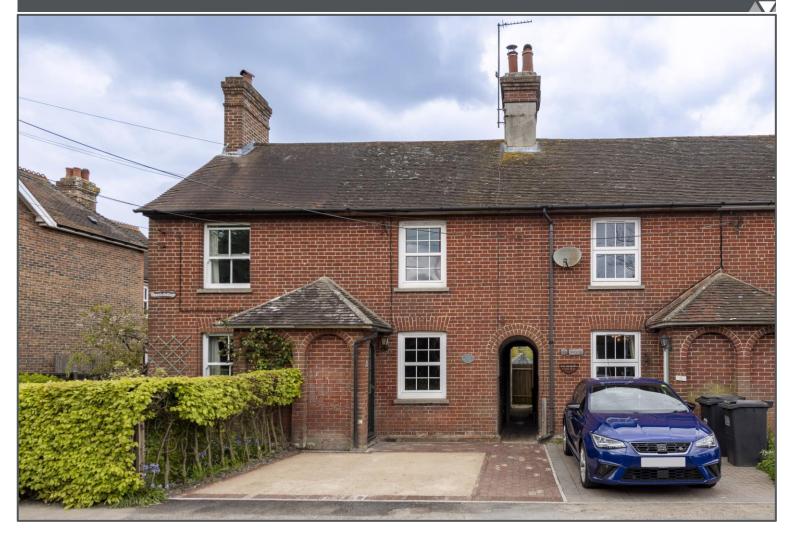

## Lewes Road, Halland, BN8 6PN

- Beautiful Terraced Cottage
- Stunning Long Rear Garden
- Characterful Features
- Three Double Bedrooms
- Sympathetically Improved
- Village Location

Guide Price: £375,000 - £400,000

## Lewes Road, Halland, BN8 6PN

What a wonderful cottage this is. Boasting a wealth of characterful features and an impressively long rear garden, this three bedroom mid-terraced property has so much to offer. The current owners have sympathetically made improvements throughout making this a great property for those looking to simply move in and enjoy. First of all you're greeted into a small entrance porch that opens into the delightful living/dining room benefitting from a fireplace with log burner creating a warm and cosy atmosphere for the winter months. This space then leads on through to the impressive kitchen with new door inviting you straight to the beautiful garden. On the first floor you find two double bedrooms and a family bathroom, and another set of stairs rise to the third bedroom benefitting from a Velux window that brings in plenty of natural light. To front is a hardstanding area to park a car off road with a shared, covered passageway directing you through to the rear garden. This area is fantastic! Certainly not what you'd expect when you look at the property from the front. This beautifully landscaped outside area is such a huge feature and is perfect for those who love the outdoors and enjoy working with an array of plants and shrubs keeping you very much amused during the warmer months.