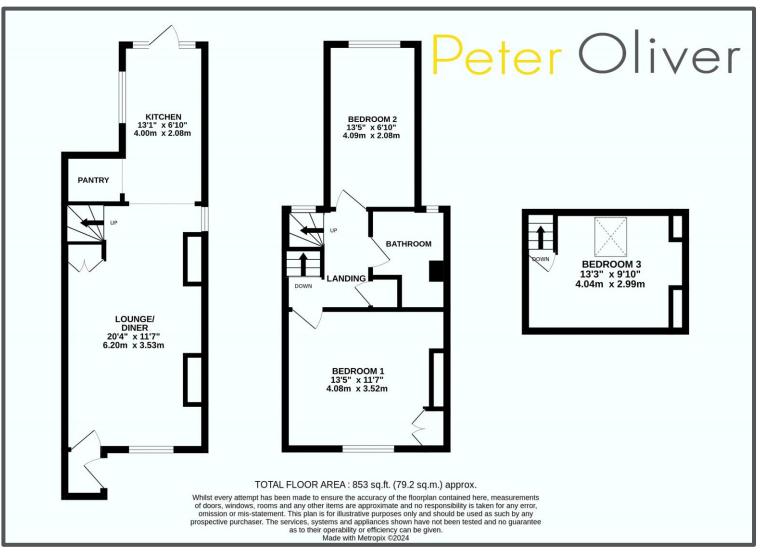

## Lewes Road, Halland, BN8 6PN

What a wonderful cottage this is. Boasting a wealth of characterful features and an impressively long rear garden, this three bedroom mid-terraced property has so much to offer. The current owners have sympathetically made improvements throughout making this a great property for those looking to simply move in and enjoy. First of all you're greeted into a small entrance porch that opens into the delightful living/dining room benefitting from a fireplace with log burner creating a warm and cosy atmosphere for the winter months. This space then leads on through to the impressive kitchen with new door inviting you straight to the beautiful garden. On the first floor you find two double bedrooms and a family bathroom, and another set of stairs rise to the third bedroom benefitting from a Velux window that brings in plenty of natural light. To front is a hardstanding area to park a car off road with a shared, covered passageway directing you through to the rear garden. This area is fantastic! Certainly not what you'd expect when you look at the property from the front. This beautifully landscaped outside area is such a huge feature and is perfect for those who love the outdoors and enjoy working with an array of plants and shrubs keeping you very much amused during the warmer months.