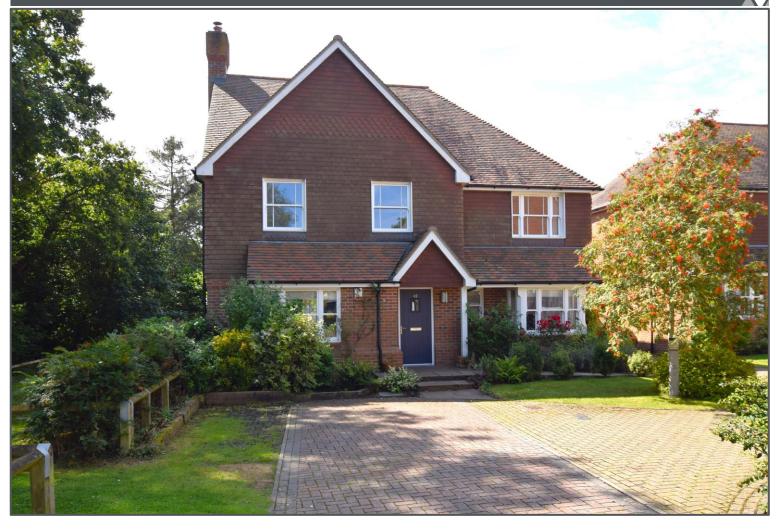

## Peter Oliver

Juziers Drive, East Hoathly, BN8 6AE

- Impressive Detached House
- 5 Generous Double Bedrooms
- 4 Bathrooms, 3 Receptions
- Sunny Feature Rear Garden
- Driveway & Single Garage
- Solar Panels, EV Charging Point

## Juziers Drive, East Hoathly, BN8 6AE

Wow! If you are looking for a spacious family home tucked away in a desirable village location then look no further! We are delighted to offer this beautifully presented, 5 double bedroom detached home located in the sought after area of East Hoathly. There's heaps of space for the whole family to grow here and within walking distance of the well-regarded primary school, and on bus routes to the local secondary schools. The downstairs accommodation comprises of an entrance hall with handy downstairs WC, a separate study, perfect for if you work from home, a large dining room/playroom with connecting doors through to a large, bright living room with French doors opening out on to the sunny garden, and a modern kitchen/breakfast room with fitted appliances leading to a useful utility room. On the first floor you are spoilt for choice with the bedrooms! There are four double bedrooms, two with en-suite shower rooms and a family bathroom. The top floor is the main bedroom suite which has a large double bedroom with beautiful, vaulted ceilings and its own shower room. There is also the added benefit of lots of eaves storage. Outside, the garden is private and south facing meaning it can be enjoyed all year round, with it being mostly laid to lawn with a sociable patio area it is perfect for those summer evenings. The house also benefits from 19 recently fitted solar panels, a 10kW battery and an electric vehicle fast charger. There is also a single garage to the property and a driveway with parking for multiple vehicles. This house is not to be missed!