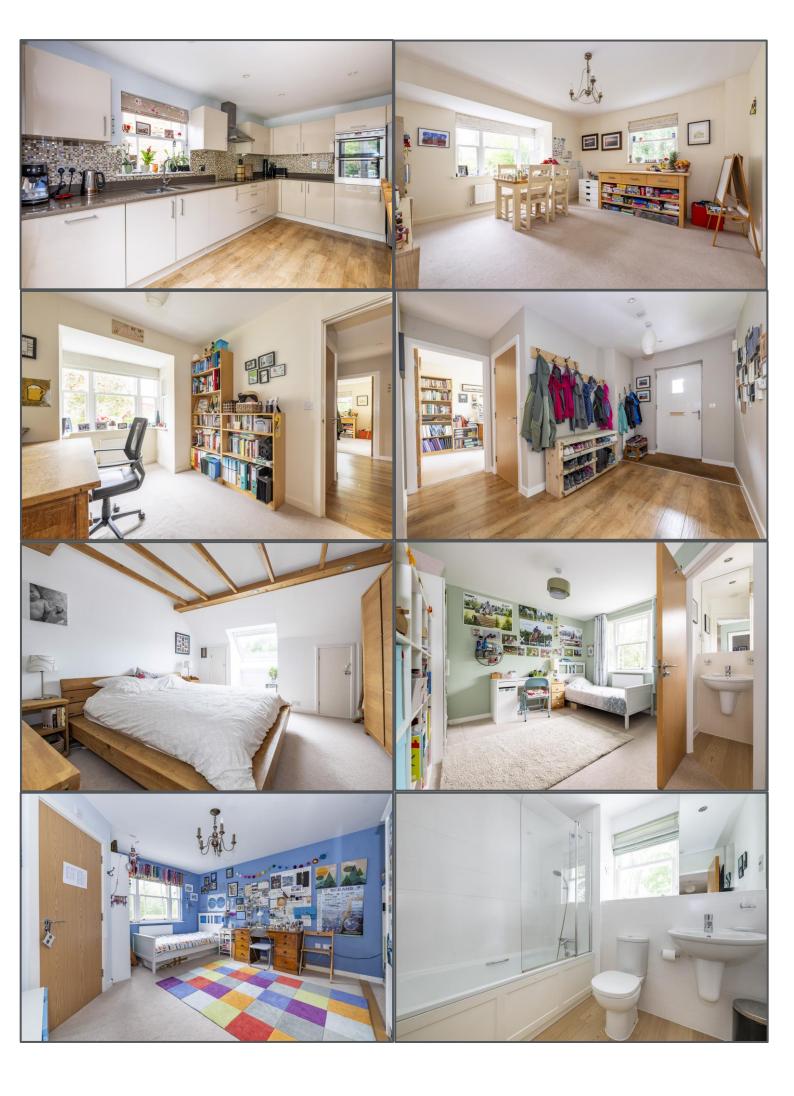

## Juziers Drive, East Hoathly, BN8 6AE

Wow! If you are looking for a spacious family home tucked away in a desirable village location then look no further! We are delighted to offer this beautifully presented, 5 double bedroom detached home located in the sought after area of East Hoathly. There's heaps of space for the whole family to grow here and within walking distance of the well-regarded primary school, and on bus routes to the local secondary schools. The downstairs accommodation comprises of an entrance hall with handy downstairs WC, a separate study, perfect for if you work from home, a large dining room/playroom with connecting doors through to a large, bright living room with French doors opening out on to the sunny garden, and a modern kitchen/breakfast room with fitted appliances leading to a useful utility room. On the first floor you are spoilt for choice with the bedrooms! There are four double bedrooms, two with en-suite shower rooms and a family bathroom. The top floor is the main bedroom suite which has a large double bedroom with beautiful, vaulted ceilings and its own shower room. There is also the added benefit of lots of eaves storage. Outside, the garden is private and south facing meaning it can be enjoyed all year round, with it being mostly laid to lawn with a sociable patio area it is perfect for those summer evenings. The house also benefits from 19 recently fitted solar panels, a 10kW battery and an electric vehicle fast charger. There is also a single garage to the property and a driveway with parking for multiple vehicles. This house is not to be missed!