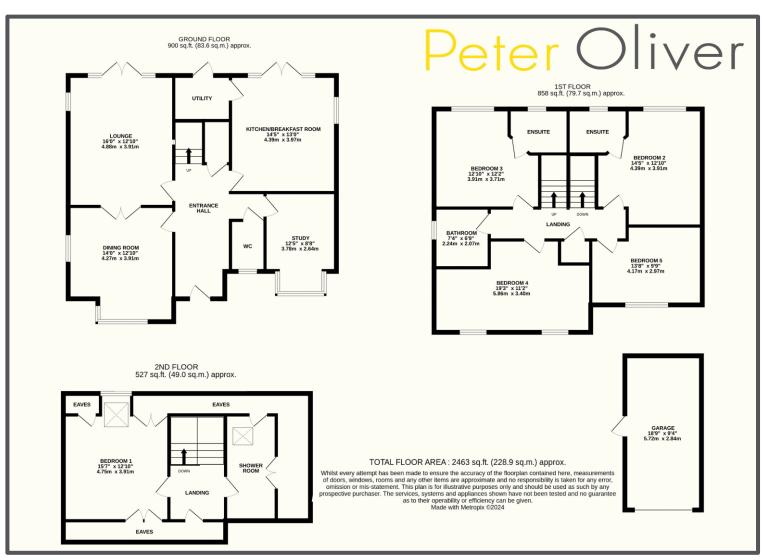

## Juziers Drive, East Hoathly, BN8 6AE

Wow! If you are looking for a spacious family home tucked away in a desirable village location then look no further! We are delighted to offer this beautifully presented, 5 double bedroom detached home located in the sought after area of East Hoathly. There's heaps of space for the whole family to grow here and within walking distance of the well-regarded primary school, and on bus routes to the local secondary schools. The downstairs accommodation comprises of an entrance hall with handy downstairs WC, a separate study, perfect for if you work from home, a large dining room/playroom with connecting doors through to a large, bright living room with French doors opening out on to the sunny garden, and a modern kitchen/breakfast room with fitted appliances leading to a useful utility room. On the first floor you are spoilt for choice with the bedrooms! There are four double bedrooms, two with en-suite shower rooms and a family bathroom. The top floor is the main bedroom suite which has a large double bedroom with beautiful, vaulted ceilings and its own shower room. There is also the added benefit of lots of eaves storage. Outside, the garden is private and south facing meaning it can be enjoyed all year round, with it being mostly laid to lawn with a sociable patio area it is perfect for those summer evenings. The house also benefits from 19 recently fitted solar panels, a 10kW battery and an electric vehicle fast charger. There is also a single garage to the property and a driveway with parking for multiple vehicles. This house is not to be missed!