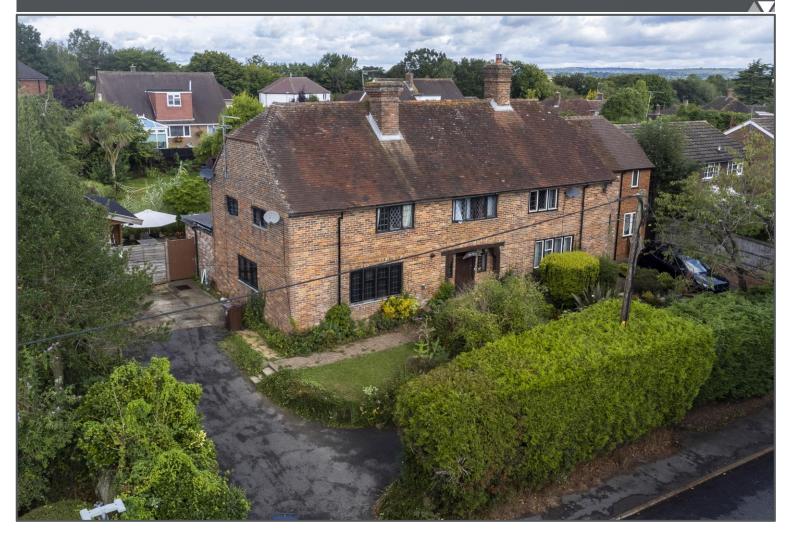

## London Road, Uckfield, TN22 1HA

- Large Semi-Detached
- Three/Four Bedrooms
- Bathroom, Two Toilets
- Lounge, Study, Conservatory
- Generous Garden, Summerhouse
- Off Road Parking

**EPC RATING** 

Current: 53 | E Potential: 76 | C Guide Price: £525,000 - £550,000

## London Road, Uckfield, TN22 1HA

If you are looking for a private family home with space and character, then look no further! We are pleased to present this wonderful 3/4 bedroom semi-detached cottage positioned on the outskirts of Uckfield high street within easy walking distance off all amenities the town has to offer including restaurants, cafes, supermarkets, and Uckfield's very popular Picture House. Also accessible by foot is the towns very own mainline train station that provides direct links to London. Approaching the property you are greeted by a driveway with ample parking, a beautifully presented front garden with high hedges for privacy and side access to the rear. Through the front door you walk into an exceptionally large and spacious hallway giving access to a fabulous double aspect lounge boasting a stunning feature fireplace, a useful study, and a well-proportioned kitchen/diner with room for appliances and plenty of cupboard space. The ground floor accommodation is completed with a w/c and a generous conservatory to rear. Upstairs the property enjoys vaulted ceilings and exposed beams, and you'll find two well-proportioned double bedrooms, two single bedrooms, a bathroom suite and a separate toilet. All in all, there is plenty of space for all the family! Outside, the garden is impressive in size being mostly laid to lawn with a great patio area and is the perfect space for kids to be playing or for having friends and family over for a social. There is the added benefit of a summer house/studio in the garden, which could be used as a kids play space, home office or treatment room, (or anything you can think of).