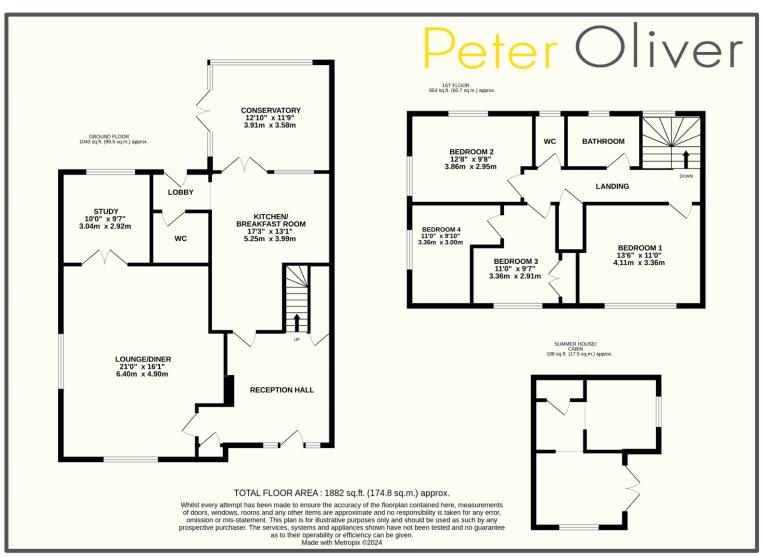

## London Road, Uckfield, TN22 1HA

- Large Semi-Detached
- Three/Four Bedrooms
- Bathroom, Two Toilets
- Lounge, Study, Conservatory
- Generous Garden, Summerhouse
- Off Road Parking

**EPC RATING** 

Current: 53 | E Potential: 76 | C Guide Price: £525,000 - £550,000

## London Road, Uckfield, TN22 1HA

If you are looking for a private family home with space and character, then look no further! We are pleased to present this wonderful 3/4 bedroom semi-detached cottage positioned on the outskirts of Uckfield high street within easy walking distance off all amenities the town has to offer including restaurants, cafes, supermarkets, and Uckfield's very popular Picture House. Also accessible by foot is the towns very own mainline train station that provides direct links to London. Approaching the property you are greeted by a driveway with ample parking, a beautifully presented front garden with high hedges for privacy and side access to the rear. Through the front door you walk into an exceptionally large and spacious hallway giving access to a fabulous double aspect lounge boasting a stunning feature fireplace, a useful study, and a well-proportioned kitchen/diner with room for appliances and plenty of cupboard space. The ground floor accommodation is completed with a w/c and a generous conservatory to rear. Upstairs the property enjoys vaulted ceilings and exposed beams, and you'll find two well-proportioned double bedrooms, two single bedrooms, a bathroom suite and a separate toilet. All in all, there is plenty of space for all the family! Outside, the garden is impressive in size being mostly laid to lawn with a great patio area and is the perfect space for kids to be playing or for having friends and family over for a social. There is the added benefit of a summer house/studio in the garden, which could be used as a kids play space, home office or treatment room, (or anything you can think of).