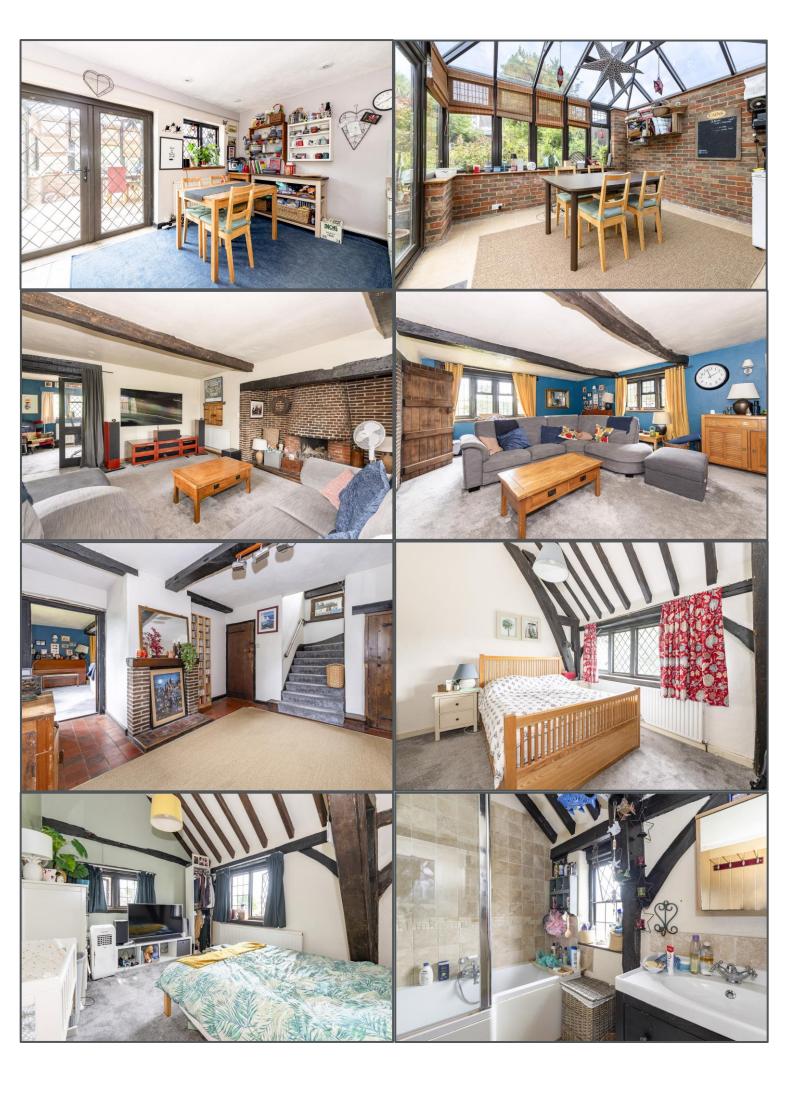

## London Road, Uckfield, TN22 1HA

If you are looking for a private family home with space and character, then look no further! We are pleased to present this wonderful 3/4 bedroom semi-detached cottage positioned on the outskirts of Uckfield high street within easy walking distance off all amenities the town has to offer including restaurants, cafes, supermarkets, and Uckfield's very popular Picture House. Also accessible by foot is the towns very own mainline train station that provides direct links to London. Approaching the property you are greeted by a driveway with ample parking, a beautifully presented front garden with high hedges for privacy and side access to the rear. Through the front door you walk into an exceptionally large and spacious hallway giving access to a fabulous double aspect lounge boasting a stunning feature fireplace, a useful study, and a well-proportioned kitchen/diner with room for appliances and plenty of cupboard space. The ground floor accommodation is completed with a w/c and a generous conservatory to rear. Upstairs the property enjoys vaulted ceilings and exposed beams, and you'll find two well-proportioned double bedrooms, two single bedrooms, a bathroom suite and a separate toilet. All in all, there is plenty of space for all the family! Outside, the garden is impressive in size being mostly laid to lawn with a great patio area and is the perfect space for kids to be playing or for having friends and family over for a social. There is the added benefit of a summer house/studio in the garden, which could be used as a kids play space, home office or treatment room, (or anything you can think of).