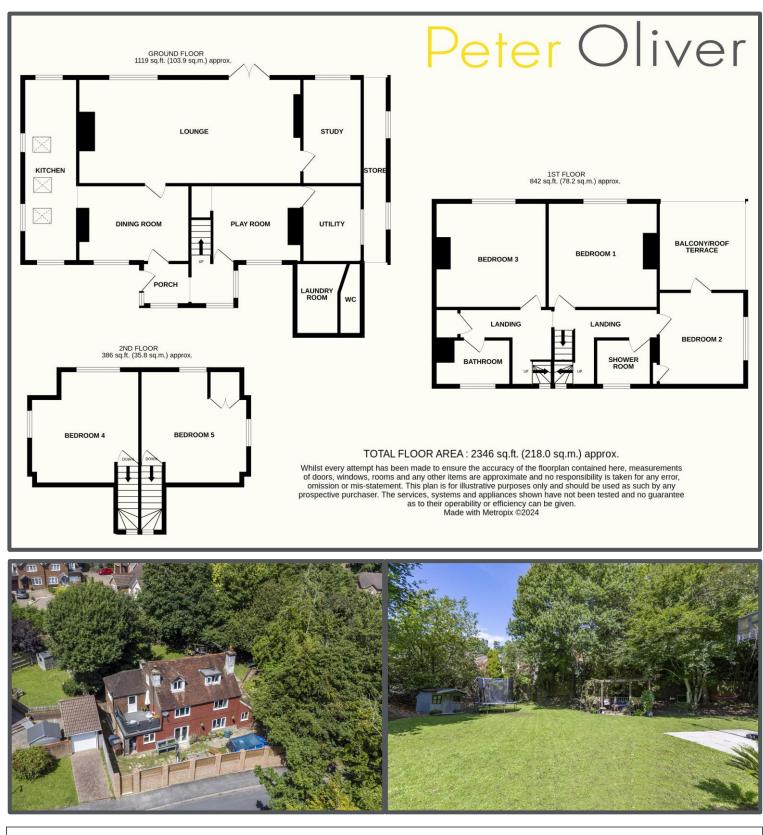

## Lime Way, Heathfield, TN21 8YB

Believed to date back around 200 years is this charming and deceptively large character property with accommodation arranged over three floors. This detached house was formerly two cottages which explains the two staircases and benefits from a number of noticeable improvements. This wonderful home is ideal for a family given there are five very well-proportioned bedrooms, a bathroom and a shower room, and on the ground floor you're spoilt by having multiple reception rooms. One of the bedrooms even invites you out to a roof terrace, an ideal spot to unwind during the summer months. An entrance porch provides access to both areas of the property with one leading to a reception room, utility, boot room, and w/c, whilst the other access takes you through to the main living areas. Here you find a dining room that leads to a long kitchen/breakfast room, and a delightful large lounge that boasts exposed beams and a fireplace with a wood burning stove. A very useful study is then located off the lounge creating the ideal workspace for those working from home. Outside, the garden has a lot to offer. It is both large and private and is a great space for the kids to play or to entertain family and friends. Mostly arranged by a large expanse of lawn, it is first approached via a gated driveway providing secure offroad parking. A pleasant, decked pergola creates a wonderful seating area, and a well-built tree house is an enjoyable space for the kids. Furthermore, there are a number of garden sheds and a summerhouse that offer a wealth of storage. This is a fantastic property located in an extremely popular and convenient position in Heathfield being close to the town centre, schools, and amenities, and will undoubtedly be admired by those who view.