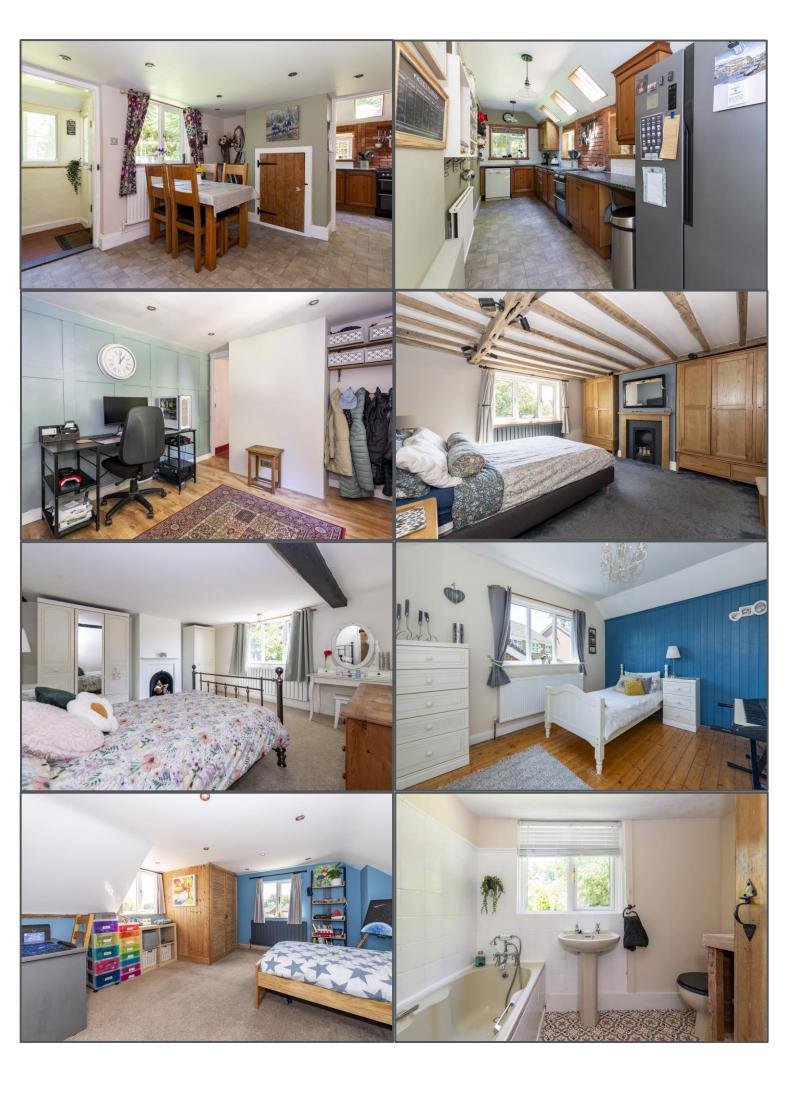

## Lime Way, Heathfield, TN21 8YB

Believed to date back around 200 years is this charming and deceptively large character property with accommodation arranged over three floors. This detached house was formerly two cottages which explains the two staircases and benefits from a number of noticeable improvements. This wonderful home is ideal for a family given there are five very well-proportioned bedrooms, a bathroom and a shower room, and on the ground floor you're spoilt by having multiple reception rooms. One of the bedrooms even invites you out to a roof terrace, an ideal spot to unwind during the summer months. An entrance porch provides access to both areas of the property with one leading to a reception room, utility, boot room, and w/c, whilst the other access takes you through to the main living areas. Here you find a dining room that leads to a long kitchen/breakfast room, and a delightful large lounge that boasts exposed beams and a fireplace with a wood burning stove. A very useful study is then located off the lounge creating the ideal workspace for those working from home. Outside, the garden has a lot to offer. It is both large and private and is a great space for the kids to play or to entertain family and friends. Mostly arranged by a large expanse of lawn, it is first approached via a gated driveway providing secure offroad parking. A pleasant, decked pergola creates a wonderful seating area, and a well-built tree house is an enjoyable space for the kids. Furthermore, there are a number of garden sheds and a summerhouse that offer a wealth of storage. This is a fantastic property located in an extremely popular and convenient position in Heathfield being close to the town centre, schools, and amenities, and will undoubtedly be admired by those who view.