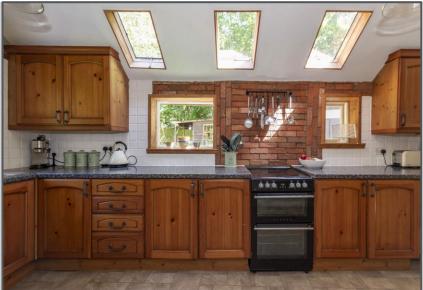

## Lime Way, Heathfield, TN21 8YB

Believed to date back around 200 years is this charming and deceptively large character property with accommodation arranged over three floors. This detached house was formerly two cottages which explains the two staircases and benefits from a number of noticeable improvements. This wonderful home is ideal for a family given there are five very well-proportioned bedrooms, a bathroom and a shower room, and on the ground floor you're spoilt by having multiple reception rooms. One of the bedrooms even invites you out to a roof terrace, an ideal spot to unwind during the summer months. An entrance porch provides access to both areas of the property with one leading to a reception room, utility, boot room, and w/c, whilst the other access takes you through to the main living areas. Here you find a dining room that leads to a long kitchen/breakfast room, and a delightful large lounge that boasts exposed beams and a fireplace with a wood burning stove. A very useful study is then located off the lounge creating the ideal workspace for those working from home. Outside, the garden has a lot to offer. It is both large and private and is a great space for the kids to play or to entertain family and friends. Mostly arranged by a large expanse of lawn, it is first approached via a gated driveway providing secure offroad parking. A pleasant, decked pergola creates a wonderful seating area, and a well-built tree house is an enjoyable space for the kids. Furthermore, there are a number of garden sheds and a summerhouse that offer a wealth of storage. This is a fantastic property located in an extremely popular and convenient position in Heathfield being close to the town centre, schools, and amenities, and will undoubtedly be admired by those who view.