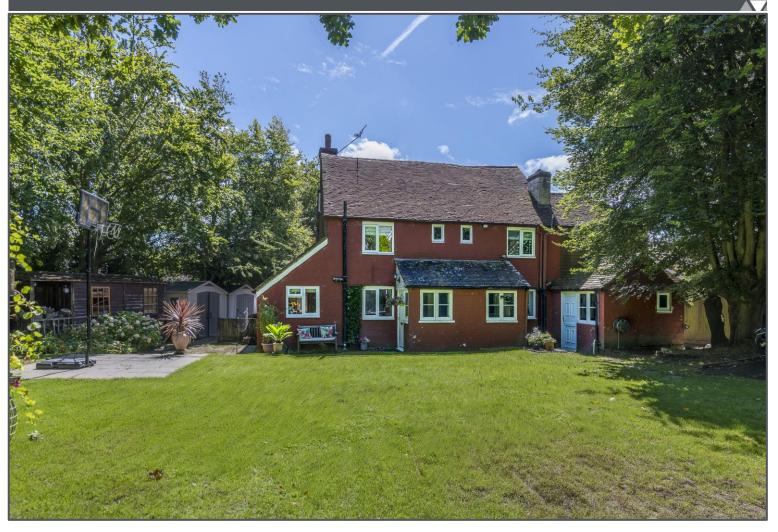

## Lime Way, Heathfield, TN21 8YB

Detached Character Cottage
5 Generous Bedrooms
2 Bathrooms, W.C, Utility
4 Reception Rooms
Large Wrap-Around Garden
Popular, Convenient Location

**EPC RATING** 

Potential

## Lime Way, Heathfield, TN21 8YB

Believed to date back around 200 years is this charming and deceptively large character property with accommodation arranged over three floors. This detached house was formerly two cottages which explains the two staircases and benefits from a number of noticeable improvements. This wonderful home is ideal for a family given there are five very well-proportioned bedrooms, a bathroom and a shower room, and on the ground floor you're spoilt by having multiple reception rooms. One of the bedrooms even invites you out to a roof terrace, an ideal spot to unwind during the summer months. An entrance porch provides access to both areas of the property with one leading to a reception room, utility, boot room, and w/c, whilst the other access takes you through to the main living areas. Here you find a dining room that leads to a long kitchen/breakfast room, and a delightful large lounge that boasts exposed beams and a fireplace with a wood burning stove. A very useful study is then located off the lounge creating the ideal workspace for those working from home. Outside, the garden has a lot to offer. It is both large and private and is a great space for the kids to play or to entertain family and friends. Mostly arranged by a large expanse of lawn, it is first approached via a gated driveway providing secure offroad parking. A pleasant, decked pergola creates a wonderful seating area, and a well-built tree house is an enjoyable space for the kids. Furthermore, there are a number of garden sheds and a summerhouse that offer a wealth of storage. This is a fantastic property located in an extremely popular and convenient position in Heathfield being close to the town centre, schools, and amenities, and will undoubtedly be admired by those who view.