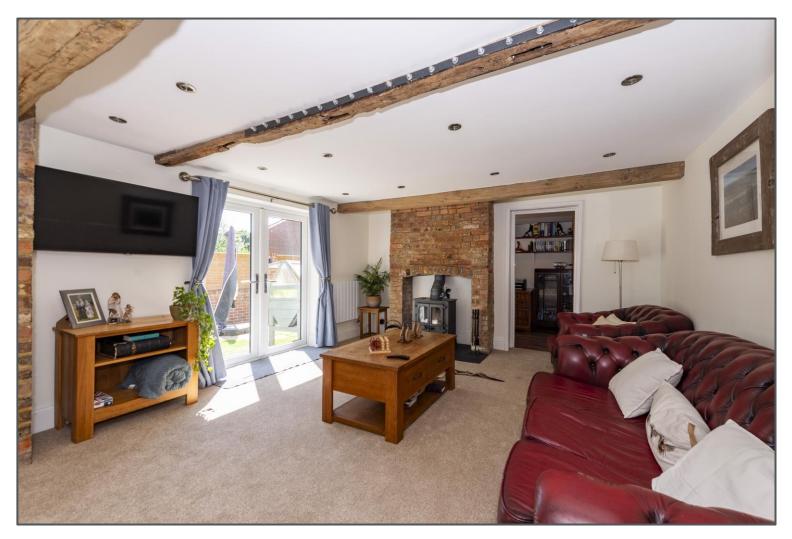

## Lime Way, Heathfield, TN21 8YB

Believed to date back around 200 years is this charming and deceptively large character property with accommodation arranged over three floors. This detached house was formerly two cottages which explains the two staircases and benefits from a number of noticeable improvements. This wonderful home is ideal for a family given there are five very well-proportioned bedrooms, a bathroom and a shower room, and on the ground floor you're spoilt by having multiple reception rooms. One of the bedrooms even invites you out to a roof terrace, an ideal spot to unwind during the summer months. An entrance porch provides access to both areas of the property with one leading to a reception room, utility, boot room, and w/c, whilst the other access takes you through to the main living areas. Here you find a dining room that leads to a long kitchen/breakfast room, and a delightful large lounge that boasts exposed beams and a fireplace with a wood burning stove. A very useful study is then located off the lounge creating the ideal workspace for those working from home. Outside, the garden has a lot to offer. It is both large and private and is a great space for the kids to play or to entertain family and friends. Mostly arranged by a large expanse of lawn, it is first approached via a gated driveway providing secure offroad parking. A pleasant, decked pergola creates a wonderful seating area, and a well-built tree house is an enjoyable space for the kids. Furthermore, there are a number of garden sheds and a summerhouse that offer a wealth of storage. This is a fantastic property located in an extremely popular and convenient position in Heathfield being close to the town centre, schools, and amenities, and will undoubtedly be admired by those who view.