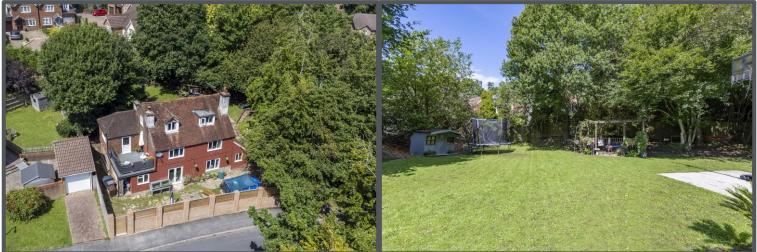

## Lime Way, Heathfield, TN21 8YB

Believed to date back around 200 years is this charming and deceptively large character property with accommodation arranged over three floors. This detached house was formerly two cottages which explains the two staircases and benefits from a number of noticeable improvements. This wonderful home is ideal for a family given there are five very well-proportioned bedrooms, a bathroom and a shower room, and on the ground floor you're spoilt by having multiple reception rooms. One of the bedrooms even invites you out to a roof terrace, an ideal spot to unwind during the summer months. An entrance porch provides access to both areas of the property with one leading to a reception room, utility, boot room, and w/c, whilst the other access takes you through to the main living areas. Here you find a dining room that leads to a long kitchen/breakfast room, and a delightful large lounge that boasts exposed beams and a fireplace with a wood burning stove. A very useful study is then located off the lounge creating the ideal workspace for those working from home. Outside, the garden has a lot to offer. It is both large and private and is a great space for the kids to play or to entertain family and friends. Mostly arranged by a large expanse of lawn, it is first approached via a gated driveway providing secure offroad parking. A pleasant, decked pergola creates a wonderful seating area, and a well-built tree house is an enjoyable space for the kids. Furthermore, there are a number of garden sheds and a summerhouse that offer a wealth of storage. This is a fantastic property located in an extremely popular and convenient position in Heathfield being close to the town centre, schools, and amenities, and will undoubtedly be admired by those who view.