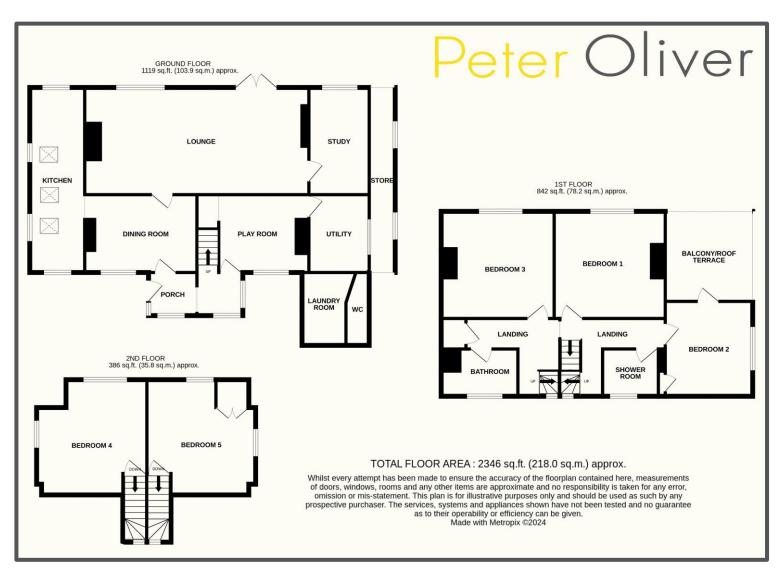

## Lime Way, Heathfield, TN21 8YB

Believed to date back around 200 years is this charming and deceptively large character property with accommodation arranged over three floors. This detached house was formerly two cottages which explains the two staircases and benefits from a number of noticeable improvements. This wonderful home is ideal for a family given there are five very well-proportioned bedrooms, a bathroom and a shower room, and on the ground floor you're spoilt by having multiple reception rooms. One of the bedrooms even invites you out to a roof terrace, an ideal spot to unwind during the summer months. An entrance porch provides access to both areas of the property with one leading to a reception room, utility, boot room, and w/c, whilst the other access takes you through to the main living areas. Here you find a dining room that leads to a long kitchen/breakfast room, and a delightful large lounge that boasts exposed beams and a fireplace with a wood burning stove. A very useful study is then located off the lounge creating the ideal workspace for those working from home. Outside, the garden has a lot to offer. It is both large and private and is a great space for the kids to play or to entertain family and friends. Mostly arranged by a large expanse of lawn, it is first approached via a gated driveway providing secure offroad parking. A pleasant, decked pergola creates a wonderful seating area, and a well-built tree house is an enjoyable space for the kids. Furthermore, there are a number of garden sheds and a summerhouse that offer a wealth of storage. This is a fantastic property located in an extremely popular and convenient position in Heathfield being close to the town centre, schools, and amenities, and will undoubtedly be admired by those who view.