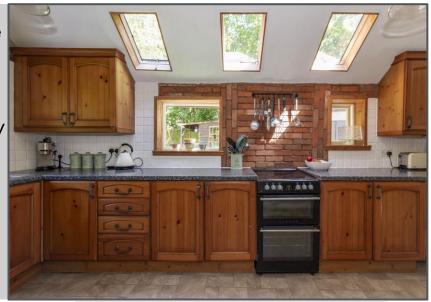

## Lime Way, Heathfield, TN21 8YB

Believed to date back around 200 years is this charming and deceptively large character property with accommodation arranged over three floors. This detached house was formerly two cottages which explains the two staircases and benefits from a number of noticeable improvements. This wonderful home is ideal for a family given there are five very well-proportioned bedrooms, a bathroom and a shower room, and on the ground floor you're spoilt by having multiple reception rooms. One of the bedrooms even invites you out to a roof terrace, an ideal spot to unwind during the summer months. An entrance porch provides access to both areas of the property with one leading to a reception room, utility, boot room, and w/c, whilst the other access takes you through to the main living areas. Here you find a dining room that leads to a long kitchen/breakfast room, and a delightful large lounge that boasts exposed beams and a fireplace with a wood burning stove. A very useful study is then located off the lounge creating the ideal workspace for those working from home. Outside, the garden has a lot to offer. It is both large and private and is a great space for the kids to play or to entertain family and friends. Mostly arranged by a large expanse of lawn, it is first approached via a gated driveway providing secure offroad parking. A pleasant, decked pergola creates a wonderful seating area, and a well-built tree house is an enjoyable space for the kids. Furthermore, there are a number of garden sheds and a summerhouse that offer a wealth of storage. This is a fantastic property located in an extremely popular and convenient position in Heathfield being close to the town centre, schools, and amenities, and will undoubtedly be admired by those who view.