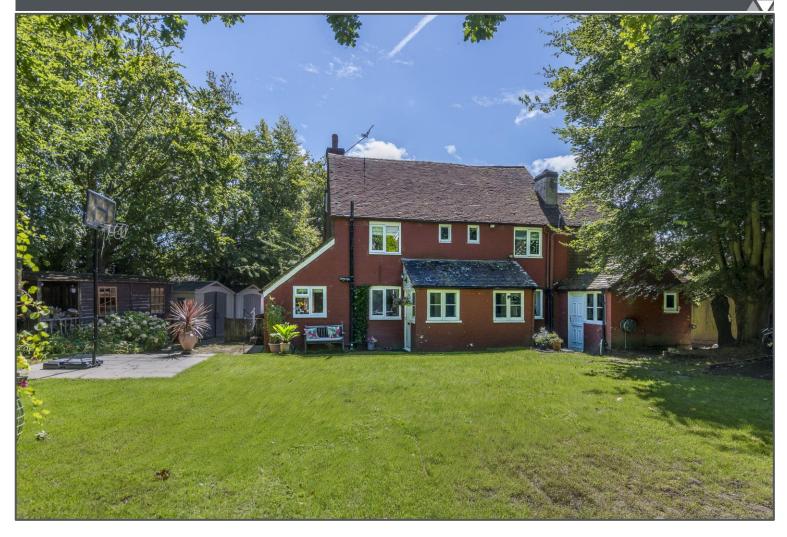

## Lime Way, Heathfield, TN21 8YB

Believed to date back around 200 years is this charming and deceptively large character property with accommodation arranged over three floors. This detached house was formerly two cottages which explains the two staircases and benefits from a number of noticeable improvements. This wonderful home is ideal for a family given there are five very well-proportioned bedrooms, a bathroom and a shower room, and on the ground floor you're spoilt by having multiple reception rooms. One of the bedrooms even invites you out to a roof terrace, an ideal spot to unwind during the summer months. An entrance porch provides access to both areas of the property with one leading to a reception room, utility, boot room, and w/c, whilst the other access takes you through to the main living areas. Here you find a dining room that leads to a long kitchen/breakfast room, and a delightful large lounge that boasts exposed beams and a fireplace with a wood burning stove. A very useful study is then located off the lounge creating the ideal workspace for those working from home. Outside, the garden has a lot to offer. It is both large and private and is a great space for the kids to play or to entertain family and friends. Mostly arranged by a large expanse of lawn, it is first approached via a gated driveway providing secure offroad parking. A pleasant, decked pergola creates a wonderful seating area, and a well-built tree house is an enjoyable space for the kids. Furthermore, there are a number of garden sheds and a summerhouse that offer a wealth of storage. This is a fantastic property located in an extremely popular and convenient position in Heathfield being close to the town centre, schools, and amenities, and will undoubtedly be admired by those who view.