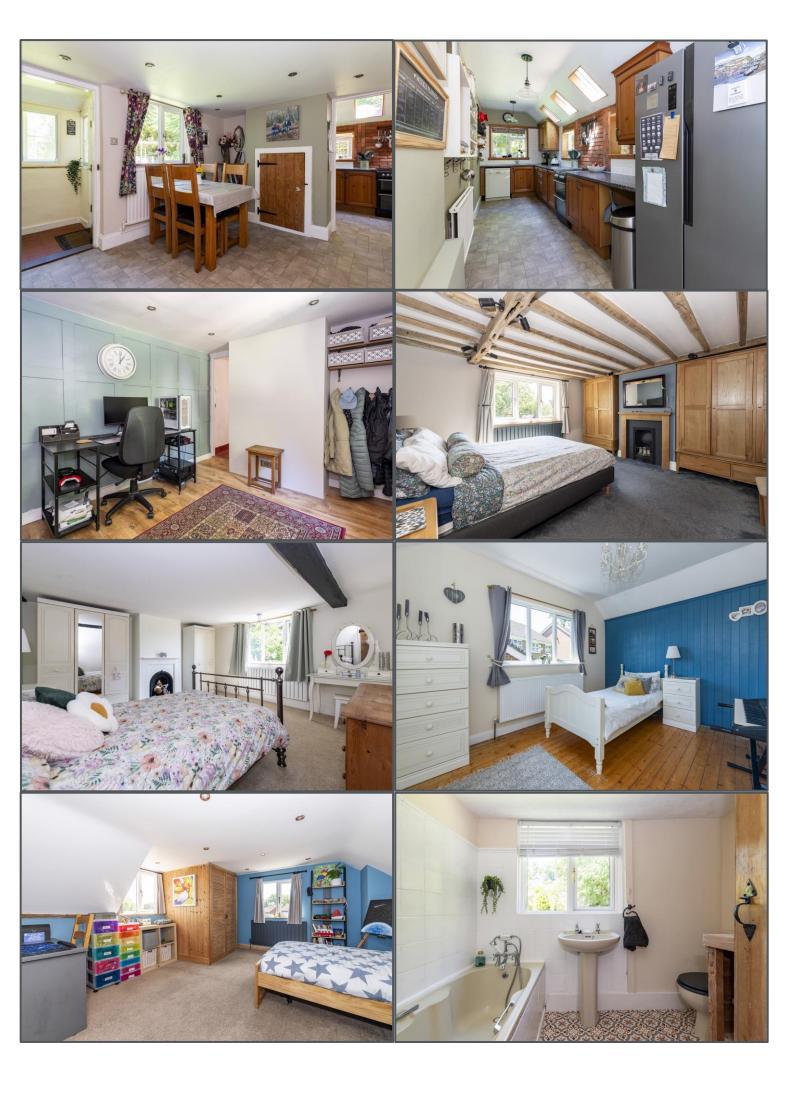

## Lime Way, Heathfield, TN21 8YB

Believed to date back around 200 years is this charming and deceptively large character property with accommodation arranged over three floors. This detached house was formerly two cottages which explains the two staircases and benefits from a number of noticeable improvements. This wonderful home is ideal for a family given there are five very well-proportioned bedrooms, a bathroom and a shower room, and on the ground floor you're spoilt by having multiple reception rooms. One of the bedrooms even invites you out to a roof terrace, an ideal spot to unwind during the summer months. An entrance porch provides access to both areas of the property with one leading to a reception room, utility, boot room, and w/c, whilst the other access takes you through to the main living areas. Here you find a dining room that leads to a long kitchen/breakfast room, and a delightful large lounge that boasts exposed beams and a fireplace with a wood burning stove. A very useful study is then located off the lounge creating the ideal workspace for those working from home. Outside, the garden has a lot to offer. It is both large and private and is a great space for the kids to play or to entertain family and friends. Mostly arranged by a large expanse of lawn, it is first approached via a gated driveway providing secure offroad parking. A pleasant, decked pergola creates a wonderful seating area, and a well-built tree house is an enjoyable space for the kids. Furthermore, there are a number of garden sheds and a summerhouse that offer a wealth of storage. This is a fantastic property located in an extremely popular and convenient position in Heathfield being close to the town centre, schools, and amenities, and will undoubtedly be admired by those who view.