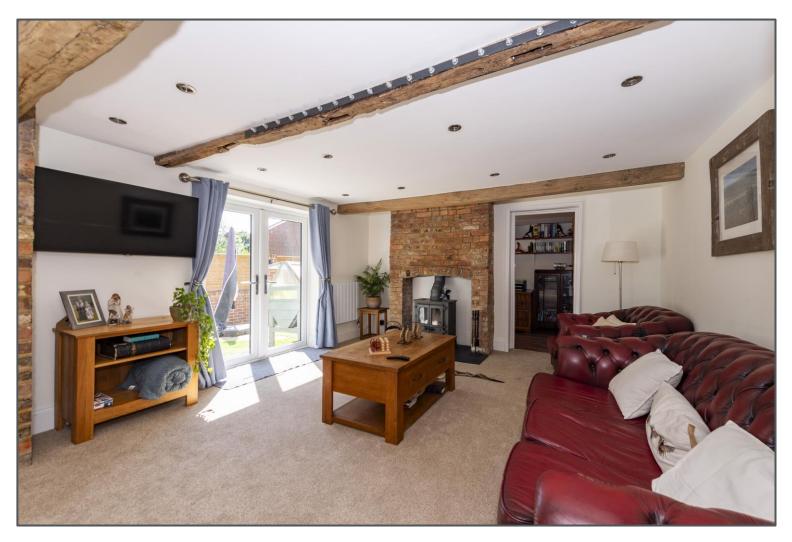

## Lime Way, Heathfield, TN21 8YB

Believed to date back around 200 years is this charming and deceptively large character property with accommodation arranged over three floors. This detached house was formerly two cottages which explains the two staircases and benefits from a number of noticeable improvements. This wonderful home is ideal for a family given there are five very well-proportioned bedrooms, a bathroom and a shower room, and on the ground floor you're spoilt by having multiple reception rooms. One of the bedrooms even invites you out to a roof terrace, an ideal spot to unwind during the summer months. An entrance porch provides access to both areas of the property with one leading to a reception room, utility, boot room, and w/c, whilst the other access takes you through to the main living areas. Here you find a dining room that leads to a long kitchen/breakfast room, and a delightful large lounge that boasts exposed beams and a fireplace with a wood burning stove. A very useful study is then located off the lounge creating the ideal workspace for those working from home. Outside, the garden has a lot to offer. It is both large and private and is a great space for the kids to play or to entertain family and friends. Mostly arranged by a large expanse of lawn, it is first approached via a gated driveway providing secure offroad parking. A pleasant, decked pergola creates a wonderful seating area, and a well-built tree house is an enjoyable space for the kids. Furthermore, there are a number of garden sheds and a summerhouse that offer a wealth of storage. This is a fantastic property located in an extremely popular and convenient position in Heathfield being close to the town centre, schools, and amenities, and will undoubtedly be admired by those who view.