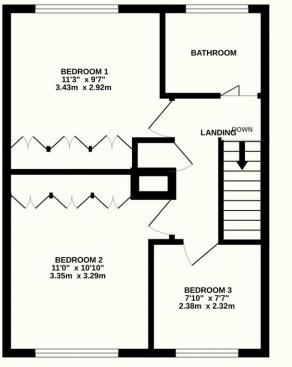

### Manor End, Uckfield, TN22 1DN

Located just a short walk from Uckfield's bustling town centre with its shops, restaurants and railway station is this lovely three-bedroom mid-terrace home. Set in a cul-de-sac with no passing traffic, the location is quiet, yet convenient and several local parks and Primary Schools are accessible on foot. The property has everything for a family including a parking area outside, private rear garden, two good sized bedrooms (and single third) plus a large full width kitchen/diner for entertaining with family and friends. The latter is large enough for sofas, table and chairs and other furniture if required and the lounge is a really homely space. Upstairs, like the ground floor, feels bright and airy and complementing the bedrooms is an attractive family bathroom. The aforementioned rear garden is delightful and combines a lawned area on one side and paving on the other with a range of bedding plants and shrubs. At the bottom is a shed for additional storage, and the whole area is enclosed by fencing. This is a great family home with space and a range of lovely features.

#### TOTAL FLOOR AREA : 822 sq.ft. (76.4 sq.m.) approx.

Whilst every attempt has been made to ensure the accuracy of the floorplan contained here, measurements of doors, windows, rooms and any other items are approximate and no responsibility is taken for any error, omission or mis-statement. This plan is for illustrative purposes only and should be used as such by any prospective purchaser. The services, systems and appliances shown have not been tested and no guarantee as to their operability or efficiency can be given. Made with Metropix ©2023