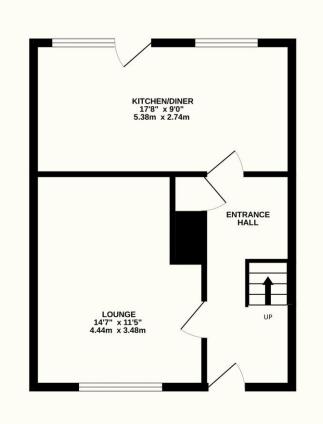

### Manor End, Uckfield, TN22 1DN

Located just a short walk from Uckfield's bustling town centre with its shops, restaurants and railway station is this lovely three-bedroom mid-terrace home. Set in a cul-de-sac with no passing traffic, the location is quiet, yet convenient and several local parks and Primary Schools are accessible on foot. The property has everything for a family including a parking area outside, private rear garden, two good sized bedrooms (and single third) plus a large full width kitchen/diner for entertaining with family and friends. The latter is large enough for sofas, table and chairs and other furniture if required and the lounge is a really homely space. Upstairs, like the ground floor, feels bright and airy and complementing the bedrooms is an attractive family bathroom. The aforementioned rear garden is delightful and combines a lawned area on one side and paving on the other with a range of bedding plants and shrubs. At the bottom is a shed for additional storage, and the whole area is enclosed by fencing. This is a great family home with space and a range of lovely features.

#### TOTAL FLOOR AREA : 822 sq.ft. (76.4 sq.m.) approx.

Whilst every attempt has been made to ensure the accuracy of the floorplan contained here, measurements of doors, windows, rooms and any other items are approximate and no responsibility is taken for any error, omission or mis-statement. This plan is for illustrative purposes only and should be used as such by any prospective purchaser. The services, systems and appliances shown have not been tested and no guarantee as to their operability or efficiency can be given. Made with Metropix ©2023