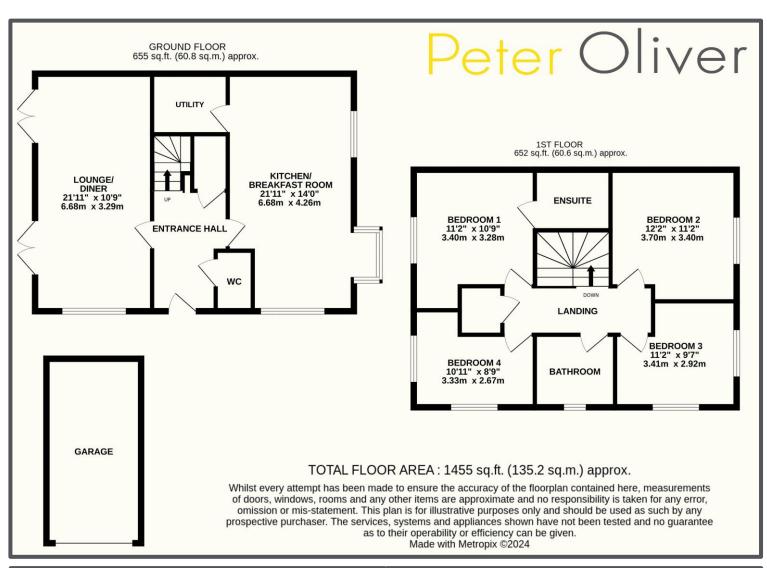

## Centenary Drive, Heathfield, TN21 OFR

We are delighted to bring to the market this beautifully presented CHAIN FREE 4 bedroom detached home located in Heathfield. This property still has 5 years remaining on the NHBC guarantee and is ready to move straight in to! With a lovely open outlook to the front, you enter through the front door into a spacious hallway with downstairs WC & large under stair cupboard, to the right is the generous sized, double aspect kitchen/breakfast room with some built in appliances and useful utility room. To the left is the large, bright lounge/diner, with two sets of double doors leading out on to the gorgeous landscaped rear garden. Upstairs you will find 4 generous sized bedrooms, the master having an en-suite shower room & a separate family bathroom. There is also the added benefit of a loft space ideal for storage. Outside the property the rear garden is of split level with a sociable patio area perfect for socialising, up a few steps there is a pretty lawn with feature brick wall surrounding the boundary and hot and cold water taps have been installed in the pergola area ideal for a hot tub. Behind the house is the single garage with driveway. This house is one that needs to be viewed to be appreciated!