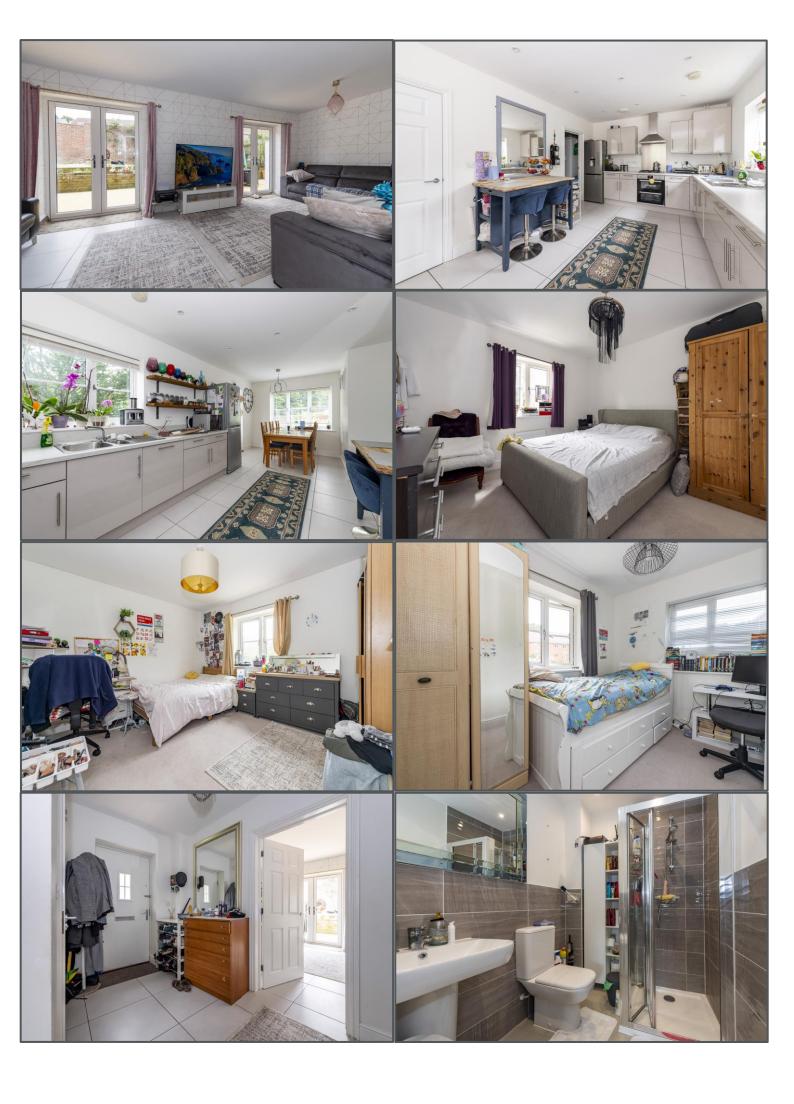

## Centenary Drive, Heathfield, TN21 OFR

We are delighted to bring to the market this beautifully presented CHAIN FREE 4 bedroom detached home located in Heathfield. This property still has 5 years remaining on the NHBC guarantee and is ready to move straight in to! With a lovely open outlook to the front, you enter through the front door into a spacious hallway with downstairs WC & large under stair cupboard, to the right is the generous sized, double aspect kitchen/breakfast room with some built in appliances and useful utility room. To the left is the large, bright lounge/diner, with two sets of double doors leading out on to the gorgeous landscaped rear garden. Upstairs you will find 4 generous sized bedrooms, the master having an en-suite shower room & a separate family bathroom. There is also the added benefit of a loft space ideal for storage. Outside the property the rear garden is of split level with a sociable patio area perfect for socialising, up a few steps there is a pretty lawn with feature brick wall surrounding the boundary and hot and cold water taps have been installed in the pergola area ideal for a hot tub. Behind the house is the single garage with driveway. This house is one that needs to be viewed to be appreciated!