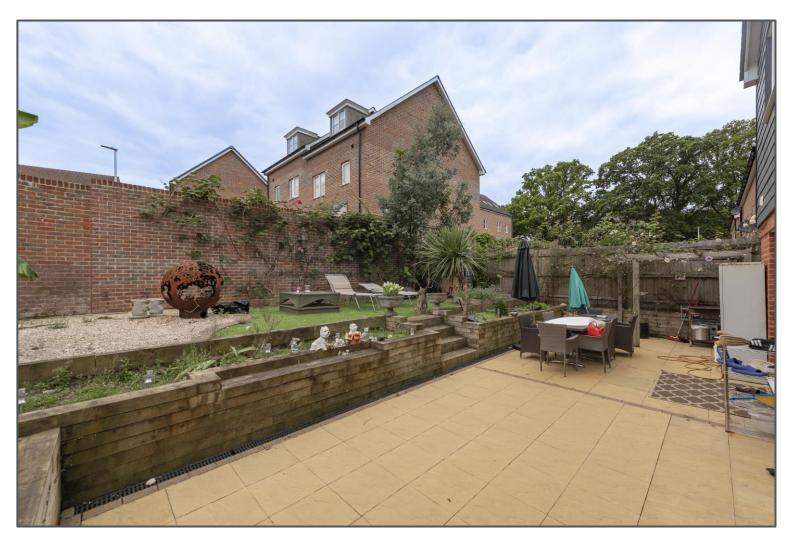

## Centenary Drive, Heathfield, TN21 OFR

We are delighted to bring to the market this beautifully presented CHAIN FREE 4 bedroom detached home located in Heathfield. This property still has 5 years remaining on the NHBC guarantee and is ready to move straight in to! With a lovely open outlook to the front, you enter through the front door into a spacious hallway with downstairs WC & large under stair cupboard, to the right is the generous sized, double aspect kitchen/breakfast room with some built in appliances and useful utility room. To the left is the large, bright lounge/diner, with two sets of double doors leading out on to the gorgeous landscaped rear garden. Upstairs you will find 4 generous sized bedrooms, the master having an en-suite shower room & a separate family bathroom. There is also the added benefit of a loft space ideal for storage. Outside the property the rear garden is of split level with a sociable patio area perfect for socialising, up a few steps there is a pretty lawn with feature brick wall surrounding the boundary and hot and cold water taps have been installed in the pergola area ideal for a hot tub. Behind the house is the single garage with driveway. This house is one that needs to be viewed to be appreciated!