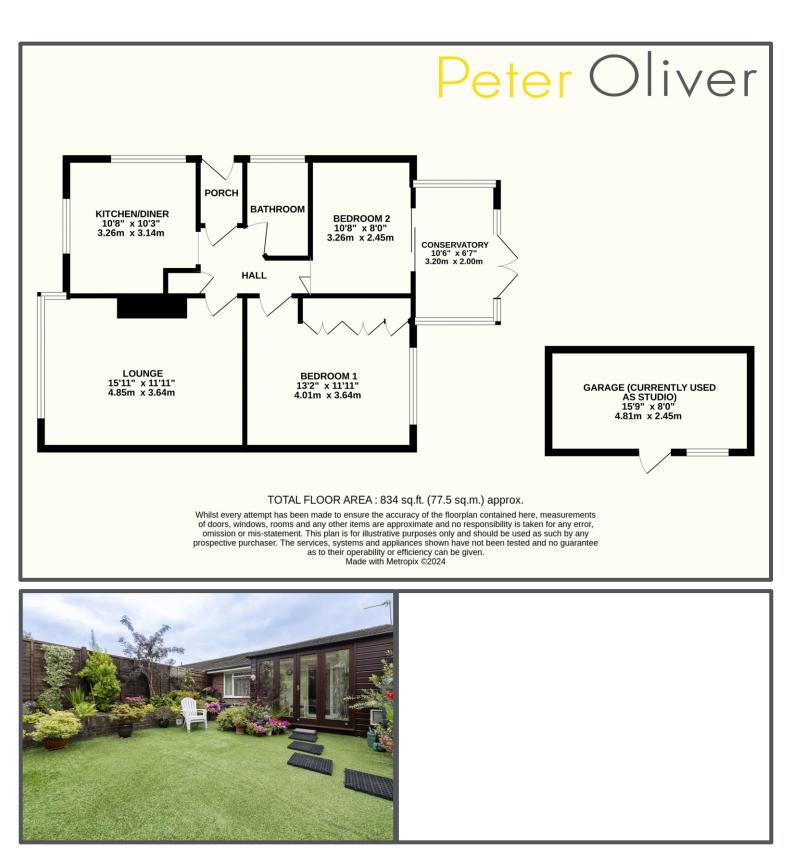

### Millwood Close, Maresfield, TN22 3AT

What a wonderful semi-detached bungalow this is. Situated to the end of a quiet cul-de-sac on the edge of Maresfield, Five Ash Down, and Uckfield this property is located conveniently close to nearby amenities and public transport links. A shared driveway leads to a single garage that is currently used as a home office with power connected. The entrance is on the side of the bungalow and leads into the inner hallway. To front is a well presented kitchen and a spacious lounge enjoying large windows that bring in huge amounts of natural light. A family bathroom serves the two bedrooms that are arranged at the rear of the property. Leading off the second bedroom is a small conservatory that then opens to the landscaped and pretty rear garden. Laid with artificial grass the garden is of low maintenance and enjoys raised flower beds to the boundaries, and the garage can be accessed via a private side door. This is the ideal property for purchasers to downsize to and the peaceful location is certainly one to be enjoyed.