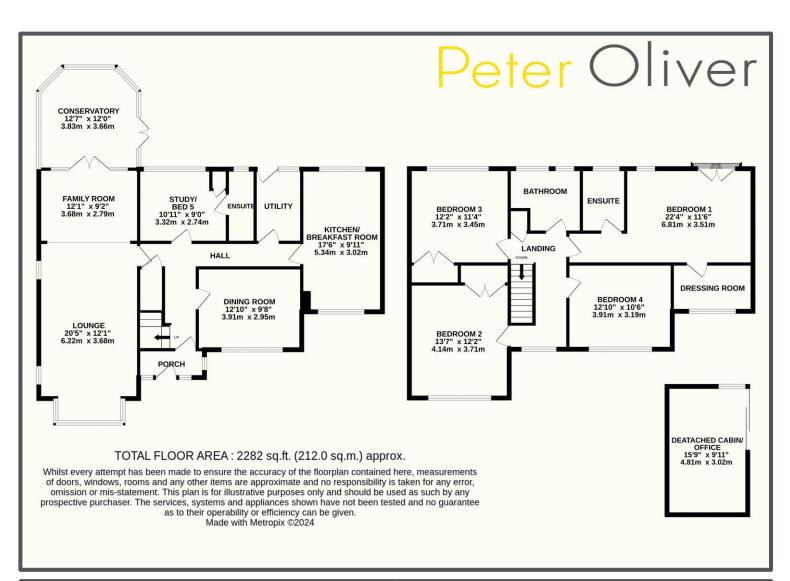

## Old School Fields, Uckfield, TN22 5DH

- Superb Detached Residence
- Secluded, Close to Town Location
- 4/5 Bedrooms, 4/5 Reception Room
- Detached Cabin/Office
- Front and Rear Gardens
- Driveway/Off Road Parking

## Old School Fields, Uckfield, TN22 5DH

WOW, A detached house in a quiet, secluded location, very close to the town centre. Normally being within walking distance of the centre of town means noise and passing traffic but this splendid family home is tucked away as the end of a long driveway, giving the house a semi-rural feel. The house is a large extended residence with flexible accommodation over two floors. The property also has a feature detached cabin/office which gives even more options for those working from home or needing a dedicated workspace. The ground floor comprises two open plan large reception rooms running front to back to one side which in turn open into a rear conservatory. Next there is a separate dining room as well as a study/Bed5 which has access into a ground floor shower room. Having the ensuite wash space does open to possibility of this being a annexe type set up and at worst makes this a real alternative as a guest room. Finally on the ground floor there is and open plan kitchen/breakfast which is complimented by a useful and good sized utility room. On the first floor this house is equally as impressive and has four good sized double bedrooms, making it ideal for even large families. These bedrooms are served by a bathroom and the main bedroom also has its own ensuite, dressing room and Juliet balcony! Outside there are gardens to the front and rear which are majority laid to lawn with trees and shrubs adding to the sheltered feel. The front garden is a real asset as well as unlike most front garden, being at the end of such a long driveway this is similarly as quiet and secluded as the rear. In the front garden there is a patio area ideal for entertaining and the aforementioned garden office. There is plenty of off road parking on the driveway as well as a further double space just before the front garden.