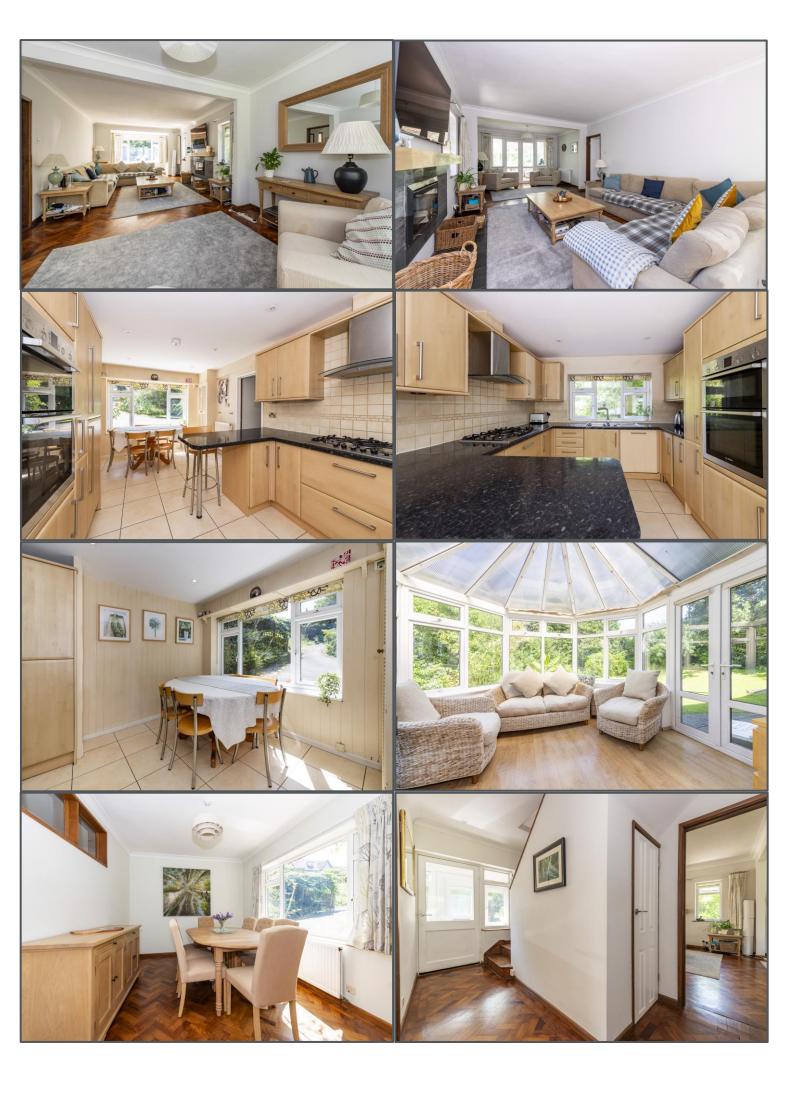

## Old School Fields, Uckfield, TN22 5DH

WOW, A detached house in a quiet, secluded location, very close to the town centre. Normally being within walking distance of the centre of town means noise and passing traffic but this splendid family home is tucked away as the end of a long driveway, giving the house a semi-rural feel. The house is a large extended residence with flexible accommodation over two floors. The property also has a feature detached cabin/office which gives even more options for those working from home or needing a dedicated workspace. The ground floor comprises two open plan large reception rooms running front to back to one side which in turn open into a rear conservatory. Next there is a separate dining room as well as a study/Bed5 which has access into a ground floor shower room. Having the ensuite wash space does open to possibility of this being a annexe type set up and at worst makes this a real alternative as a guest room. Finally on the ground floor there is and open plan kitchen/breakfast which is complimented by a useful and good sized utility room. On the first floor this house is equally as impressive and has four good sized double bedrooms, making it ideal for even large families. These bedrooms are served by a bathroom and the main bedroom also has its own ensuite, dressing room and Juliet balcony! Outside there are gardens to the front and rear which are majority laid to lawn with trees and shrubs adding to the sheltered feel. The front garden is a real asset as well as unlike most front garden, being at the end of such a long driveway this is similarly as quiet and secluded as the rear. In the front garden there is a patio area ideal for entertaining and the aforementioned garden office. There is plenty of off road parking on the driveway as well as a further double space just before the front garden.