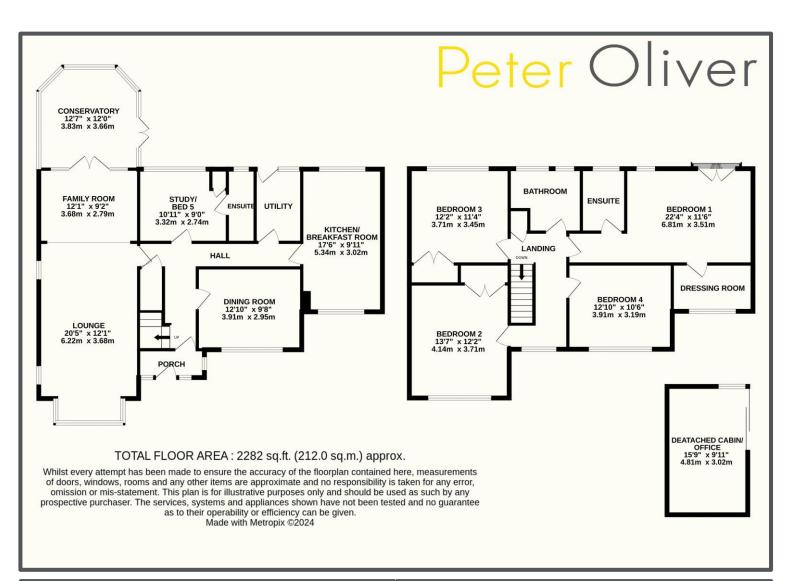

## Old School Fields, Uckfield, TN22 5DH

- Superb Detached Residence
- Secluded, Close to Town
- 4/5 Bedrooms, 4/5 Reception
- Detached Cabin/Office
- Front and Rear Gardens
- Driveway/Off Road PArking

## Old School Fields, Uckfield, TN22 5DH

WOW, A detached house in a quiet, secluded location, very close to the town centre. Normally being within walking distance of the centre of town means noise and passing traffic but this splendid family home is tucked away as the end of a long driveway, giving the house a semi-rural feel. The house is a large extended residence with flexible accommodation over two floors. The property also has a feature detached cabin/office which gives even more options for those working from home or needing a dedicated workspace. The ground floor comprises two open plan large reception rooms running front to back to one side which in turn open into a rear conservatory. Next there is a separate dining room as well as a study/Bed5 which has access into a ground floor shower room. Having the ensuite wash space does open to possibility of this being a annexe type set up and at worst makes this a real alternative as a guest room. Finally on the ground floor there is and open plan kitchen/breakfast which is complimented by a useful and good sized utility room. On the first floor this house is equally as impressive and has four good sized double bedrooms, making it ideal for even large families. These bedrooms are served by a bathroom and the main bedroom also has its own ensuite, dressing room and Juliet balcony! Outside there are gardens to the front and rear which are majority laid to lawn with trees and shrubs adding to the sheltered feel. The front garden is a real asset as well as unlike most front garden, being at the end of such a long driveway this is similarly as quiet and secluded as the rear. In the front garden there is a patio area ideal for entertaining and the aforementioned garden office. There is plenty of off road parking on the driveway as well as a further double space just before the front garden.