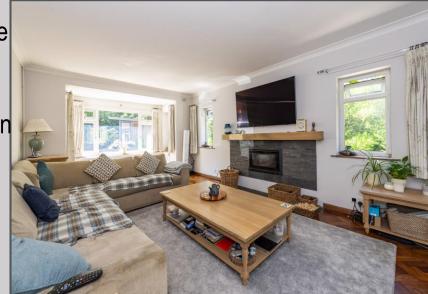

## Old School Fields, Uckfield, TN22 5DH

WOW, A detached house in a quiet, secluded location, very close to the town centre. Normally being within walking distance of the centre of town means noise and passing traffic but this splendid family home is tucked away as the end of a long driveway, giving the house a semi-rural feel. The house is a large extended residence with flexible accommodation over two floors. The property also has a feature detached cabin/office which gives even more options for those working from home or needing a dedicated workspace. The ground floor comprises two open plan large reception rooms running front to back to one side which in turn open into a rear conservatory. Next there is a separate dining room as well as a study/Bed5 which has access into a ground floor shower room. Having the ensuite wash space does open to possibility of this being a annexe type set up and at worst makes this a real alternative as a guest room. Finally on the ground floor there is and open plan kitchen/breakfast which is complimented by a useful and good sized utility room. On the first floor this house is equally as impressive and has four good sized double bedrooms, making it ideal for even large families. These bedrooms are served by a bathroom and the main bedroom also has its own ensuite, dressing room and Juliet balcony! Outside there are gardens to the front and rear which are majority laid to lawn with trees and shrubs adding to the sheltered feel. The front garden is a real asset as well as unlike most front garden, being at the end of such a long driveway this is similarly as quiet and secluded as the rear. In the front garden there is a patio area ideal for entertaining and the aforementioned garden office. There is plenty of off road parking on the driveway as well as a further double space just before the front garden.