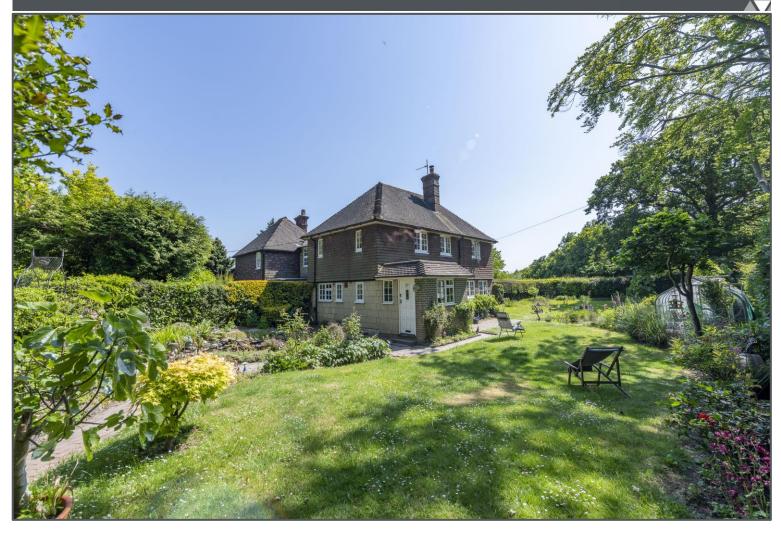

Herons Ghyll, Uckfield, TN22 4BY

This charming stone-built property is located in the heart of rural Herons Ghyll conveniently located between Crowborough and Uckfield and is marketed with NO ONWARD CHAIN. The property benefits from a driveway and double garage as well as an attractive well-established garden. Entering the property through a covered porch brings you into the dining room with its gorgeous parquet flooring then from here the walk through is into the lounge which is dual aspect with French doors to the garden. A kitchen offers ample storage and worktop area, and upstairs are three bedrooms and a family bathroom. The property is close to three stations at Crowborough, Buxted and Uckfield and the large spa town of Tunbridge Wells is just 15-20 minutes' drive away. This is a charming character property with potential to extend too if required subject to usual planning consents.