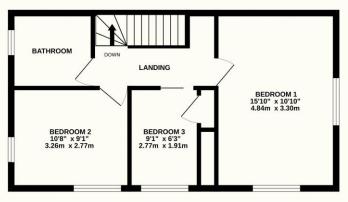

## TOTAL FLOOR AREA: 1243 sq.ft. (115.5 sq.m.) approx.

Whilst every attempt has been made to ensure the accuracy of the floorplan contained here, measurements of doors, windows, rooms and any other items are approximate and no responsibility is taken for any error, omission or mis-statement. This plan is for illustrative purposes only and should be used as such by any prospective purchaser. The services, systems and appliances shown have not been tested and no guarantee as to their operability or efficiency can be given.