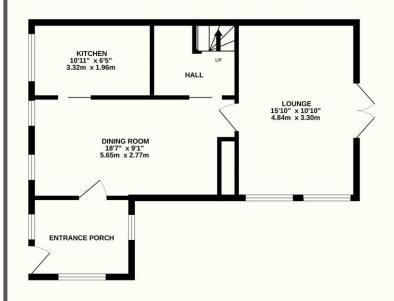

## TOTAL FLOOR AREA: 1243 sq.ft. (115.5 sq.m.) approx.

Whilst every attempt has been made to ensure the accuracy of the floorplan contained here, measurements of doors, windows, rooms and any other items are approximate and no responsibility is taken for any error, omission or mis-statement. This plan is for illustrative purposes only and should be used as such by any prospective purchaser. The services, systems and appliances shown have not been tested and no guarantee as to their operability or efficiency can be given.