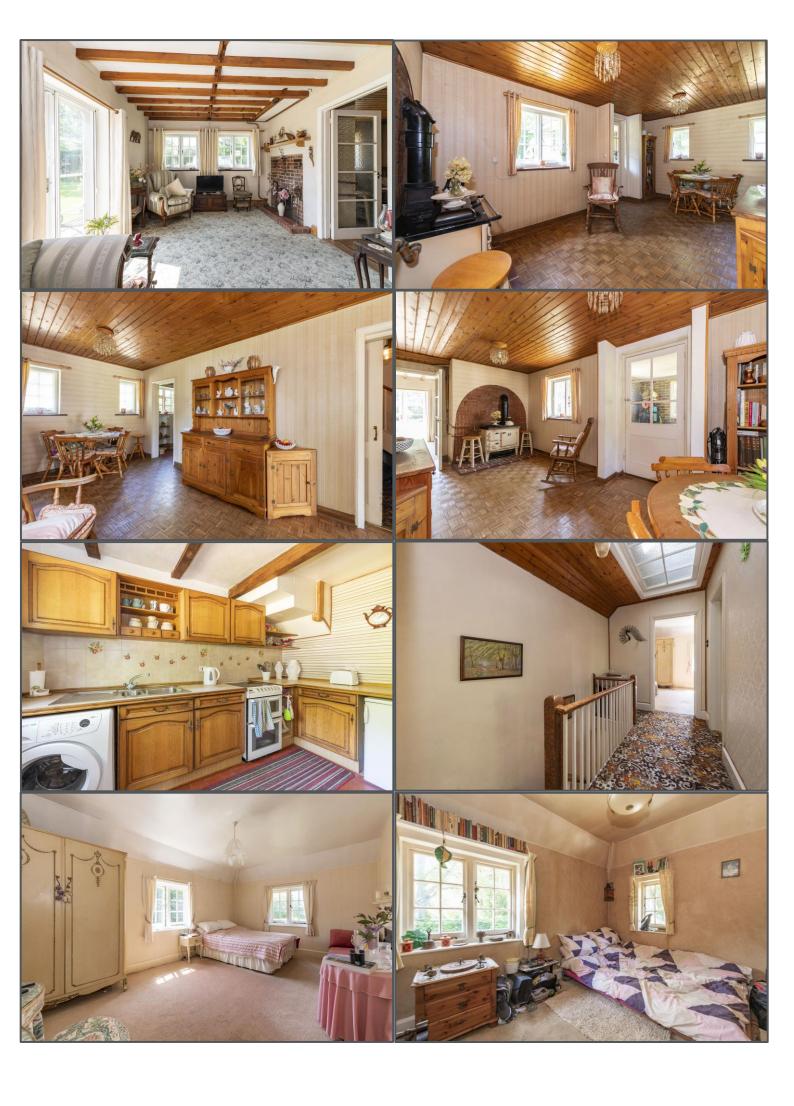

Herons Ghyll, Uckfield, TN22 4BY

This charming stone-built property is located in the heart of rural Herons Ghyll conveniently located between Crowborough and Uckfield and is marketed with NO ONWARD CHAIN. The property benefits from a driveway and double garage as well as an attractive well-established garden. Entering the property through a covered porch brings you into the dining room with its gorgeous parquet flooring then from here the walk through is into the lounge which is dual aspect with French doors to the garden. A kitchen offers ample storage and worktop area, and upstairs are three bedrooms and a family bathroom. The property is close to three stations at Crowborough, Buxted and Uckfield and the large spa town of Tunbridge Wells is just 15-20 minutes' drive away. This is a charming character property with potential to extend too if required subject to usual planning consents.