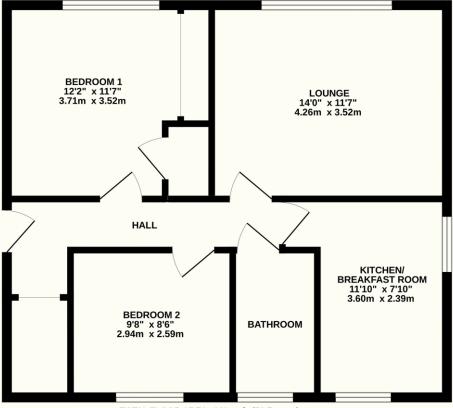

#### The Drive, Uckfield, TN22 1DB

This purpose built first floor flat is a great opportunity to purchase as an investment or for those looking to step onto the property ladder. The accommodation is well proportioned and comprises a long hallway that leads to each of the living spaces. There are 2 bedrooms here, one on each side of the hall, a family bathroom, double aspect kitchen with wall and base units, and to rear is a generous lounge. The property benefits from two built in storage cupboards, one within the flat off the entrance hall, and the other being located just outside the flat's private door on the communal first floor landing. Outside the property enjoys its own enclosed garden, and there is allocated off road parking accessed via a shared driveway. The flat is situated within walking distance of Uckfield high street with a fantastic selection of shops and cafes along with a popular cinema. The mainline train station is also within walking distance which provides direct links to London Bridae.

# Peter Oliver

TOTAL FLOOR AREA: 611 sq.ft. (56.7 sq.m.) approx.

Whilst every attempt has been made to ensure the accuracy of the floorplan contained here, measurements of doors, windows, rooms and any other items are approximate and no responsibility is taken for any error, omission or mis-statement. This plan is for illustrative purposes only and should be used as such by any prospective purchaser. The services, systems and appliances shown have not been tested and no guarantee as to their operability or efficiency can be given.