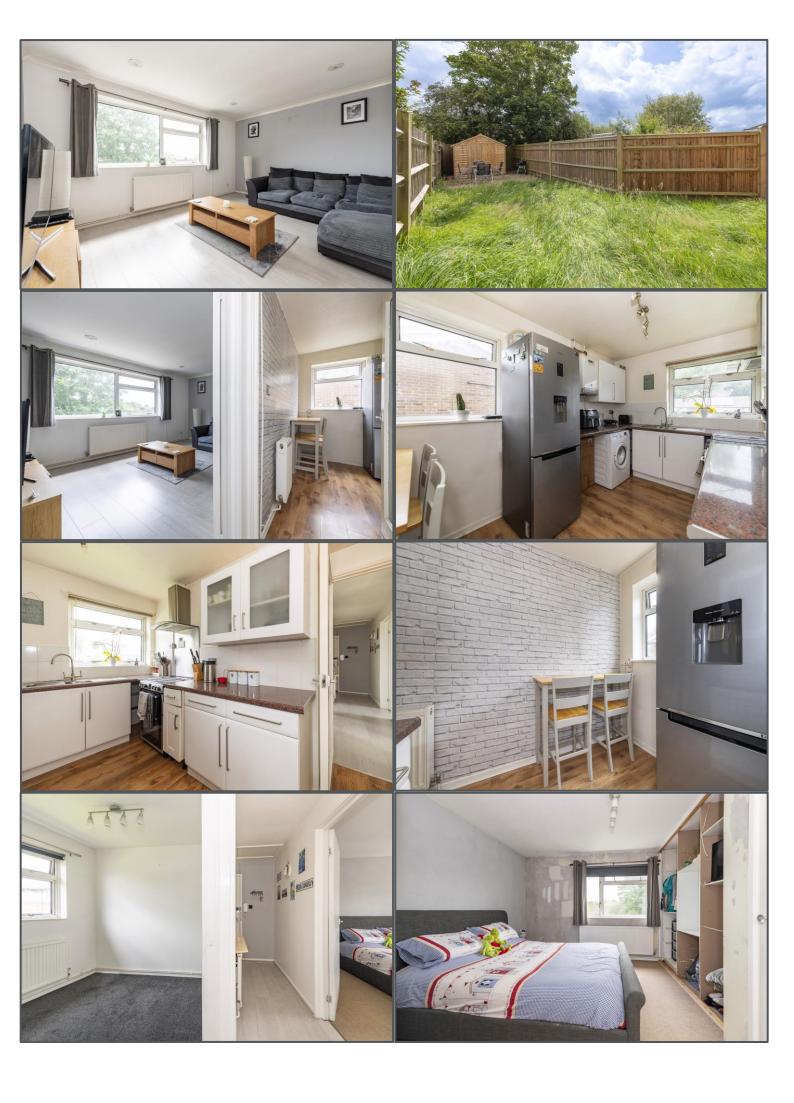

#### The Drive, Uckfield, TN22 1DB

This purpose built first floor flat is a great opportunity to purchase as an investment or for those looking to step onto the property ladder. The accommodation is well proportioned and comprises a long hallway that leads to each of the living spaces. There are 2 bedrooms here, one on each side of the hall, a family bathroom, double aspect kitchen with wall and base units, and to rear is a generous lounge. The property benefits from two built in storage cupboards, one within the flat off the entrance hall, and the other being located just outside the flat's private door on the communal first floor landing. Outside the property enjoys its own enclosed garden, and there is allocated off road parking accessed via a shared driveway. The flat is situated within walking distance of Uckfield high street with a fantastic selection of shops and cafes along with a popular cinema. The mainline train station is also within walking distance which provides direct links to London Bridae.