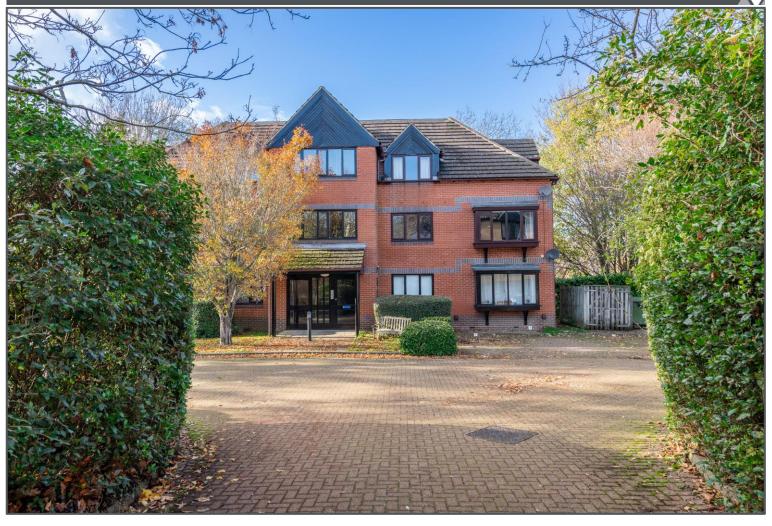

## London Road, Uckfield, TN22 1HU

One Bedroom Flat First Floor Allocated Parking Close to High Street Well Presented End of Chain **EPC RATING** 

Potential

81 | B

Current

74 | C

**Guide Price:** £180,000 - £185,000

## London Road, Uckfield, TN22 1HU

This one-bedroom first floor apartment is a great property presented well, with a decent amount of space. The entrance hallway provides storage in the form of a large cupboard, and four rooms make up the accommodation. This comprises of a kitchen with plenty of cupboards and worktop, a family bathroom, large lounge/diner and double bedroom. The latter has in-built wardrobes and is large enough for a double bed and other furniture. The lounge/diner is open plan in configuration with a large bay window to the front making it bright and homely. Finally, the property comes with its own allocated parking space and is just a short walk from the amenities of Uckfield High Street including shops, restaurants and railway station with regular services to London Bridge.