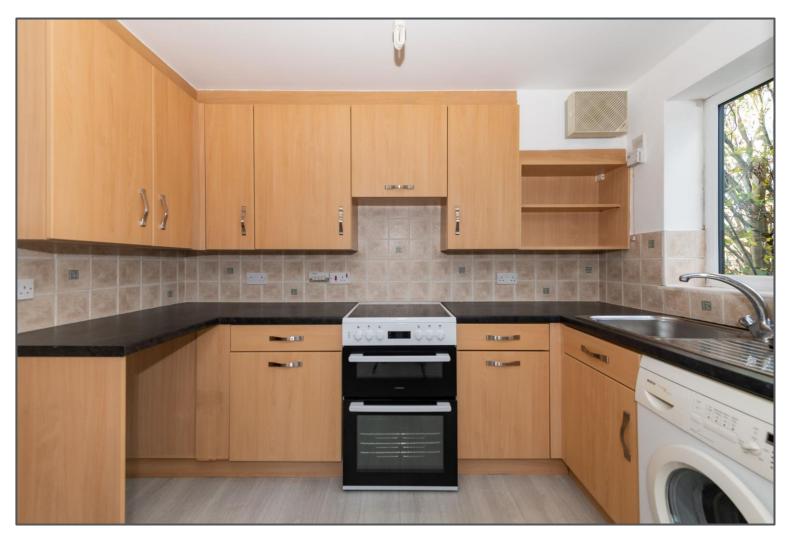

## London Road, Uckfield, TN22 1HU

This one-bedroom first floor apartment is a great property presented well, with a decent amount of space. The entrance hallway provides storage in the form of a large cupboard, and four rooms make up the accommodation. This comprises of a kitchen with plenty of cupboards and worktop, a family bathroom, large lounge/diner and double bedroom. The latter has in-built wardrobes and is large enough for a double bed and other furniture. The lounge/diner is open plan in configuration with a large bay window to the front making it bright and homely. Finally, the property comes with its own allocated parking space and is just a short walk from the amenities of Uckfield High Street including shops, restaurants and railway station with regular services to London Bridge.