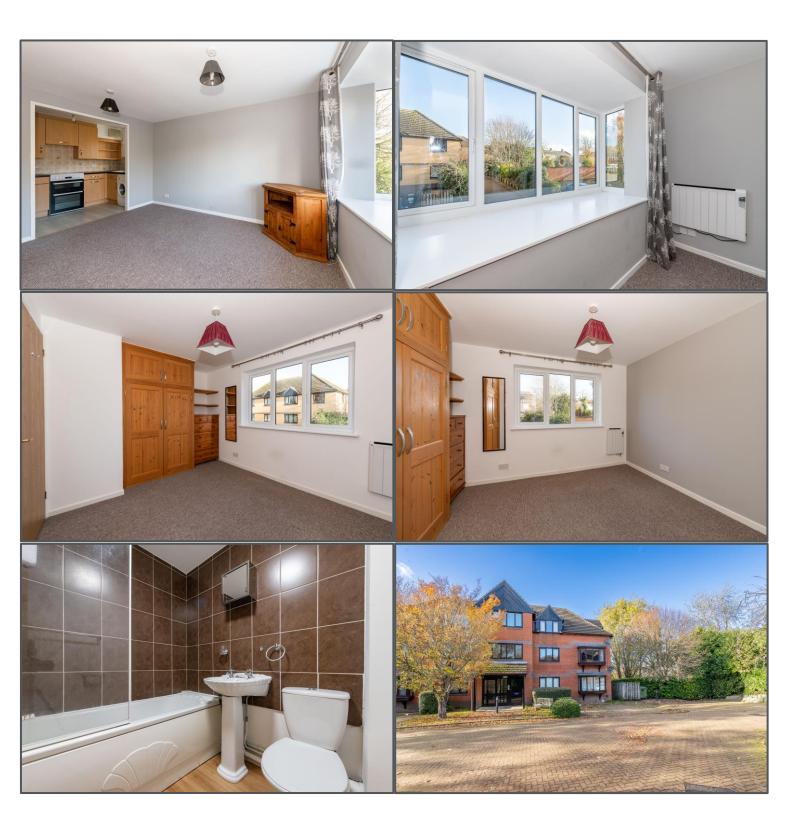

## London Road, Uckfield, TN22 1HU

This one-bedroom first floor apartment is a great property presented well, with a decent amount of space. The entrance hallway provides storage in the form of a large cupboard, and four rooms make up the accommodation. This comprises of a kitchen with plenty of cupboards and worktop, a family bathroom, large lounge/diner and double bedroom. The latter has in-built wardrobes and is large enough for a double bed and other furniture. The lounge/diner is open plan in configuration with a large bay window to the front making it bright and homely. Finally, the property comes with its own allocated parking space and is just a short walk from the amenities of Uckfield High Street including shops, restaurants and railway station with regular services to London Bridge.