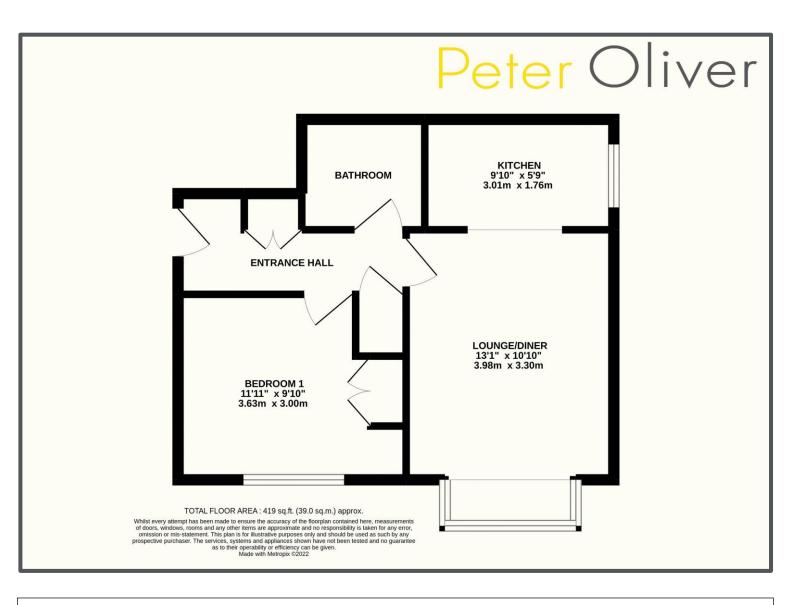

## London Road, Uckfield, TN22 1HU

This one-bedroom first floor apartment is a great property presented well, with a decent amount of space. The entrance hallway provides storage in the form of a large cupboard, and four rooms make up the accommodation. This comprises of a kitchen with plenty of cupboards and worktop, a family bathroom, large lounge/diner and double bedroom. The latter has in-built wardrobes and is large enough for a double bed and other furniture. The lounge/diner is open plan in configuration with a large bay window to the front making it bright and homely. Finally, the property comes with its own allocated parking space and is just a short walk from the amenities of Uckfield High Street including shops, restaurants and railway station with regular services to London Bridge.