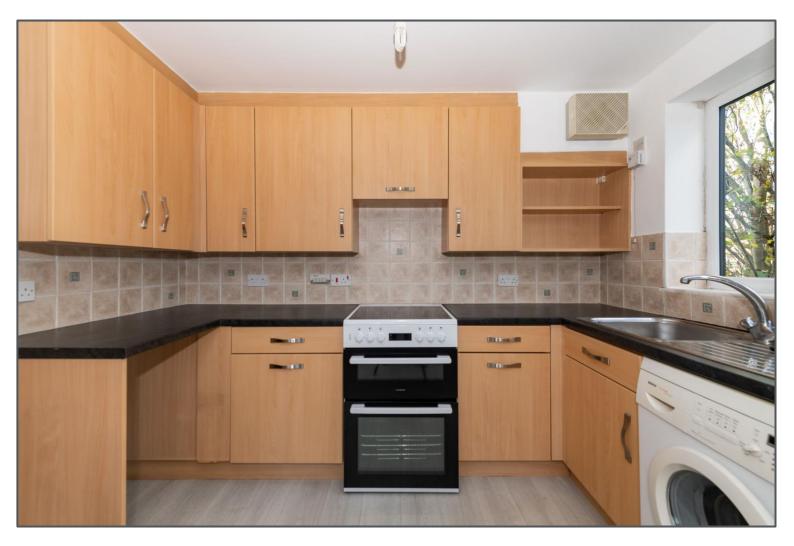

This one-bedroom first floor apartment is a great property presented well, with a decent amount of space. The entrance hallway provides storage in the form of a large cupboard, and four rooms make up the accommodation. This comprises of a kitchen with plenty of cupboards and worktop, a family bathroom, large lounge/diner and double bedroom. The latter has in-built wardrobes and is large enough for a double bed and other furniture. The lounge/diner is open plan in configuration with a large bay window to the front making it bright and homely. Finally, the property comes with its own allocated parking space and is just a short walk from the amenities of Uckfield High Street including shops, restaurants and railway station with regular services to London Bridge.