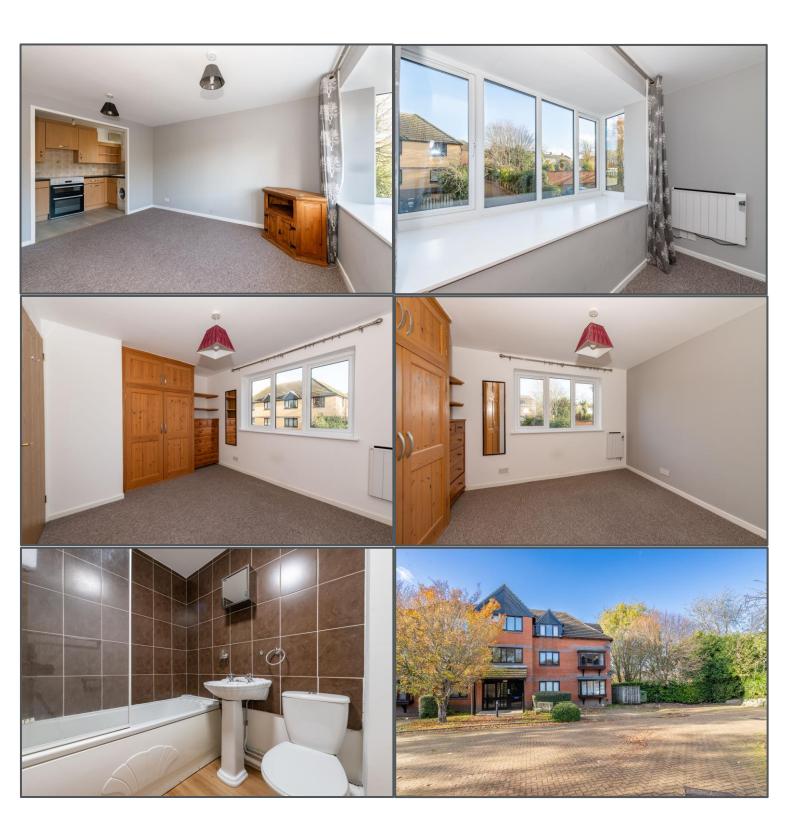

This one-bedroom first floor apartment is a great property presented well, with a decent amount of space. The entrance hallway provides storage in the form of a large cupboard, and four rooms make up the accommodation. This comprises of a kitchen with plenty of cupboards and worktop, a family bathroom, large lounge/diner and double bedroom. The latter has in-built wardrobes and is large enough for a double bed and other furniture. The lounge/diner is open plan in configuration with a large bay window to the front making it bright and homely. Finally, the property comes with its own allocated parking space and is just a short walk from the amenities of Uckfield High Street including shops, restaurants and railway station with regular services to London Bridge.