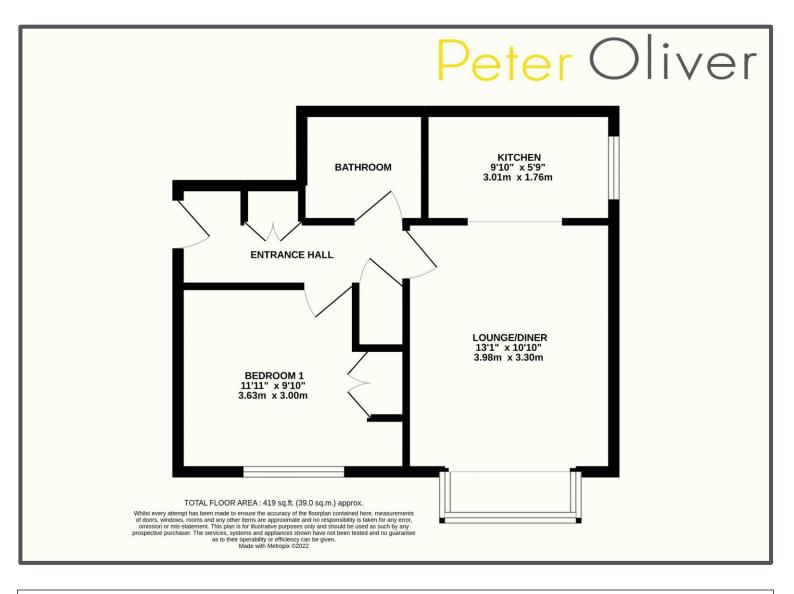

This one-bedroom first floor apartment is a great property presented well, with a decent amount of space. The entrance hallway provides storage in the form of a large cupboard, and four rooms make up the accommodation. This comprises of a kitchen with plenty of cupboards and worktop, a family bathroom, large lounge/diner and double bedroom. The latter has in-built wardrobes and is large enough for a double bed and other furniture. The lounge/diner is open plan in configuration with a large bay window to the front making it bright and homely. Finally, the property comes with its own allocated parking space and is just a short walk from the amenities of Uckfield High Street including shops, restaurants and railway station with regular services to London Bridge.