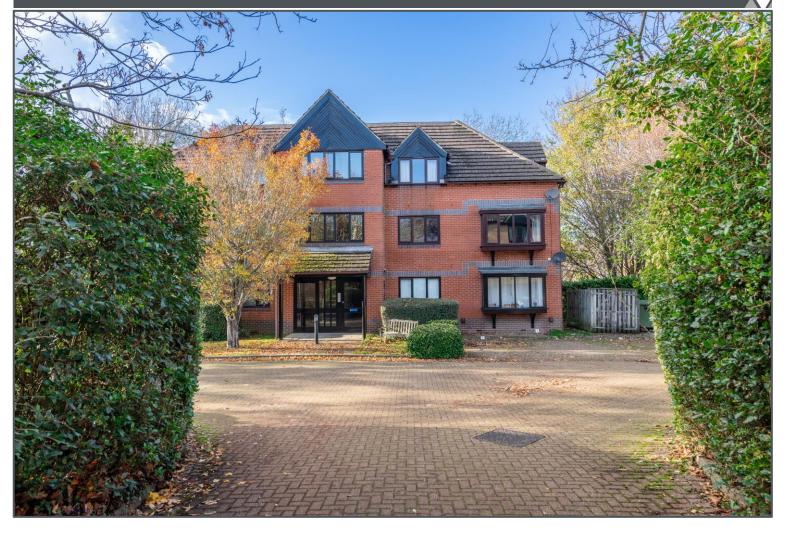

## Peter Oliver

London Road, Uckfield, TN22 1HU

- One Bedroom Flat
- First Floor
- Allocated Parking
- Close to High Street
- Well Presented
- End of Chain

Current: Potential: 81 | B

£190,000

London Road, Uckfield, TN22 1HU

This one-bedroom first floor apartment is a great property presented well, with a decent amount of space. The entrance hallway provides storage in the form of a large cupboard, and four rooms make up the accommodation. This comprises of a kitchen with plenty of cupboards and worktop, a family bathroom, large lounge/diner and double bedroom. The latter has in-built wardrobes and is large enough for a double bed and other furniture. The lounge/diner is open plan in configuration with a large bay window to the front making it bright and homely. Finally, the property comes with its own allocated parking space and is just a short walk from the amenities of Uckfield High Street including shops, restaurants and railway station with regular services to London Bridge.