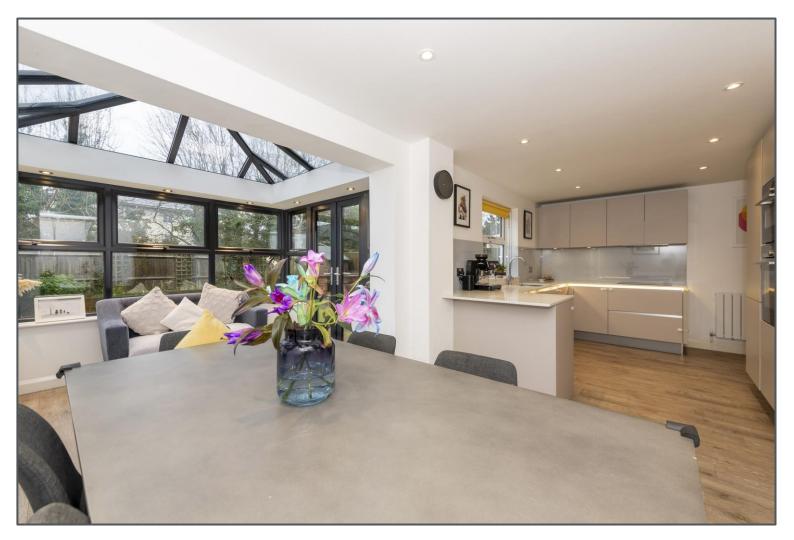

### Shepherds Way, Ridgewood, TN22 5EN

What a fantastic, detached property this is! Located in such a favourable position in the town you are walking distance of everything you need such as nearby schools, public transport including a mainline train station with direct links to London, and only a short walk into Uckfield's high street. The property is also discreetly positioned within the close and tucked into a peaceful cul-de-sac. As you enter the front door you are welcomed into the entrance hall where you can access all other rooms on the ground floor including a w/c. To front is a spacious lounge and to rear is a stunning, modern kitchen/diner with useful utility area tucked to side. In previous years the property has been extended further off the dining area opening into a wonderful family area that overlooks the landscaped rear garden. On the first floor are four well proportioned bedrooms and a family bathroom, whilst the main bedroom is treated nicely with an en-suite shower room. To the front is a driveway that will park two large vehicles off road and leads to an attached single garage. The rear garden is ideal for a family or those who like to enjoy their outdoor space due to being flat and of reasonably low maintenance and is the perfect area to enjoy gatherings in the warmer months with friends perhaps with a BBQ and few drinks on the go.