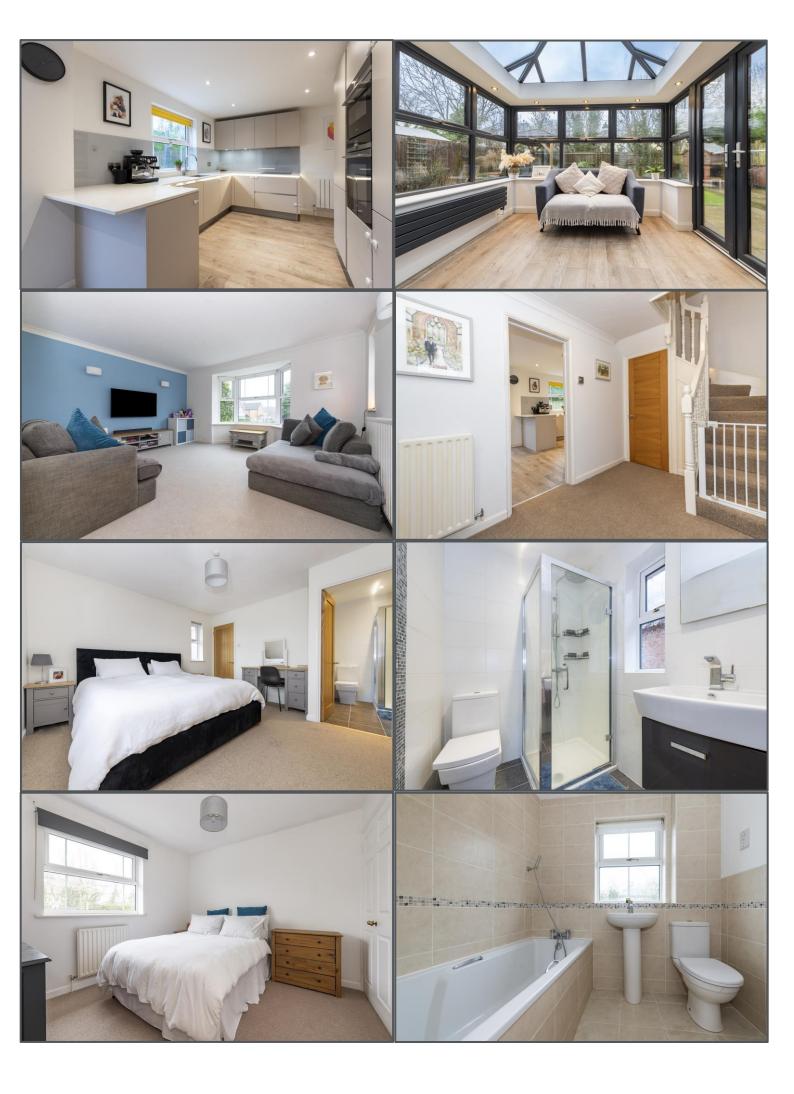

### Shepherds Way, Ridgewood, TN22 5EN

What a fantastic, detached property this is! Located in such a favourable position in the town you are walking distance of everything you need such as nearby schools, public transport including a mainline train station with direct links to London, and only a short walk into Uckfield's high street. The property is also discreetly positioned within the close and tucked into a peaceful cul-de-sac. As you enter the front door you are welcomed into the entrance hall where you can access all other rooms on the ground floor including a w/c. To front is a spacious lounge and to rear is a stunning, modern kitchen/diner with useful utility area tucked to side. In previous years the property has been extended further off the dining area opening into a wonderful family area that overlooks the landscaped rear garden. On the first floor are four well proportioned bedrooms and a family bathroom, whilst the main bedroom is treated nicely with an en-suite shower room. To the front is a driveway that will park two large vehicles off road and leads to an attached single garage. The rear garden is ideal for a family or those who like to enjoy their outdoor space due to being flat and of reasonably low maintenance and is the perfect area to enjoy gatherings in the warmer months with friends perhaps with a BBQ and few drinks on the go.