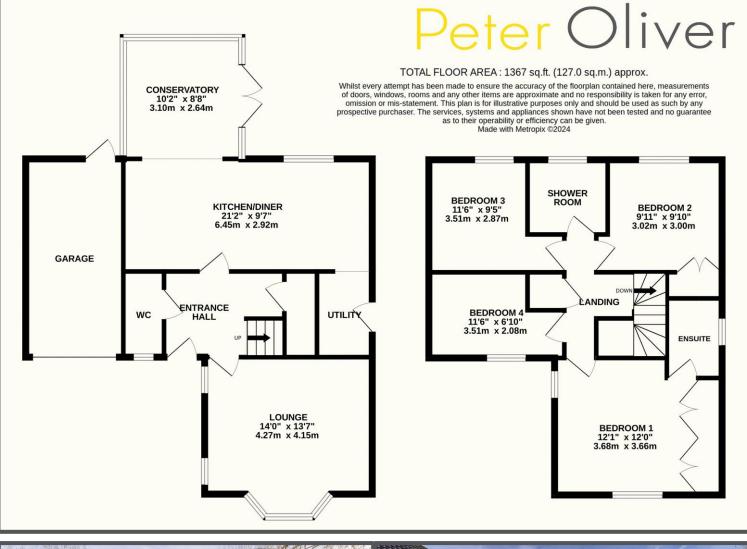

### Shepherds Way, Ridgewood, TN22 5EN

What a fantastic, detached property this is! Located in such a favourable position in the town you are walking distance of everything you need such as nearby schools, public transport including a mainline train station with direct links to London, and only a short walk into Uckfield's high street. The property is also discreetly positioned within the close and tucked into a peaceful cul-de-sac. As you enter the front door you are welcomed into the entrance hall where you can access all other rooms on the ground floor including a w/c. To front is a spacious lounge and to rear is a stunning, modern kitchen/diner with useful utility area tucked to side. In previous years the property has been extended further off the dining area opening into a wonderful family area that overlooks the landscaped rear garden. On the first floor are four well proportioned bedrooms and a family bathroom, whilst the main bedroom is treated nicely with an en-suite shower room. To the front is a driveway that will park two large vehicles off road and leads to an attached single garage. The rear garden is ideal for a family or those who like to enjoy their outdoor space due to being flat and of reasonably low maintenance and is the perfect area to enjoy gatherings in the warmer months with friends perhaps with a BBQ and few drinks on the go.