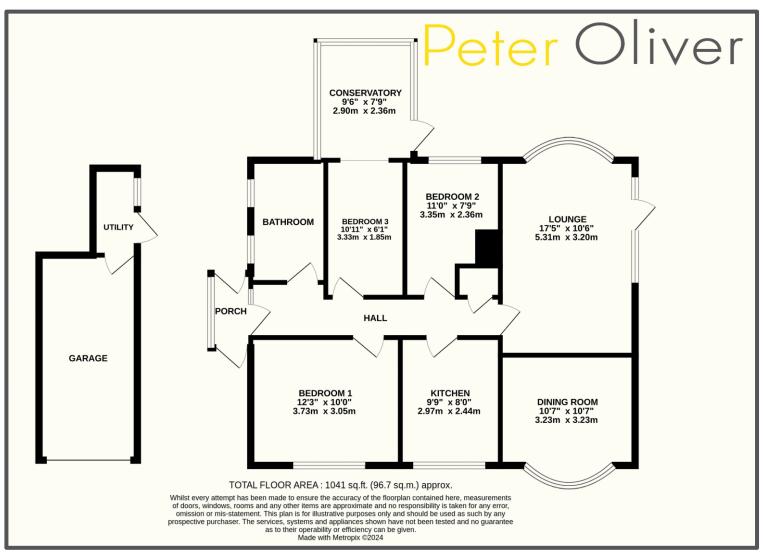

## Park View, Buxted, TN22 4LS

This is a wonderful opportunity to purchase a delightful, detached bungalow within a desirable cul-de-sac in Buxted benefiting from having NO ONWARD CHAIN. The property is situated just a short walk away from Buxted high street where there are popular public houses, a doctors' surgery, and other useful amenities along with a mainline train station with direct links to London. As the bungalow sits in a slightly elevated position it boasts gorgeous rural views to front across the village and towards Buxted Park Hotel. A porch to side leads to the main entrance that opens into the inner hallway. From here you access all rooms with the accommodation comprising a kitchen, a bathroom with large corner bath and underfloor heating, and three bedrooms. The third bedroom, currently used as a study, opens to a pleasant conservatory that overlooks the wrap-around garden, and at the end of the hallway is a generous double aspect lounge that opens to the dining room via double doors. A bay window in the dining room provides you with the glorious countryside views to front, and a door from the lounge also opens out to the garden. Outside to front is a driveway providing off road parking and partially covered via a carport. There is also the benefit of a detached single garage with a useful utility room to rear. The garden is extremely private and generous in size and wraps around the property on all sides creating a fabulous outdoor space for those who enjoy their gardening.