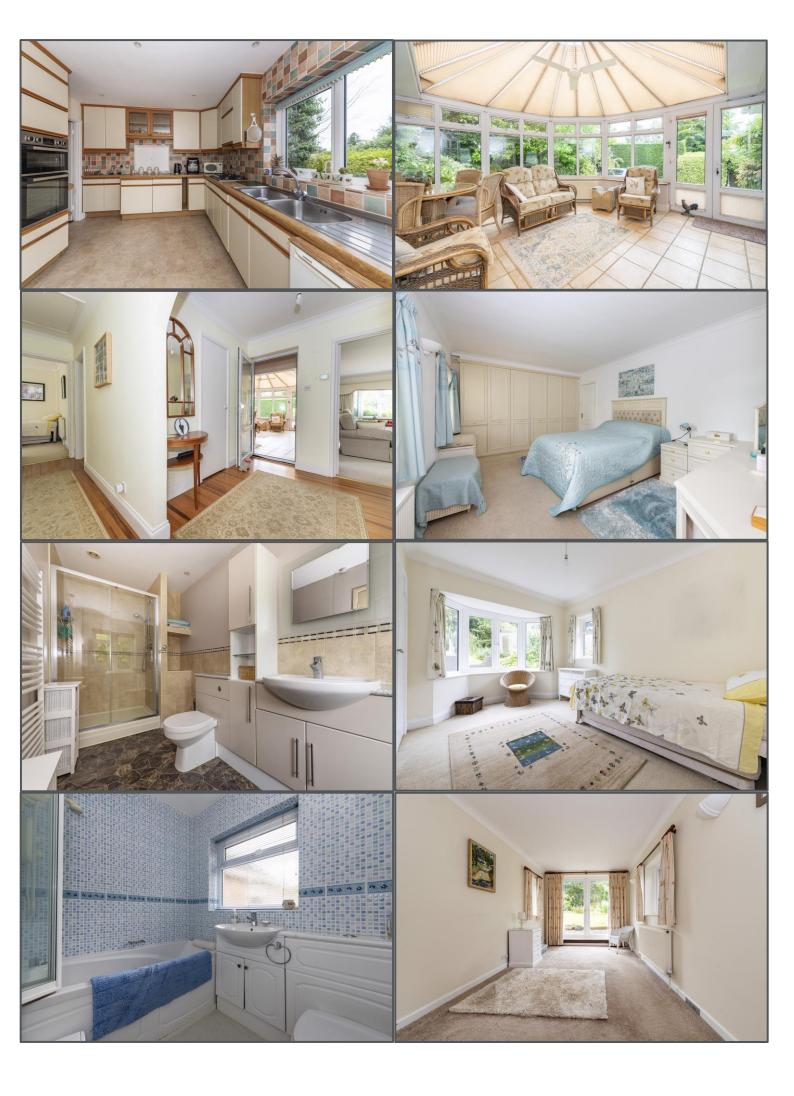

## Littlewood Lane, Buxted, TN22 4LW

Situated within a desirable cul-de-sac off Buxted high street is this deceptively spacious, detached bungalow with large driveway, open garage and closed garage, and a generous plot extending to approximately 0.25 acres. The property provides ample living space across one floor, although it could be extended into the large loft subject to usual planning consents. The property is first entered via the large conservatory where to one side is an exceptionally spacious lounge/diner that enjoys a double aspect. An inner hallway with w/c to side leads to a family bathroom and three very wellproportioned bedrooms, each enjoying built in wardrobes and the main bedroom boast a generous en-suite. The kitchen enjoys a great selection of wall and base units and leads through to a utility/rear lobby that can be accessed via the drive also opening out to the rear garden. To complete the spacious accommodation there iis fabulous office/workspace that can also be accessed directly from the driveway with a fantastic store/utility to side. A particular feature of this property is the delightful garden which is both well stocked and large in size. Adjacent to the rear of the property is a wrap around slabbed patio leading to a large expanse of lawn enjoying a variety of wellestablished flower beds. The garden enjoys a wonderful level of privacy and seclusion and is a fantastic space to enjoy with family and friends, particularly during the warmer months. This lovely bungalow really does have so much to offer and what's even better is that all the amenities within Buxted are just a short walk away including its mainline train station with direct links to London.