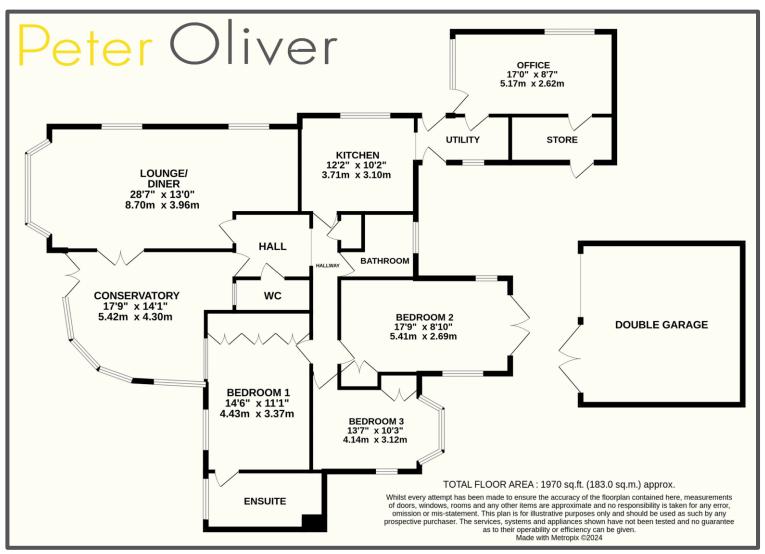

## Peter Oliver

Littlewood Lane, Buxted, TN22 4LW

Large Detached Bungalow

3 Bedrooms, 2 Bathrooms

2 Receptions & Conservatory

Large 1/4 Acre Plot

Private Landscaped Garden

Drive, Garage & Open Garage

## Littlewood Lane, Buxted, TN22 4LW

Situated within a desirable cul-de-sac off Buxted high street is this deceptively spacious, detached bungalow with large driveway, open garage and closed garage, and a generous plot extending to approximately 0.25 acres. The property provides ample living space across one floor, although it could be extended into the large loft subject to usual planning consents. The property is first entered via the large conservatory where to one side is an exceptionally spacious lounge/diner that enjoys a double aspect. An inner hallway with w/c to side leads to a family bathroom and three very wellproportioned bedrooms, each enjoying built in wardrobes and the main bedroom boast a generous en-suite. The kitchen enjoys a great selection of wall and base units and leads through to a utility/rear lobby that can be accessed via the drive also opening out to the rear garden. To complete the spacious accommodation there iis fabulous office/workspace that can also be accessed directly from the driveway with a fantastic store/utility to side. A particular feature of this property is the delightful garden which is both well stocked and large in size. Adjacent to the rear of the property is a wrap around slabbed patio leading to a large expanse of lawn enjoying a variety of wellestablished flower beds. The garden enjoys a wonderful level of privacy and seclusion and is a fantastic space to enjoy with family and friends, particularly during the warmer months. This lovely bungalow really does have so much to offer and what's even better is that all the amenities within Buxted are just a short walk away including its mainline train station with direct links to London.