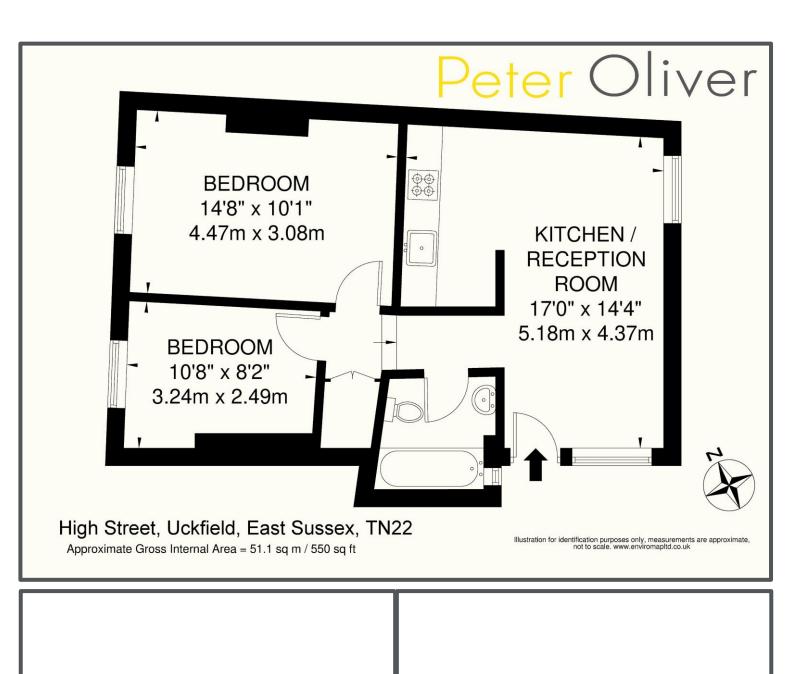

## High Street, Uckfield, TN22 1RD

We are delighted to bring to the market this chain-free, first floor maisonette located in the heart of Uckfield High Street. The property consists of entry through it's own front door into a bright living/diner/kitchen with space for appliances. There are two double bedrooms and a newly fitted bathroom with shower over the bath. There is also the added benefit of a large airing cupboard and hallway creating that spacious feel. The flat has also been decorated throughout and you can move straight in from day one. A huge bonus is the apartment comes with parking to the rear which is very rare for living on the High Street! To top it off, this property is being sold with a new 125 year lease being granted. This is a great property in a central location that must be viewed to be fully appreciated!