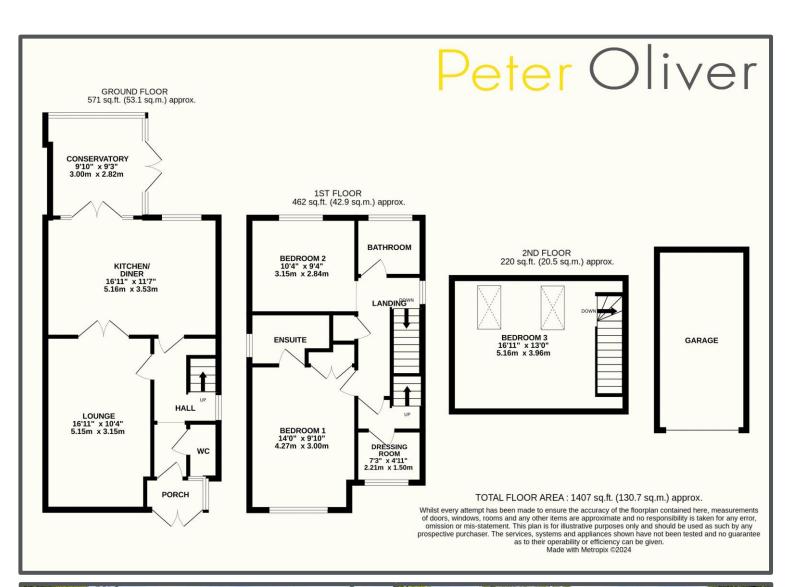

## Swift Close, Ridgewood, TN22 5PY

This fantastic property is tucked peacefully to the end of a quiet cul-de-sac within the desirable Harlands development in Ridgewood. The property boasts a three double bedroom detached house arranged over three floors presented in great order throughout. The accommodation comprises a glazed entrance porch that opens into the entrance hall with w/c to side. To front is a bright and spacious lounge that moves swiftly on through to the delightful kitchen/diner via double doors. The modern kitchen is beautifully presented and benefits from a good number of both wall and base units and solid worktops. There is also a conservatory that completes the ground floor with pleasant outlook over the rear garden. The first-floor landing leads you to two double bedrooms, the main bedroom enjoys a dressing area and en-suite, and there is a second bathroom serving the other bedrooms. A further staircase rises to the second floor where the third double bedroom is located. Outside, the rear garden is a great space complimented by a slabbed patio leading to a level area of lawn and offers a good level of privacy, and to front there is the benefit of a driveway and single garage. Overall, this property has well-proportioned living space and would suit a mix of buyers and should be viewed without hesitation.