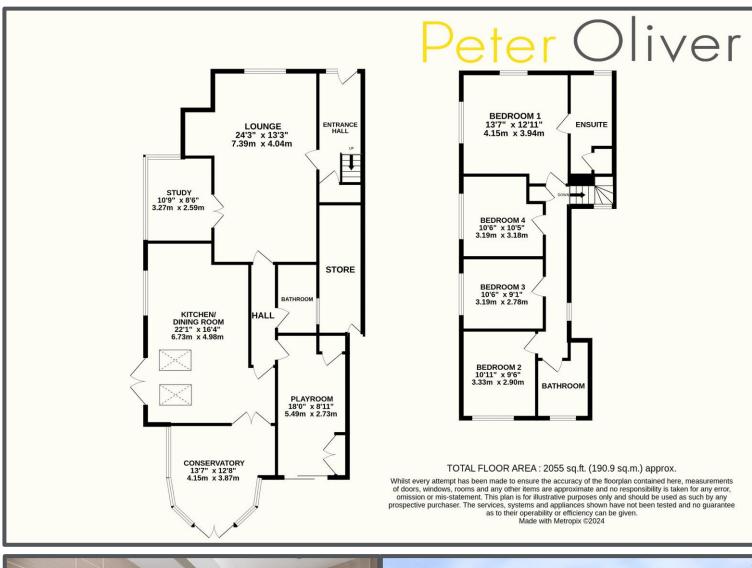

## Five Ash Down, Uckfield, TN22 3AP

This characterful and deceptively large, attached house is a fantastic family home offering four generous double bedrooms and three bathrooms. Although there is an attachment with the neighbouring property this only relates to a small proportion being the entrance hallway and ensuite giving you the sense of being almost detached. A spacious entrance hall welcomes you in and leads to a large lounge with impressive feature fireplace with brick surround and wood burning stove. To side is a well-proportioned study ideal for those who work from home. An inner hallway leads to a ground floor shower room and a wonderful kitchen/diner enjoying Velux windows and doors to the side patio. The accommodation doesn't finish there! There is a third reception room currently used as the kid's playroom, and the conservatory is a relaxing place to put your feet up. The first floor boasts four double bedrooms, all of which are in great decorative order, and the main bedroom enjoys its own modern en-suite bathroom. A family bathroom serves the other bedrooms and echoes the modern presentation. Outside there is a gravel driveway with gate opening to the front garden with a sweeping cottage style path and expanse of lawn. To side the owners have created a private patio area laid with porcelain tiles and the garden wraps around the rear of the property with a further area laid to lawn. This is a brilliant family home in the heart of Five Ash Down that benefits from nearby public transport, a public house and village Post Office, yet just a short distance from Uckfield high street with its great choice of further amenities.