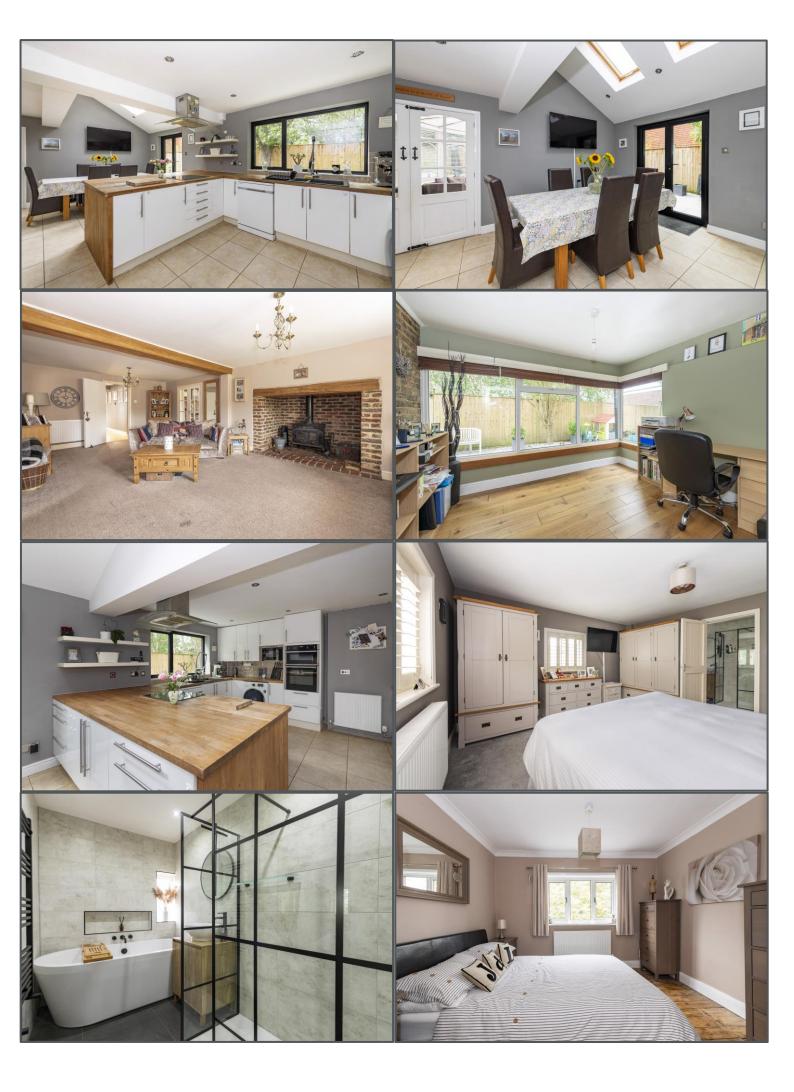

## Five Ash Down, Uckfield, TN22 3AP

This characterful and deceptively large, attached house is a fantastic family home offering four generous double bedrooms and three bathrooms. Although there is an attachment with the neighbouring property this only relates to a small proportion being the entrance hallway and ensuite giving you the sense of being almost detached. A spacious entrance hall welcomes you in and leads to a large lounge with impressive feature fireplace with brick surround and wood burning stove. To side is a well-proportioned study ideal for those who work from home. An inner hallway leads to a ground floor shower room and a wonderful kitchen/diner enjoying Velux windows and doors to the side patio. The accommodation doesn't finish there! There is a third reception room currently used as the kid's playroom, and the conservatory is a relaxing place to put your feet up. The first floor boasts four double bedrooms, all of which are in great decorative order, and the main bedroom enjoys its own modern en-suite bathroom. A family bathroom serves the other bedrooms and echoes the modern presentation. Outside there is a gravel driveway with gate opening to the front garden with a sweeping cottage style path and expanse of lawn. To side the owners have created a private patio area laid with porcelain tiles and the garden wraps around the rear of the property with a further area laid to lawn. This is a brilliant family home in the heart of Five Ash Down that benefits from nearby public transport, a public house and village Post Office, yet just a short distance from Uckfield high street with its great choice of further amenities.