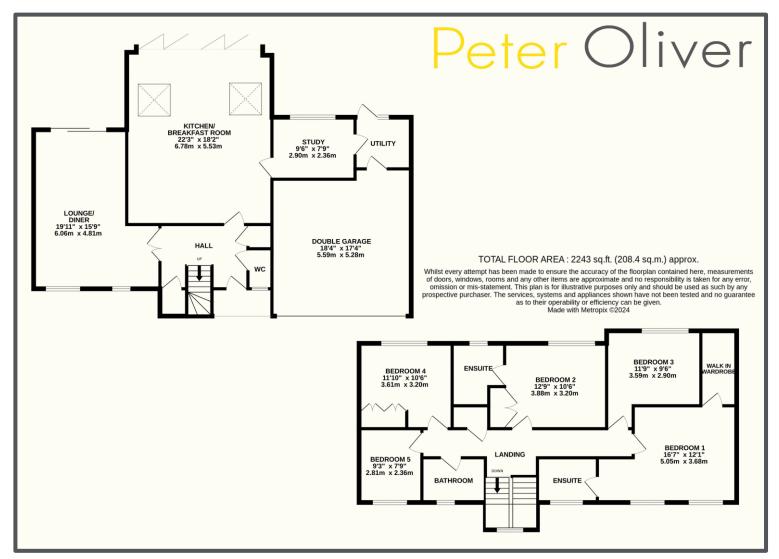

## Hart Close, Uckfield, TN22 2DA

This really is an incredible home and will certainly be one to impress. Having been extended and meticulously improved by the current owners, this five-bedroom detached house provides everything a family could want and more. The location is highly desirable being within the West Park development which is only a short stroll from Uckfield high street and mainline train station as well as all the local wellregarded schools. The modern and generous accommodation extends to over 2,200 sq/ft and is first greeted by a driveway leading to an integral double garage. Inside you enter a bright and spacious entrance hall with w/c to side and double doors open into the double aspect lounge with feature fireplace and patio doors to the rear garden. The hub of the home being the huge open plan kitchen/dining/family room has the wow factor. The stylish kitchen with centre island and solid worktops is the place to not only be with the family but to also entertain friends enjoying an entire wall of bi-fold doors to the garden. A study and a utility room to side complete the ground floor and are finished just as spectacularly. The spacious first floor landing leads to five exceptionally well-proportioned bedrooms, two benefit from stunning en-suites and the main bedroom also boasts a walk-in wardrobe, whilst a gorgeous family bathroom serves the remaining rooms. The private and sunny west facing garden is another feature to this property having been completely landscaped. A large patio laid with porcelain tiles extends across the rear of the property and sweeps through the garden to a further seating area. The garden is the perfect outdoor entertaining area for family and friends particularly during the warmer months completed by level areas of lawn ideal for those with kids.