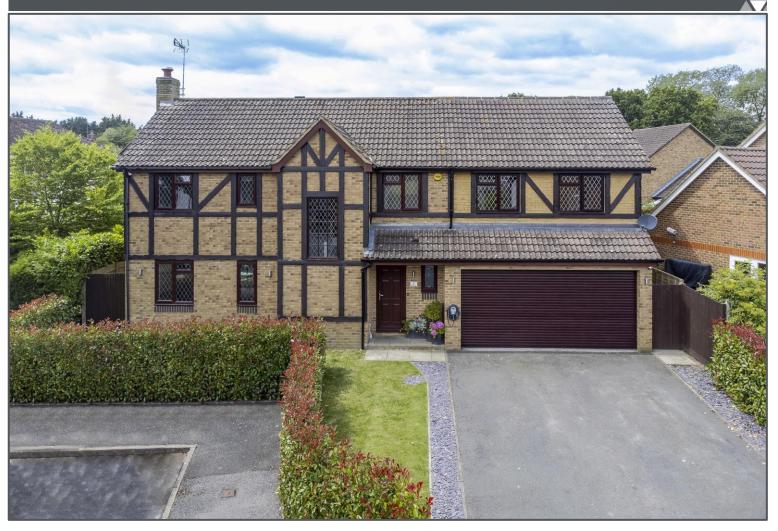

## Hart Close, Uckfield, TN22 2DA

Incredible Detached House
Extended With 5 Bedrooms
Bathroom & 2 En-Suites
Impressive Kitchen/Diner
Beautifully Landscaped Garden
Driveway & Double Garage

**EPC RATING** 

## Hart Close, Uckfield, TN22 2DA

This really is an incredible home and will certainly be one to impress. Having been extended and meticulously improved by the current owners, this five-bedroom detached house provides everything a family could want and more. The location is highly desirable being within the West Park development which is only a short stroll from Uckfield high street and mainline train station as well as all the local wellregarded schools. The modern and generous accommodation extends to over 2,200 sq/ft and is first greeted by a driveway leading to an integral double garage. Inside you enter a bright and spacious entrance hall with w/c to side and double doors open into the double aspect lounge with feature fireplace and patio doors to the rear garden. The hub of the home being the huge open plan kitchen/dining/family room has the wow factor. The stylish kitchen with centre island and solid worktops is the place to not only be with the family but to also entertain friends enjoying an entire wall of bi-fold doors to the garden. A study and a utility room to side complete the ground floor and are finished just as spectacularly. The spacious first floor landing leads to five exceptionally well-proportioned bedrooms, two benefit from stunning en-suites and the main bedroom also boasts a walk-in wardrobe, whilst a gorgeous family bathroom serves the remaining rooms. The private and sunny west facing garden is another feature to this property having been completely landscaped. A large patio laid with porcelain tiles extends across the rear of the property and sweeps through the garden to a further seating area. The garden is the perfect outdoor entertaining area for family and friends particularly during the warmer months completed by level areas of lawn ideal for those with kids.