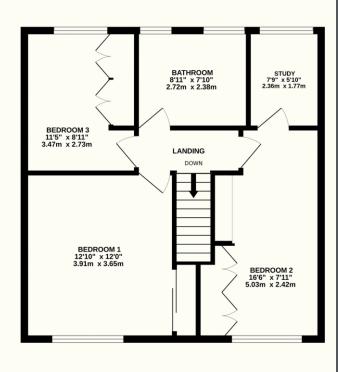

### Hunters Way, Uckfield, TN22 2BB

We are pleased to present to the market this stunning modern three-bedroom detached home located within a sought-after cul-de-sac. The position of this fabulous home is just a short walk from everything Uckfield has to offer including a great range of shops, cafes and restaurants, schooling for all ages, and even a cinema. As you approach the front door you are greeted by a large driveway with plenty of parking and an integral garage. As you enter the front door into the entrance hall you find the stairs to the first floor ahead of you, whilst a door to side leads in to the most beautifully presented open plan living/dining/kitchen room which is both bright and spacious, and exceptionally modern. The kitchen also has integrated appliances and a handy breakfast bar. This space is incredibly sociable and has bi-fold doors opening out to the garden. Off the kitchen you are treated to a sizeable utility room with the benefit of a w/c to side. Upstairs you will find three generous double bedrooms, one bedroom having the added benefit of an extra dressing room/study attached to it. A modern family bathroom with both a bath and separate shower serves each of the wellproportioned bedrooms. The rear garden is particularly private and secluded comprising of a patio, decking area, and a large expanse is laid with artificial grass making this an incredibly low maintenance area to simply relax and enjoy with family and friends.

#### TOTAL FLOOR AREA: 1215 sq.ft. (112.9 sq.m.) approx.

Whilst every attempt has been made to ensure the accuracy of the floorplan contained here, measurements of doors, windows, rooms and any other items are approximate and no responsibility is taken for any error, omission or mis-statement. This plan is for illustrative purposes only and should be used as such by any prospective purchaser. The services, systems and appliances shown have not been tested and no guarantee as to their operability or efficiency can be given.