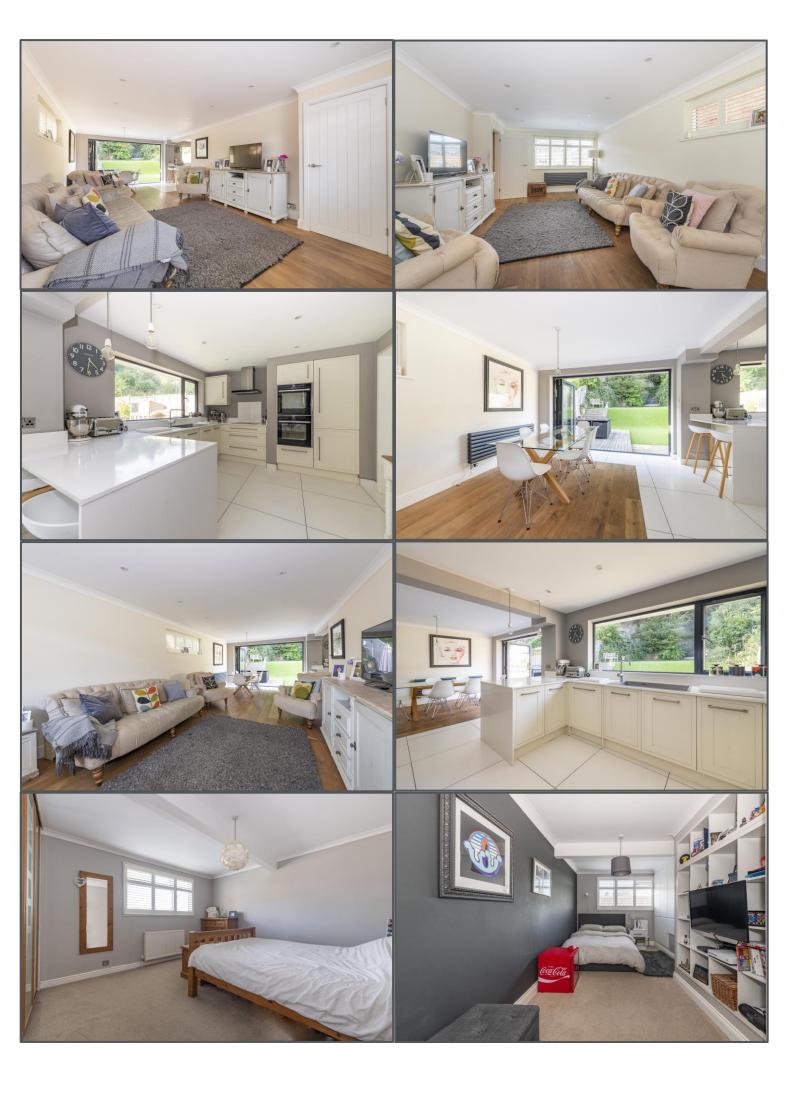

### Hunters Way, Uckfield, TN22 2BB

We are pleased to present to the market this stunning modern three-bedroom detached home located within a sought-after cul-de-sac. The position of this fabulous home is just a short walk from everything Uckfield has to offer including a great range of shops, cafes and restaurants, schooling for all ages, and even a cinema. As you approach the front door you are greeted by a large driveway with plenty of parking and an integral garage. As you enter the front door into the entrance hall you find the stairs to the first floor ahead of you, whilst a door to side leads in to the most beautifully presented open plan living/dining/kitchen room which is both bright and spacious, and exceptionally modern. The kitchen also has integrated appliances and a handy breakfast bar. This space is incredibly sociable and has bi-fold doors opening out to the garden. Off the kitchen you are treated to a sizeable utility room with the benefit of a w/c to side. Upstairs you will find three generous double bedrooms, one bedroom having the added benefit of an extra dressing room/study attached to it. A modern family bathroom with both a bath and separate shower serves each of the wellproportioned bedrooms. The rear garden is particularly private and secluded comprising of a patio, decking area, and a large expanse is laid with artificial grass making this an incredibly low maintenance area to simply relax and enjoy with family and friends.