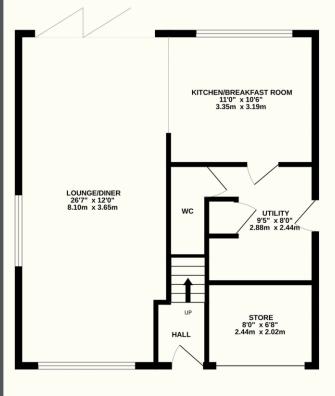

### Hunters Way, Uckfield, TN22 2BB

We are pleased to present to the market this stunning modern three-bedroom detached home located within a sought-after cul-de-sac. The position of this fabulous home is just a short walk from everything Uckfield has to offer including a great range of shops, cafes and restaurants, schooling for all ages, and even a cinema. As you approach the front door you are greeted by a large driveway with plenty of parking and an integral garage. As you enter the front door into the entrance hall you find the stairs to the first floor ahead of you, whilst a door to side leads in to the most beautifully presented open plan living/dining/kitchen room which is both bright and spacious, and exceptionally modern. The kitchen also has integrated appliances and a handy breakfast bar. This space is incredibly sociable and has bi-fold doors opening out to the garden. Off the kitchen you are treated to a sizeable utility room with the benefit of a w/c to side. Upstairs you will find three generous double bedrooms, one bedroom having the added benefit of an extra dressing room/study attached to it. A modern family bathroom with both a bath and separate shower serves each of the wellproportioned bedrooms. The rear garden is particularly private and secluded comprising of a patio, decking area, and a large expanse is laid with artificial grass making this an incredibly low maintenance area to simply relax and enjoy with family and friends.

#### TOTAL FLOOR AREA: 1215 sq.ft. (112.9 sq.m.) approx.

Whilst every attempt has been made to ensure the accuracy of the floorplan contained here, measurements of doors, windows, rooms and any other items are approximate and no responsibility is taken for any error, omission or mis-statement. This plan is for illustrative purposes only and should be used as such by any prospective purchaser. The services, systems and appliances shown have not been tested and no guarantee as to their operability or efficiency can be given.