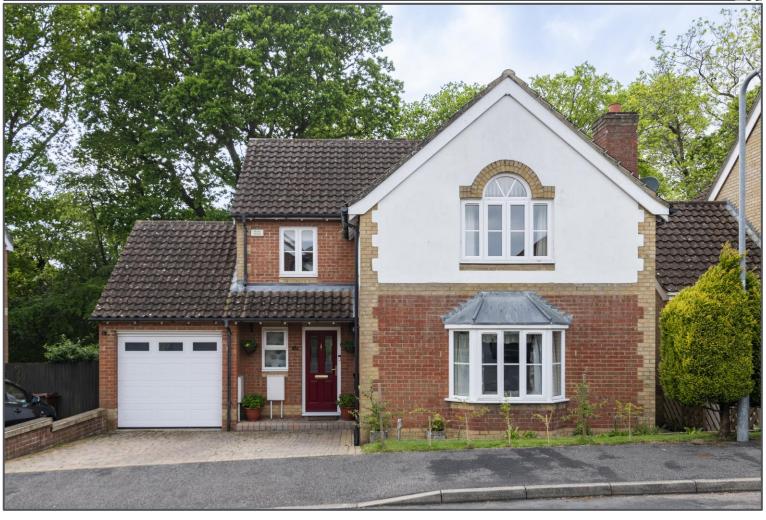

## Magnolia Close, Heathfield, TN21 8YF

Cul-De-Sac Location

Sunny Garden

Large Kitchen/Diner/Sun Room

Driveway & Garage

En-Suite To Master Bedroom

Overlooking Woodland

### Magnolia Close, Heathfield, TN21 8YF

This beautifully presented 3/4 bedroom detached home is located in a quiet culde-sac in the sought after Green Lane area of Heathfield. Through the front door you are greeted by a spacious hallway with downstairs WC and handy cupboard under the stairs. From the hallway there is a door leading into the large, double aspect living room with beautiful bay window and gas fire, and to the other side of the hallway is a wonderfully bright and sociable kitchen/dining area with open plan sun room leading in to the garden. There is also the added benefit of a study on the ground floor. The first floor has a spacious hallway, a master bedroom with en-suite shower room, a further generous double bedroom and another large double bedroom which could be turned back in to two separate bedrooms as it was originally. Outside is a sunny, private garden which is mostly laid to lawn with raised beds and a patio area, perfect for those summer evenings, and an outlook overlooking woodland. The property comes with an attached garage and driveway for two cars. Viewing is highly recommended!