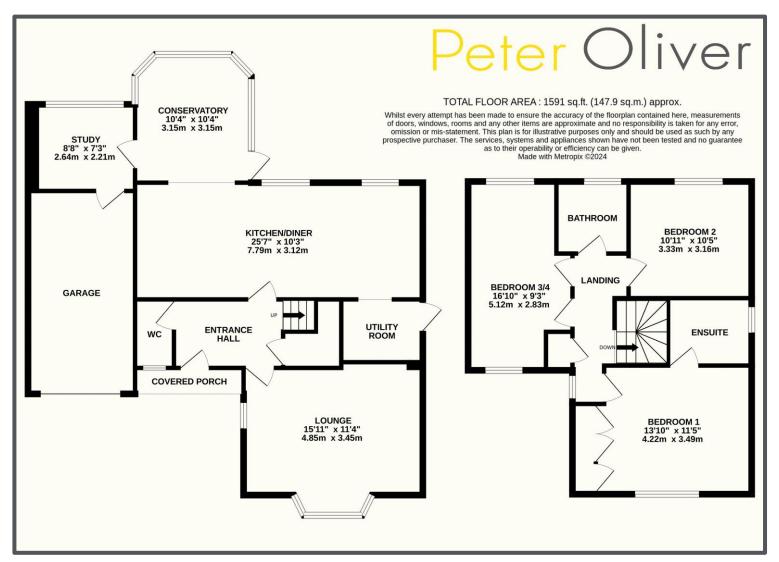

## Magnolia Close, Heathfield, TN21 8YF

Cul-De-Sac Location

Sunny Garden

Large Kitchen/Diner/Sun Room

Driveway & Garage

En-Suite To Master Bedroom

Overlooking Woodland

### Magnolia Close, Heathfield, TN21 8YF

This beautifully presented 3/4 bedroom detached home is located in a quiet culde-sac in the sought after Green Lane area of Heathfield. Through the front door you are greeted by a spacious hallway with downstairs WC and handy cupboard under the stairs. From the hallway there is a door leading into the large, double aspect living room with beautiful bay window and gas fire, and to the other side of the hallway is a wonderfully bright and sociable kitchen/dining area with open plan sun room leading in to the garden. There is also the added benefit of a study on the ground floor. The first floor has a spacious hallway, a master bedroom with en-suite shower room, a further generous double bedroom and another large double bedroom which could be turned back in to two separate bedrooms as it was originally. Outside is a sunny, private garden which is mostly laid to lawn with raised beds and a patio area, perfect for those summer evenings, and an outlook overlooking woodland. The property comes with an attached garage and driveway for two cars. Viewing is highly recommended!