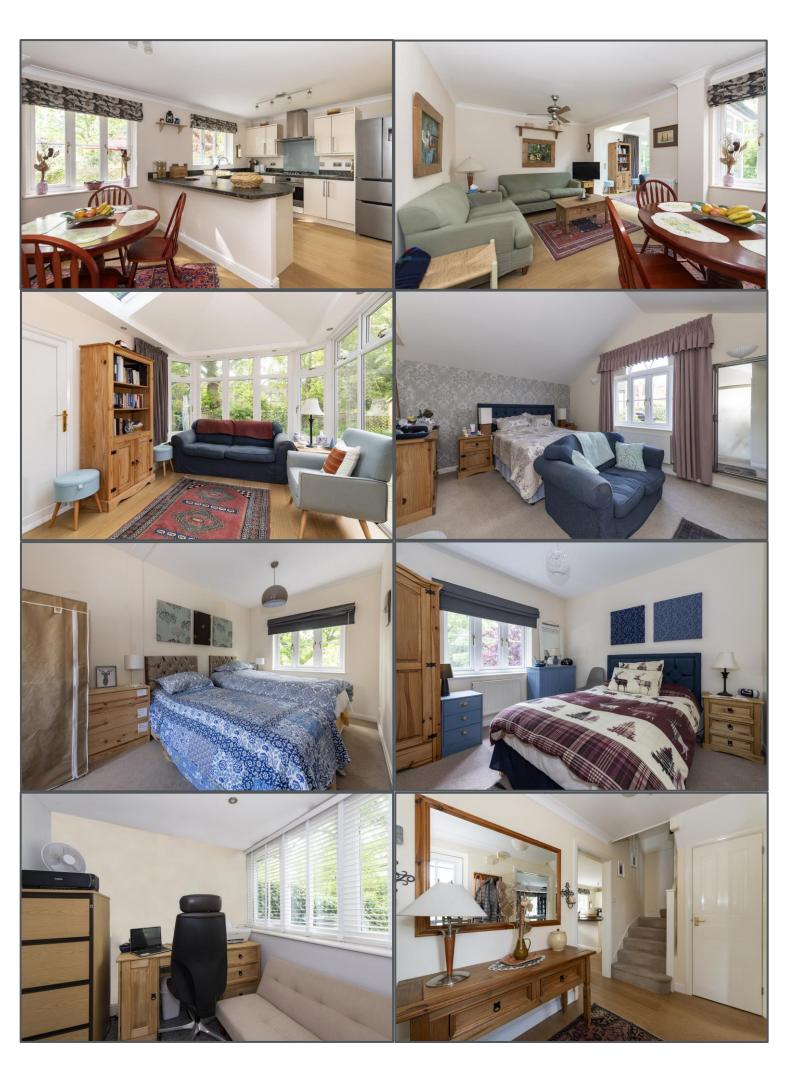

### Magnolia Close, Heathfield, TN21 8YF

This beautifully presented 3/4 bedroom detached home is located in a quiet culde-sac in the sought after Green Lane area of Heathfield. Through the front door you are greeted by a spacious hallway with downstairs WC and handy cupboard under the stairs. From the hallway there is a door leading into the large, double aspect living room with beautiful bay window and gas fire, and to the other side of the hallway is a wonderfully bright and sociable kitchen/dining area with open plan sun room leading in to the garden. There is also the added benefit of a study on the ground floor. The first floor has a spacious hallway, a master bedroom with en-suite shower room, a further generous double bedroom and another large double bedroom which could be turned back in to two separate bedrooms as it was originally. Outside is a sunny, private garden which is mostly laid to lawn with raised beds and a patio area, perfect for those summer evenings, and an outlook overlooking woodland. The property comes with an attached garage and driveway for two cars. Viewing is highly recommended!