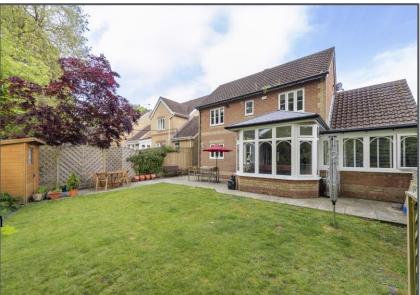

### Magnolia Close, Heathfield, TN21 8YF

This beautifully presented 3/4 bedroom detached home is located in a quiet culde-sac in the sought after Green Lane area of Heathfield. Through the front door you are greeted by a spacious hallway with downstairs WC and handy cupboard under the stairs. From the hallway there is a door leading into the large, double aspect living room with beautiful bay window and gas fire, and to the other side of the hallway is a wonderfully bright and sociable kitchen/dining area with open plan sun room leading in to the garden. There is also the added benefit of a study on the ground floor. The first floor has a spacious hallway, a master bedroom with en-suite shower room, a further generous double bedroom and another large double bedroom which could be turned back in to two separate bedrooms as it was originally. Outside is a sunny, private garden which is mostly laid to lawn with raised beds and a patio area, perfect for those summer evenings, and an outlook overlooking woodland. The property comes with an attached garage and driveway for two cars. Viewing is highly recommended!