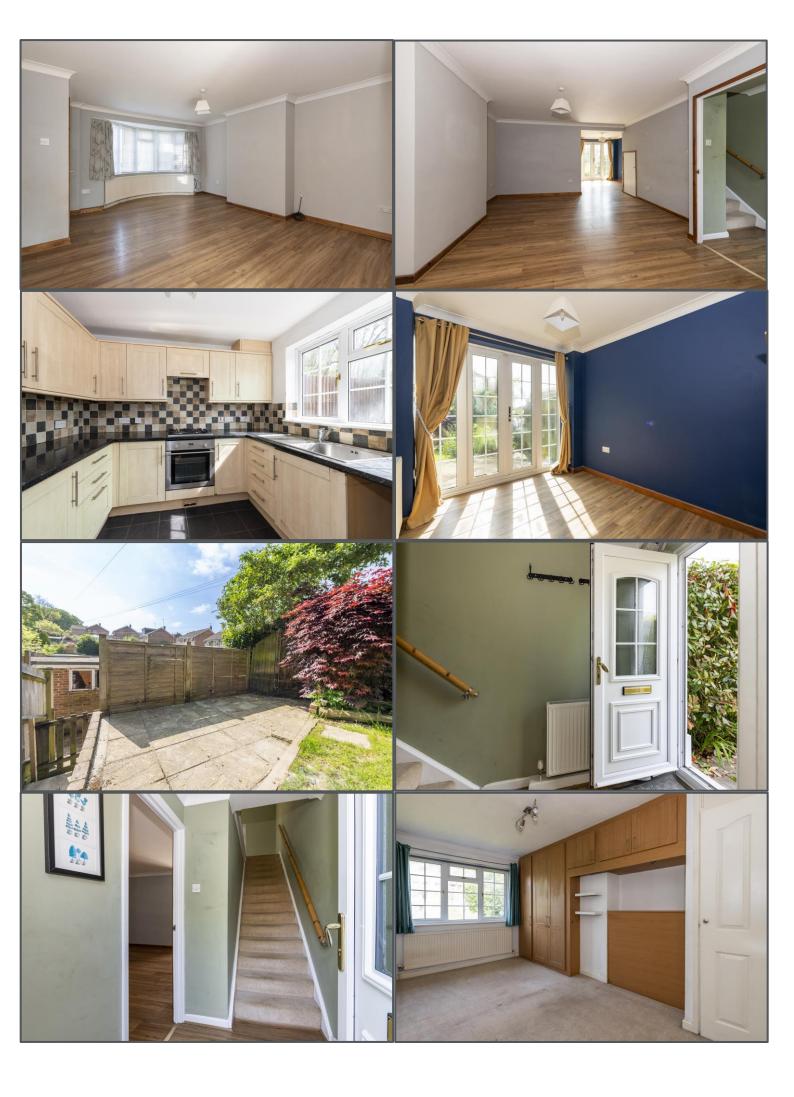

### Nevill Green, Uckfield, TN22 1PA

This super 3 bedroom house is situated in a quiet residential area with an open green space to the front. The green is often used by the children area as, with no roads running past this area feels safe and private. The house itself is available chain free and is ready to be moved into by a new owner. The ground floor space is welcoming with bright rooms and superb features such as the modern kitchen and family garden. The main living space is impressive, and the open plan feel of the Lounge/Diner really sets the tone for the rest of the house. There is a garage to the rear and plenty of space to park in the adjoining road although living here you wouldn't necessarily need a car as you are within easy walking distance of shops, the town centre and the local school. Upstairs there are two good size double bedrooms and the 3rd, single room is also of a good size.