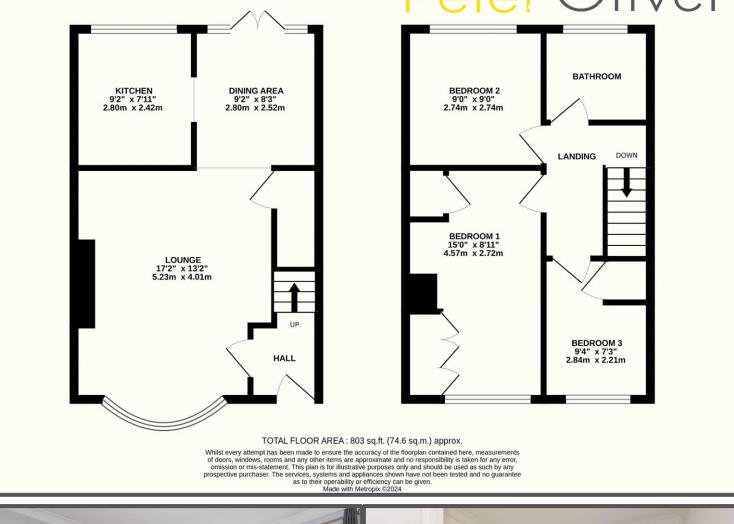

## Nevill Green, Uckfield, TN22 1PA

3 Bedroom Family Home
Open Plan Living Space
Feature Rear Garden
Garage/Off Road Parking
Quiet Residential Area
Chain Free

**EPC RATING** 

**EPC** Awaited

Current

Guide Price £325,000-£335,000

### Nevill Green, Uckfield, TN22 1PA

This super 3 bedroom house is situated in a quiet residential area with an open green space to the front. The green is often used by the children area as, with no roads running past this area feels safe and private. The house itself is available chain free and is ready to be moved into by a new owner. The ground floor space is welcoming with bright rooms and superb features such as the modern kitchen and family garden. The main living space is impressive, and the open plan feel of the Lounge/Diner really sets the tone for the rest of the house. There is a garage to the rear and plenty of space to park in the adjoining road although living here you wouldn't necessarily need a car as you are within easy walking distance of shops, the town centre and the local school. Upstairs there are two good size double bedrooms and the 3rd, single room is also of a good size.