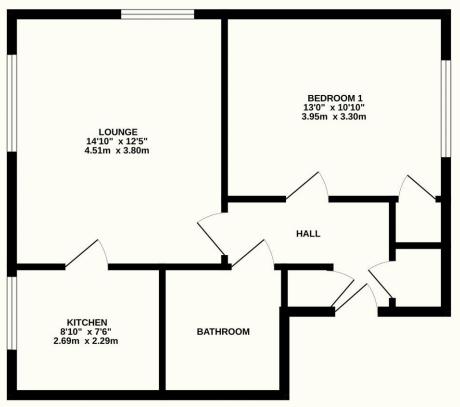

## Peter Oliver

TOTAL FLOOR AREA: 521 sq.ft. (48.4 sq.m.) approx.

Whilst every attempt has been made to ensure the accuracy of the floorplan contained here, measurements of doors, windows, rooms and any other items are approximate and no responsibility is taken for any error, omission or mis-statement. This plan is for illustrative purposes only and should be used as such by any prospective purchaser. The services, systems and appliances shown have not been tested and no guarantee as to their operability or efficiency can be given.

Made with Metropix ©2024

TENURE: LEASEHOLD ANNUAL SERVICE CHARGE: £282.47 per month GROUND RENT: £0

COUNCIL TAX BAND: C LEASE LENGTH: 68 years remaining

Details provided by owners and would need to be verified before purchase