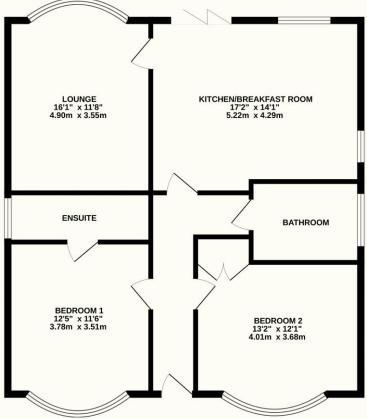

Eight Bells Close, Buxted, TN22 4JT

This is a wonderful opportunity to acquire a lovely, detached bungalow which has been fully refurbished over the last couple of years and is situated in a quiet cul-de-sac location in the heart of the sought after Sussex village of Buxted. Boasting two bedrooms, this property has been finished to a high standard and offers bright and spacious modern living. The living spaces to the rear overlook the garden and consist of an open plan kitchen/diner and a lounge with bay window. Both bedrooms are in the front and are good size double rooms with bay windows. The main further benefits from a four piece en-suite complete with Japanese plunge bath & separate shower. The main bathroom is well fitted and doubles as a utility area and is located just behind the kitchen. To the rear there is a south facing garden which is a good size and comprises of mainly lawn with a raised decked area which is ideal for entertaining. To the side the owners have a further entertaining/relaxing space in the form of covered seating area. To the front there is plentiful parking with a driveway to garage, and a separate gated driveway which could accommodate multi vehicles. There is planning for conversion of the loft, and we have details at our office. Overall, then, a wonderful property with some really great space and in truly "ready to move into" condition. Its village location will also undoubtedly appeal, being just a walk away from a shop, park, dental surgery and two pubs but surrounded by countryside.

## Peter Oliver

TOTAL FLOOR AREA: 904 sq.ft. (84.0 sq.m.) approx

Whilst every attempt has been made to ensure the accuracy of the floorplan contained here, measuremen of doors, windows, rooms and any other items are approximate and no responsibility is taken for any error omission or mis-statement. This plan is for illustrative purposes only and should be used as such by any prospective purchaser. The services, systems and appliances shown have not been tested and no guarant as to their operability or efficiency can be given.