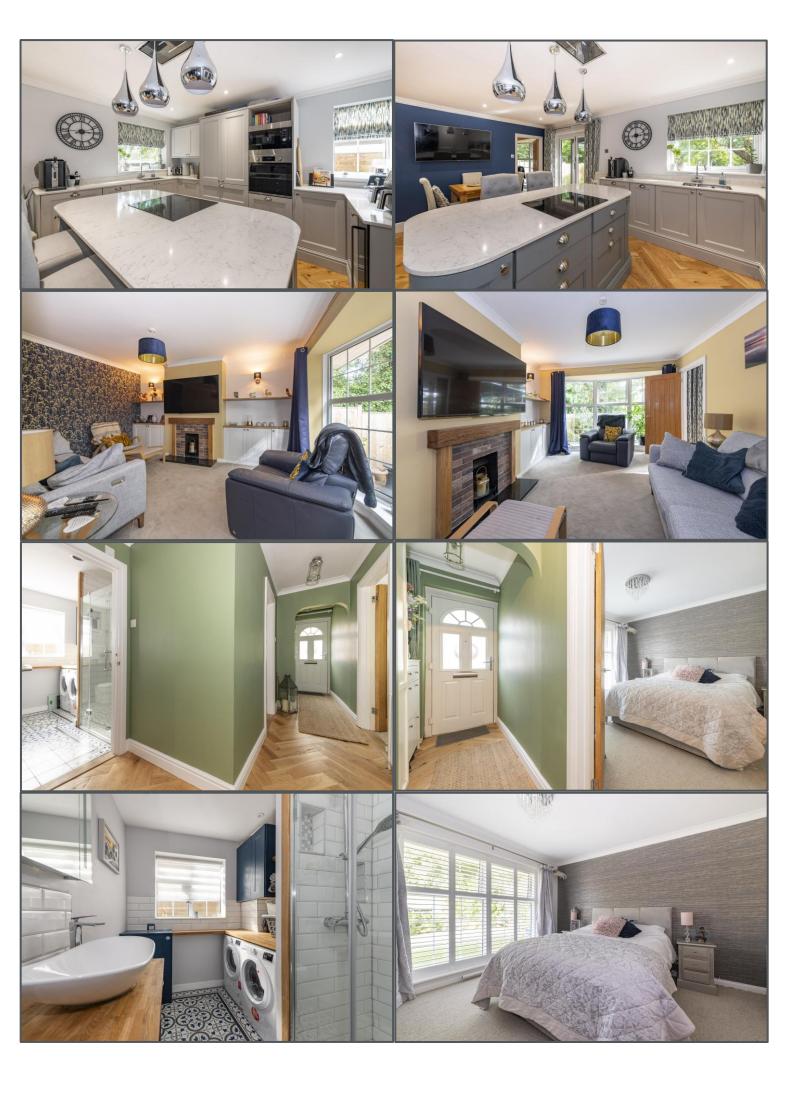

Eight Bells Close, Buxted, TN22 4JT

This is a wonderful opportunity to acquire a lovely, detached bungalow which has been fully refurbished over the last couple of years and is situated in a quiet cul-de-sac location in the heart of the sought after Sussex village of Buxted. Boasting two bedrooms, this property has been finished to a high standard and offers bright and spacious modern living. The living spaces to the rear overlook the garden and consist of an open plan kitchen/diner and a lounge with bay window. Both bedrooms are in the front and are good size double rooms with bay windows. The main further benefits from a four piece en-suite complete with Japanese plunge bath & separate shower. The main bathroom is well fitted and doubles as a utility area and is located just behind the kitchen. To the rear there is a south facing garden which is a good size and comprises of mainly lawn with a raised decked area which is ideal for entertaining. To the side the owners have a further entertaining/relaxing space in the form of covered seating area. To the front there is plentiful parking with a driveway to garage, and a separate gated driveway which could accommodate multi vehicles. There is planning for conversion of the loft, and we have details at our office. Overall, then, a wonderful property with some really great space and in truly "ready to move into" condition. Its village location will also undoubtedly appeal, being just a walk away from a shop, park, dental surgery and two pubs but surrounded by countryside.