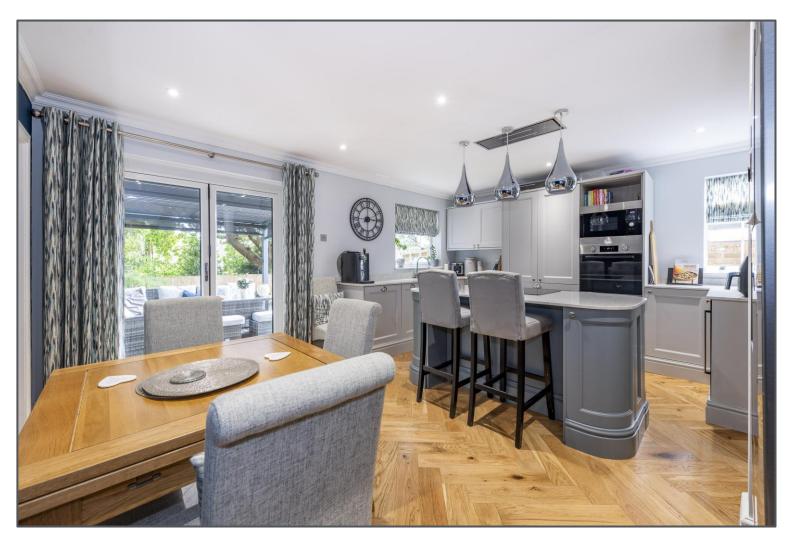

Eight Bells Close, Buxted, TN22 4JT

This is a wonderful opportunity to acquire a lovely, detached bungalow which has been fully refurbished over the last couple of years and is situated in a quiet cul-de-sac location in the heart of the sought after Sussex village of Buxted. Boasting two bedrooms, this property has been finished to a high standard and offers bright and spacious modern living. The living spaces to the rear overlook the garden and consist of an open plan kitchen/diner and a lounge with bay window. Both bedrooms are in the front and are good size double rooms with bay windows. The main further benefits from a four piece en-suite complete with Japanese plunge bath & separate shower. The main bathroom is well fitted and doubles as a utility area and is located just behind the kitchen. To the rear there is a south facing garden which is a good size and comprises of mainly lawn with a raised decked area which is ideal for entertaining. To the side the owners have a further entertaining/relaxing space in the form of covered seating area. To the front there is plentiful parking with a driveway to garage, and a separate gated driveway which could accommodate multi vehicles. There is planning for conversion of the loft, and we have details at our office. Overall, then, a wonderful property with some really great space and in truly "ready to move into" condition. Its village location will also undoubtedly appeal, being just a walk away from a shop, park, dental surgery and two pubs but surrounded by countryside.