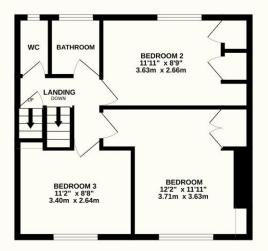

#### The Mount, Uckfield, TN22 1DD

This wonderful three-bedroom mid-terraced house has been enjoyed by the current owners as a lovely family home. Boasting a generous plot with both front and rear gardens the property offers great outdoor space for the kids to play. Inside you're initially greeted by an entrance hall that leads to a great double aspect living/dining room with sliding patio doors to the rear. This is a lovely social room and one where all the family can be together, or where guests can be entertained. Further to the ground floor is a kitchen and through walkway leading from front to rear that doubles as additional storage space. Upstairs are three bedrooms, a bathroom, and separate w/c, and what's also a great feature is the access to a loft space with access to additional storage space. Back to the outdoors. The garden area to the front has been arranged as a play area for the little ones to currently enjoy, and to the rear is a patio that adjoins the property leading up to an area of lawn. To the rear of the garden is a sizeable and fantastic cabin. This outbuilding is perfect for hosting the garden parties in the warmer months currently presented with a bar creating a brilliant social space. The location of this property is very convenient being walking distance of Uckfield high street with schools also nearby and situated within a cul de sac making this a quiet area to live with little passing traffic.

#### TOTAL FLOOR AREA: 1298 sq.ft. (120.6 sq.m.) approx.

Whilst every attempt has been made to ensure the accuracy of the floorplan contained here, measurements of doors, windows, rooms and any other items are approximate and no responsibility is taken for any error, omission or mis-statement. This plan is for illustrative purposes only and should be used as such by any prospective purchaser. The services, systems and appliances shown have not been tested and no guarantee as to their operability or efficiency can be given.