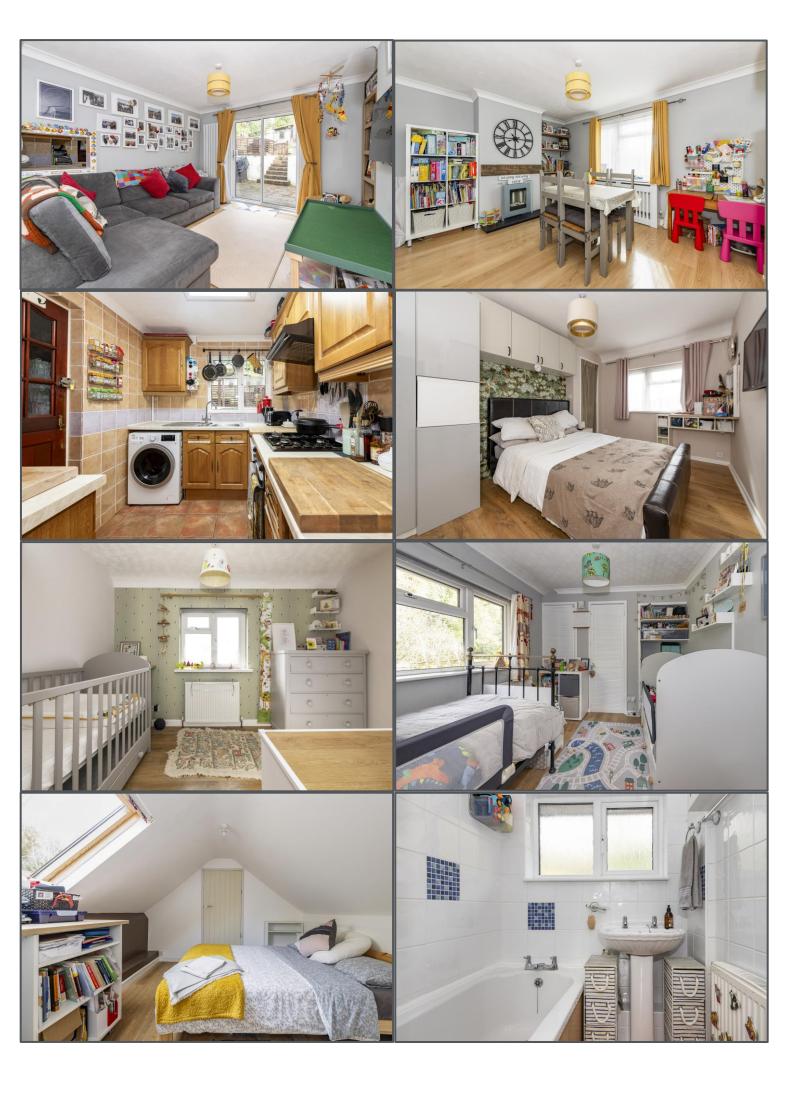

#### The Mount, Uckfield, TN22 1DD

This wonderful three-bedroom mid-terraced house has been enjoyed by the current owners as a lovely family home. Boasting a generous plot with both front and rear gardens the property offers great outdoor space for the kids to play. Inside you're initially greeted by an entrance hall that leads to a great double aspect living/dining room with sliding patio doors to the rear. This is a lovely social room and one where all the family can be together, or where guests can be entertained. Further to the ground floor is a kitchen and through walkway leading from front to rear that doubles as additional storage space. Upstairs are three bedrooms, a bathroom, and separate w/c, and what's also a great feature is the access to a loft space with access to additional storage space. Back to the outdoors. The garden area to the front has been arranged as a play area for the little ones to currently enjoy, and to the rear is a patio that adjoins the property leading up to an area of lawn. To the rear of the garden is a sizeable and fantastic cabin. This outbuilding is perfect for hosting the garden parties in the warmer months currently presented with a bar creating a brilliant social space. The location of this property is very convenient being walking distance of Uckfield high street with schools also nearby and situated within a cul de sac making this a quiet area to live with little passing traffic.