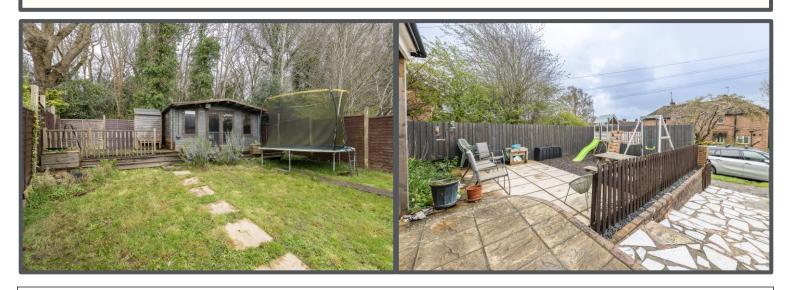

#### The Mount, Uckfield, TN22 1DD

This wonderful three-bedroom mid-terraced house has been enjoyed by the current owners as a lovely family home. Boasting a generous plot with both front and rear gardens the property offers great outdoor space for the kids to play. Inside you're initially greeted by an entrance hall that leads to a great double aspect living/dining room with sliding patio doors to the rear. This is a lovely social room and one where all the family can be together, or where guests can be entertained. Further to the ground floor is a kitchen and through walkway leading from front to rear that doubles as additional storage space. Upstairs are three bedrooms, a bathroom, and separate w/c, and what's also a great feature is the access to a loft space with access to additional storage space. Back to the outdoors. The garden area to the front has been arranged as a play area for the little ones to currently enjoy, and to the rear is a patio that adjoins the property leading up to an area of lawn. To the rear of the garden is a sizeable and fantastic cabin. This outbuilding is perfect for hosting the garden parties in the warmer months currently presented with a bar creating a brilliant social space. The location of this property is very convenient being walking distance of Uckfield high street with schools also nearby and situated within a cul de sac making this a quiet area to live with little passing traffic.