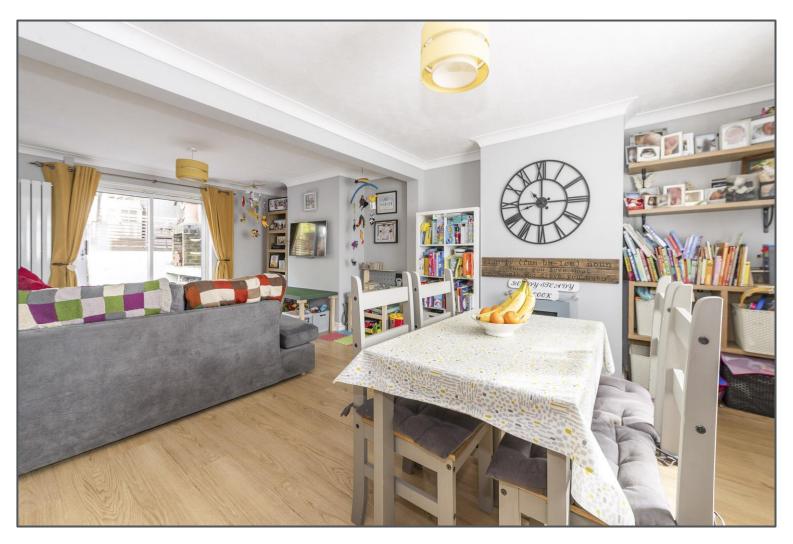

#### The Mount, Uckfield, TN22 1DD

This wonderful three-bedroom mid-terraced house has been enjoyed by the current owners as a lovely family home. Boasting a generous plot with both front and rear gardens the property offers great outdoor space for the kids to play. Inside you're initially greeted by an entrance hall that leads to a great double aspect living/dining room with sliding patio doors to the rear. This is a lovely social room and one where all the family can be together, or where guests can be entertained. Further to the ground floor is a kitchen and through walkway leading from front to rear that doubles as additional storage space. Upstairs are three bedrooms, a bathroom, and separate w/c, and what's also a great feature is the access to a loft space with access to additional storage space. Back to the outdoors. The garden area to the front has been arranged as a play area for the little ones to currently enjoy, and to the rear is a patio that adjoins the property leading up to an area of lawn. To the rear of the garden is a sizeable and fantastic cabin. This outbuilding is perfect for hosting the garden parties in the warmer months currently presented with a bar creating a brilliant social space. The location of this property is very convenient being walking distance of Uckfield high street with schools also nearby and situated within a cul de sac making this a quiet area to live with little passing traffic.