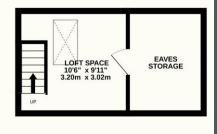

#### The Mount, Uckfield, TN22 1DD

This wonderful three-bedroom mid-terraced house has been enjoyed by the current owners as a lovely family home. Boasting a generous plot with both front and rear gardens the property offers great outdoor space for the kids to play. Inside you're initially greeted by an entrance hall that leads to a great double aspect living/dining room with sliding patio doors to the rear. This is a lovely social room and one where all the family can be together, or where guests can be entertained. Further to the ground floor is a kitchen and through walkway leading from front to rear that doubles as additional storage space. Upstairs are three bedrooms, a bathroom, and separate w/c, and what's also a great feature is the access to a loft space with access to additional storage space. Back to the outdoors. The garden area to the front has been arranged as a play area for the little ones to currently enjoy, and to the rear is a patio that adjoins the property leading up to an area of lawn. To the rear of the garden is a sizeable and fantastic cabin. This outbuilding is perfect for hosting the garden parties in the warmer months currently presented with a bar creating a brilliant social space. The location of this property is very convenient being walking distance of Uckfield high street with schools also nearby and situated within a cul de sac making this a quiet area to live with little passing traffic.

#### TOTAL FLOOR AREA: 1298 sq.ft. (120.6 sq.m.) approx.

Whilst every attempt has been made to ensure the accuracy of the floorplan contained here, measurements of doors, windows, rooms and any other items are approximate and no responsibility is taken for any error, omission or mis-statement. This plan is for illustrative purposes only and should be used as such by any prospective purchaser. The services, systems and appliances shown have not been tested and no guarantee as to their operability or efficiency can be given.