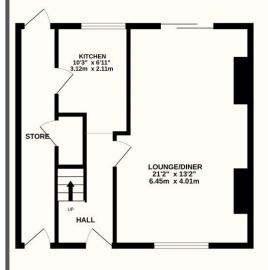

#### The Mount, Uckfield, TN22 1DD

This wonderful three-bedroom mid-terraced house has been enjoyed by the current owners as a lovely family home. Boasting a generous plot with both front and rear gardens the property offers great outdoor space for the kids to play. Inside you're initially greeted by an entrance hall that leads to a great double aspect living/dining room with sliding patio doors to the rear. This is a lovely social room and one where all the family can be together, or where guests can be entertained. Further to the ground floor is a kitchen and through walkway leading from front to rear that doubles as additional storage space. Upstairs are three bedrooms, a bathroom, and separate w/c, and what's also a great feature is the access to a loft space with access to additional storage space. Back to the outdoors. The garden area to the front has been arranged as a play area for the little ones to currently enjoy, and to the rear is a patio that adjoins the property leading up to an area of lawn. To the rear of the garden is a sizeable and fantastic cabin. This outbuilding is perfect for hosting the garden parties in the warmer months currently presented with a bar creating a brilliant social space. The location of this property is very convenient being walking distance of Uckfield high street with schools also nearby and situated within a cul de sac making this a quiet area to live with little passing traffic.

#### TOTAL FLOOR AREA: 1298 sq.ft. (120.6 sq.m.) approx.

Whilst every attempt has been made to ensure the accuracy of the floorplan contained here, measurements of doors, windows, rooms and any other items are approximate and no responsibility is taken for any error, omission or mis-statement. This plan is for illustrative purposes only and should be used as such by any prospective purchaser. The services, systems and appliances shown have not been tested and no guarantee as to their operability or efficiency can be given.