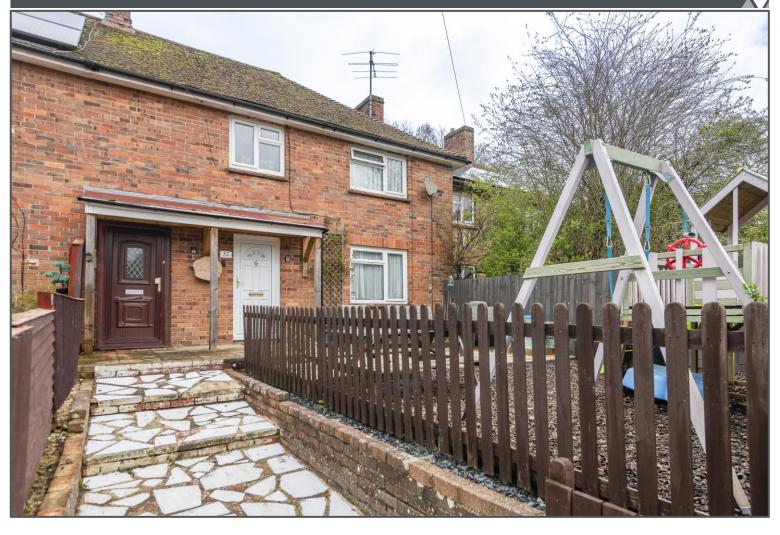

# Peter Oliver

The Mount, Uckfield, TN22 1DD

- Mid Terraced House
- Three Bedrooms
- Living/Dining Room
- Front and Rear Gardens
- Large Outbuilding
- Quiet Cul-De-Sac

#### The Mount, Uckfield, TN22 1DD

This wonderful three-bedroom mid-terraced house has been enjoyed by the current owners as a lovely family home. Boasting a generous plot with both front and rear gardens the property offers great outdoor space for the kids to play. Inside you're initially greeted by an entrance hall that leads to a great double aspect living/dining room with sliding patio doors to the rear. This is a lovely social room and one where all the family can be together, or where guests can be entertained. Further to the ground floor is a kitchen and through walkway leading from front to rear that doubles as additional storage space. Upstairs are three bedrooms, a bathroom, and separate w/c, and what's also a great feature is the access to a loft space with access to additional storage space. Back to the outdoors. The garden area to the front has been arranged as a play area for the little ones to currently enjoy, and to the rear is a patio that adjoins the property leading up to an area of lawn. To the rear of the garden is a sizeable and fantastic cabin. This outbuilding is perfect for hosting the garden parties in the warmer months currently presented with a bar creating a brilliant social space. The location of this property is very convenient being walking distance of Uckfield high street with schools also nearby and situated within a cul de sac making this a quiet area to live with little passing traffic.