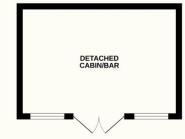

#### The Mount, Uckfield, TN22 1DD

This wonderful three-bedroom mid-terraced house has been enjoyed by the current owners as a lovely family home. Boasting a generous plot with both front and rear gardens the property offers great outdoor space for the kids to play. Inside you're initially greeted by an entrance hall that leads to a great double aspect living/dining room with sliding patio doors to the rear. This is a lovely social room and one where all the family can be together, or where guests can be entertained. Further to the ground floor is a kitchen and through walkway leading from front to rear that doubles as additional storage space. Upstairs are three bedrooms, a bathroom, and separate w/c, and what's also a great feature is the access to a loft space with access to additional storage space. Back to the outdoors. The garden area to the front has been arranged as a play area for the little ones to currently enjoy, and to the rear is a patio that adjoins the property leading up to an area of lawn. To the rear of the garden is a sizeable and fantastic cabin. This outbuilding is perfect for hosting the garden parties in the warmer months currently presented with a bar creating a brilliant social space. The location of this property is very convenient being walking distance of Uckfield high street with schools also nearby and situated within a cul de sac making this a quiet area to live with little passing traffic.

#### TOTAL FLOOR AREA: 1298 sq.ft. (120.6 sq.m.) approx.

Whilst every attempt has been made to ensure the accuracy of the floorplan contained here, measurements of doors, windows, rooms and any other items are approximate and no responsibility is taken for any error, omission or mis-statement. This plan is for illustrative purposes only and should be used as such by any prospective purchaser. The services, systems and appliances shown have not been tested and no guarantee as to their operability or efficiency can be given.