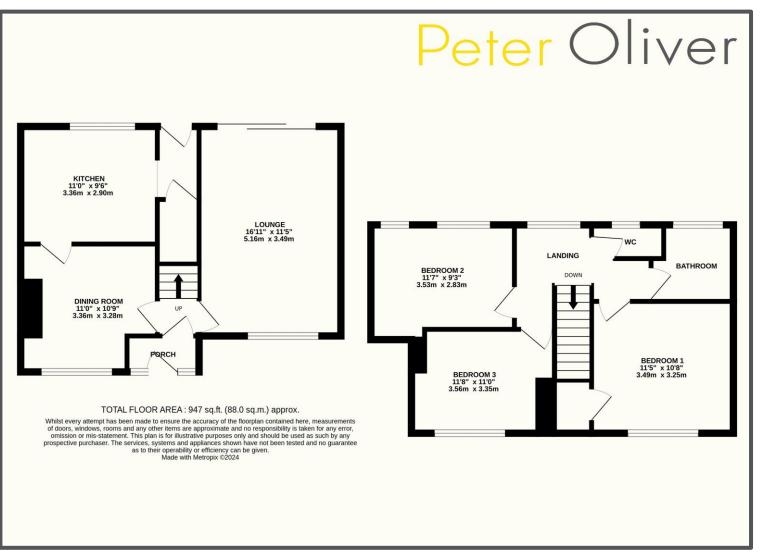

## Hempstead Gardens, Uckfield, TN22 1ED

Do you wish to live within walking distance of Uckfield's bustling high street yet still benefit from being tucked away in a quiet and peaceful cul-de-sac off a desirable no through road? Then this could be just right for you! This delightful three-bedroom mid terraced house is presented to the market for the first time in many years having been a much-loved family home for the current owner. This property has a lot to offer and would suit a variety of buyers from first time buyers to downsizers and a particular feature is the fact it comes with NO ONWARD CHAIN. Inside, the accommodation boasts two reception rooms with a double aspect lounge to the right and a dining room to the left. At the rear is a kitchen and rear lobby with understairs storage cupboard and door leading to the fantastic rear garden. Upstairs are three very generously sized bedrooms and a modern family shower room. The house certainly has a wonderful bright and airy feel about it which helps further emphasis the space the property has to offer. To front the property enjoys a driveway providing off road parking that could very easily be further enlarged. A shared covered walkway leads through to the rear garden that is again large in size and is the place to enjoy the afternoon and evening sunshine thanks to its west facing aspect. This is the perfect area for families to enjoy during the warmer months with plenty of space to entertain friends whilst also benefitting from lots of scope for those wishing to add their own stamp on a property. Don't forget, Uckfield's mainline train station and schools for all ages are also very close by and very much accessible by foot.