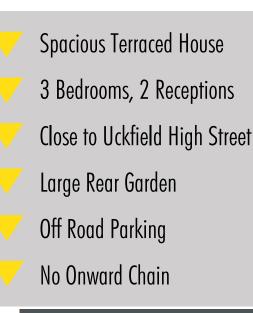

## Hempstead Gardens, Uckfield, TN22 1ED

Do you wish to live within walking distance of Uckfield's bustling high street yet still benefit from being tucked away in a quiet and peaceful cul-de-sac off a desirable no through road? Then this could be just right for you! This delightful three-bedroom mid terraced house is presented to the market for the first time in many years having been a much-loved family home for the current owner. This property has a lot to offer and would suit a variety of buyers from first time buyers to downsizers and a particular feature is the fact it comes with NO ONWARD CHAIN. Inside, the accommodation boasts two reception rooms with a double aspect lounge to the right and a dining room to the left. At the rear is a kitchen and rear lobby with understairs storage cupboard and door leading to the fantastic rear garden. Upstairs are three very generously sized bedrooms and a modern family shower room. The house certainly has a wonderful bright and airy feel about it which helps further emphasis the space the property has to offer. To front the property enjoys a driveway providing off road parking that could very easily be further enlarged. A shared covered walkway leads through to the rear garden that is again large in size and is the place to enjoy the afternoon and evening sunshine thanks to its west facing aspect. This is the perfect area for families to enjoy during the warmer months with plenty of space to entertain friends whilst also benefitting from lots of scope for those wishing to add their own stamp on a property. Don't forget, Uckfield's mainline train station and schools for all ages are also very close by and very much accessible by foot.