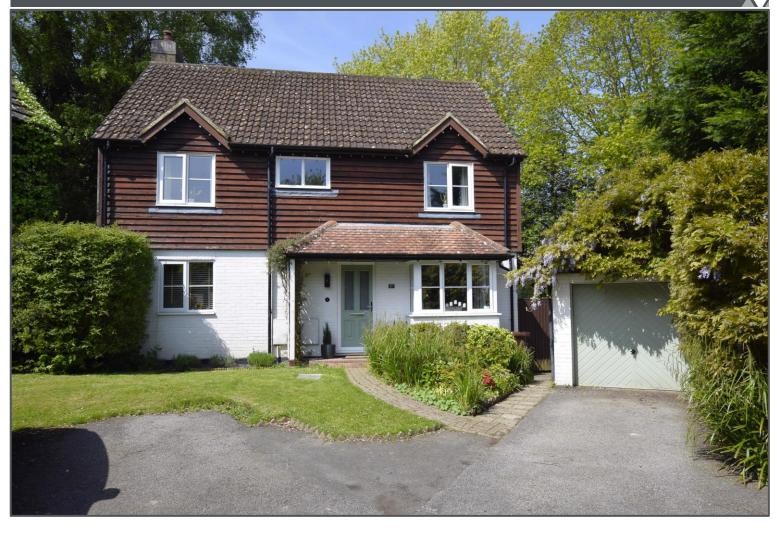

## Peter Oliver

- Superb Family Home
- 4 Bedroom Detached
- 4 Reception Rooms
- 2 Bathrooms, 3 Toilets
- Secluded Gardens
- Driveway & Garage

Current:

7 | D

£575,000

Castle Rise, Ridgewood, TN22 5UN

Tucked away in a quiet cul-de-sac in the sought-after 'Ridgewood' area is this detached four-bedroom family home. The property benefits from four double bedrooms and the extra room afforded by its location on corner plot. Other highlights include a secluded private rear garden and driveway with garage. The internal space is great and is spread across a number of useful rooms on the ground floor including a study/bedroom 5, lounge, conservatory, dining room, kitchen, and downstairs WC. The space flows nicely and all rooms feel bright and airy. Upstairs are four generous bedrooms, two modern bathrooms including an en-suite off the main bedroom. The rear garden is enclosed with fencing and the location here is not only quiet but also convenient for a short walk to the shops, recreation and playground, railway station and 22 acre Millennium Green. The A22/A26 is accessed comfortably by car for an easy drive to other major towns like Tunbridge Wells, Haywards Heath and East Grinstead, not to mention the coast. This is a well presented family home with excellent space in a convenient location which is sure to appeal to a range of potential buyers.