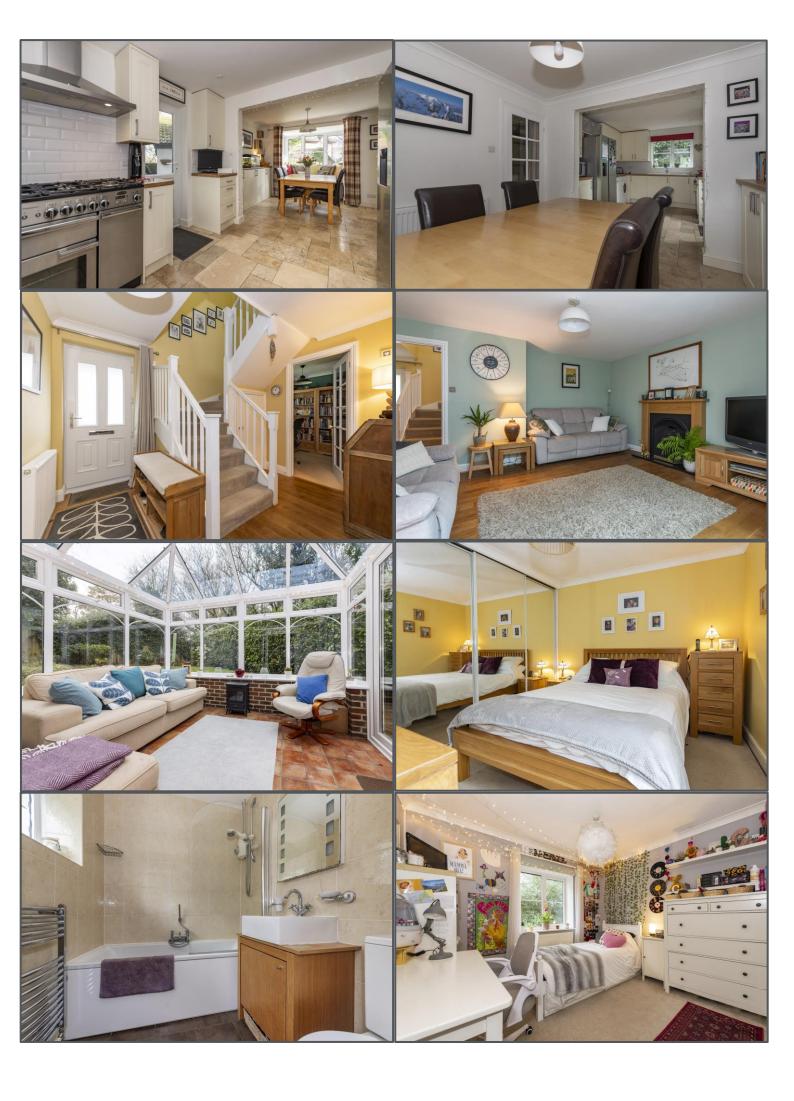

## Peter Oliver

- Superb Family Home
- 4 Bedroom Detached
- 4 Reception Rooms
- 2 Bathrooms, 3 Toilets
- Secluded Gardens
- Driveway & Garage

Current:

7 | D

£575,000

Castle Rise, Ridgewood, TN22 5UN

Tucked away in a quiet cul-de-sac in the sought-after 'Ridgewood' area is this detached four-bedroom family home. The property benefits from four double bedrooms and the extra room afforded by its location on corner plot. Other highlights include a secluded private rear garden and driveway with garage. The internal space is great and is spread across a number of useful rooms on the ground floor including a study/bedroom 5, lounge, conservatory, dining room, kitchen, and downstairs WC. The space flows nicely and all rooms feel bright and airy. Upstairs are four generous bedrooms, two modern bathrooms including an en-suite off the main bedroom. The rear garden is enclosed with fencing and the location here is not only quiet but also convenient for a short walk to the shops, recreation and playground, railway station and 22 acre Millennium Green. The A22/A26 is accessed comfortably by car for an easy drive to other major towns like Tunbridge Wells, Haywards Heath and East Grinstead, not to mention the coast. This is a well presented family home with excellent space in a convenient location which is sure to appeal to a range of potential buyers.