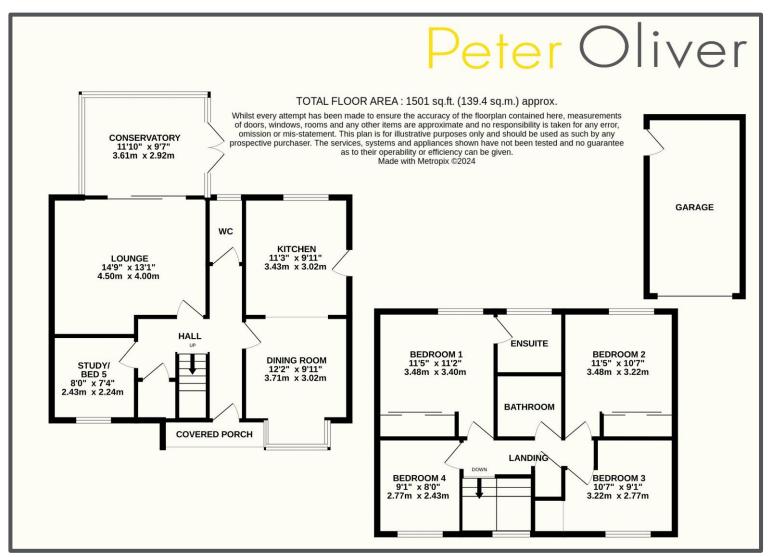

## Peter Oliver

- Superb Family Home
- 4 Bedroom Detached
- 4 Reception Rooms
- 2 Bathrooms, 3 Toilets
- Secluded Gardens
- Driveway & Garage

Current:

7 | D

£575,000

Castle Rise, Ridgewood, TN22 5UN

Tucked away in a quiet cul-de-sac in the sought-after 'Ridgewood' area is this detached four-bedroom family home. The property benefits from four double bedrooms and the extra room afforded by its location on corner plot. Other highlights include a secluded private rear garden and driveway with garage. The internal space is great and is spread across a number of useful rooms on the ground floor including a study/bedroom 5, lounge, conservatory, dining room, kitchen, and downstairs WC. The space flows nicely and all rooms feel bright and airy. Upstairs are four generous bedrooms, two modern bathrooms including an en-suite off the main bedroom. The rear garden is enclosed with fencing and the location here is not only quiet but also convenient for a short walk to the shops, recreation and playground, railway station and 22 acre Millennium Green. The A22/A26 is accessed comfortably by car for an easy drive to other major towns like Tunbridge Wells, Haywards Heath and East Grinstead, not to mention the coast. This is a well presented family home with excellent space in a convenient location which is sure to appeal to a range of potential buyers.