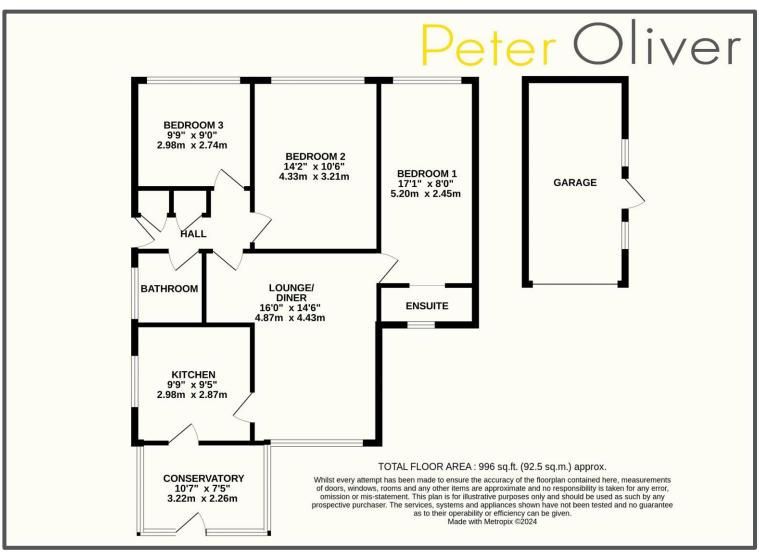

### Dene Path, Uckfield, TN22 1SG

Situated within this peaceful cul de sac within the popular Manor Park development is this delightful three-bedroom detached bungalow with scope to improve and modernise. Offered to the market with NO ONWARD CHAIN this property provides a great deal of privacy and enjoys mature gardens both to front and rear. Of course, the property has a main entrance on the side which opens into an entrance hall, however, like many other properties in this area, you may decide to use the rear entrance most the time as the allocated parking space and detached single garage are situated here. To the front of the bungalow are three bedrooms, the main bedroom benefits from fitted wardrobes along with an en-suite shower room, whilst the second bedroom could also be used as a dining room if you would prefer an additional reception room. A family bathroom is also located by the main entrance. The remainder of the accommodation comprises a generous lounge, kitchen, and conservatory/utility room to rear that also doubles up as another entrance to the property. The well stocked garden is a great outside space and could be ideal for a family to enjoy along with those who love to get involved with their gardening. This is a fantastic property with lots of potential and should be viewed to appreciate everything it has to offer.