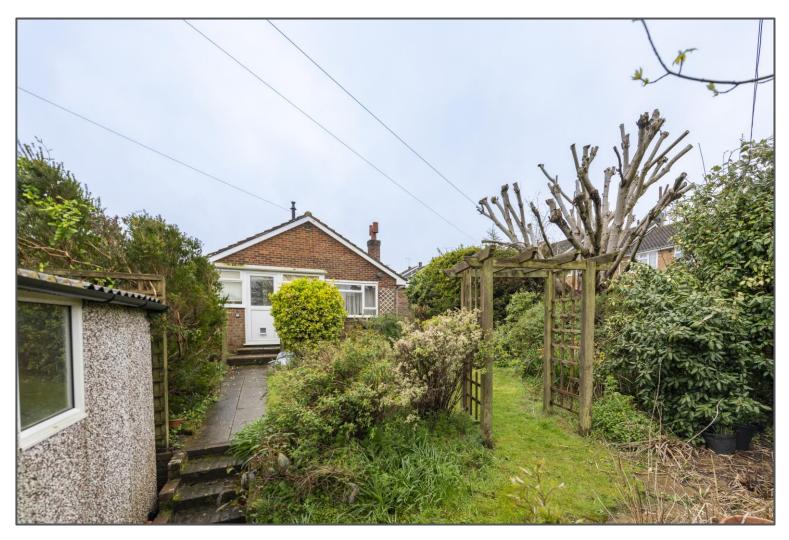

### Dene Path, Uckfield, TN22 1SG

Situated within this peaceful cul de sac within the popular Manor Park development is this delightful three-bedroom detached bungalow with scope to improve and modernise. Offered to the market with NO ONWARD CHAIN this property provides a great deal of privacy and enjoys mature gardens both to front and rear. Of course, the property has a main entrance on the side which opens into an entrance hall, however, like many other properties in this area, you may decide to use the rear entrance most the time as the allocated parking space and detached single garage are situated here. To the front of the bungalow are three bedrooms, the main bedroom benefits from fitted wardrobes along with an en-suite shower room, whilst the second bedroom could also be used as a dining room if you would prefer an additional reception room. A family bathroom is also located by the main entrance. The remainder of the accommodation comprises a generous lounge, kitchen, and conservatory/utility room to rear that also doubles up as another entrance to the property. The well stocked garden is a great outside space and could be ideal for a family to enjoy along with those who love to get involved with their gardening. This is a fantastic property with lots of potential and should be viewed to appreciate everything it has to offer.