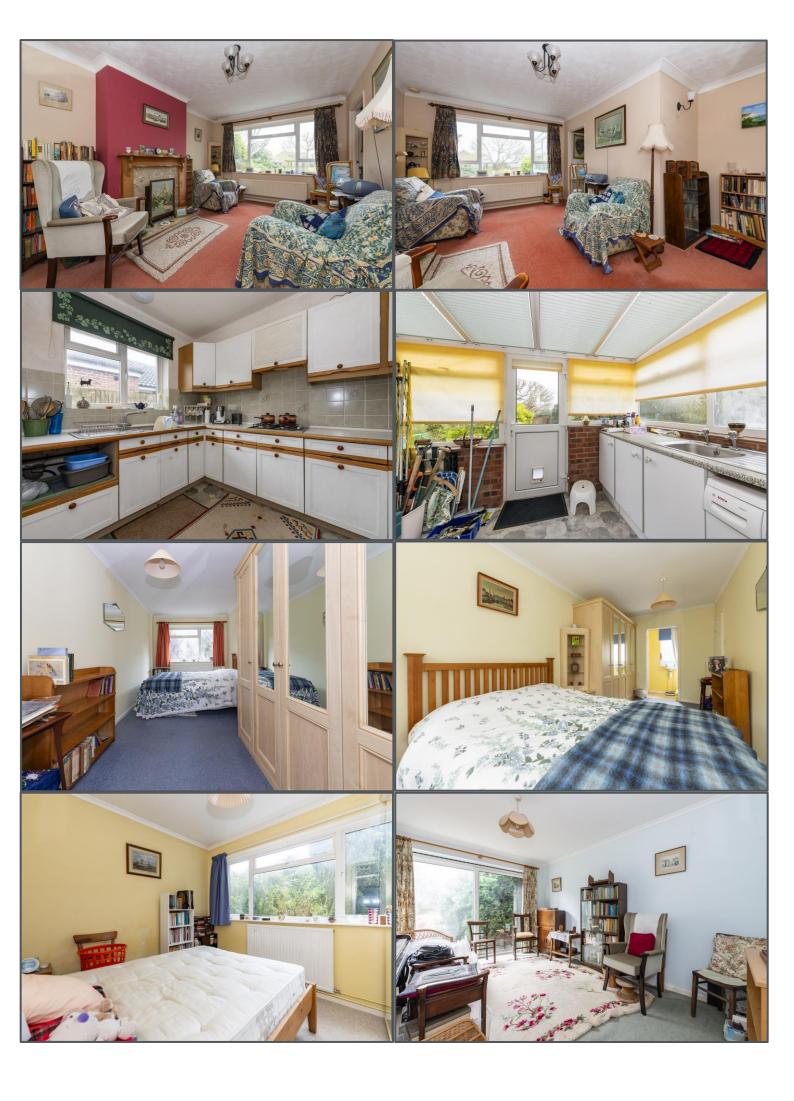

### Dene Path, Uckfield, TN22 1SG

Situated within this peaceful cul de sac within the popular Manor Park development is this delightful three-bedroom detached bungalow with scope to improve and modernise. Offered to the market with NO ONWARD CHAIN this property provides a great deal of privacy and enjoys mature gardens both to front and rear. Of course, the property has a main entrance on the side which opens into an entrance hall, however, like many other properties in this area, you may decide to use the rear entrance most the time as the allocated parking space and detached single garage are situated here. To the front of the bungalow are three bedrooms, the main bedroom benefits from fitted wardrobes along with an en-suite shower room, whilst the second bedroom could also be used as a dining room if you would prefer an additional reception room. A family bathroom is also located by the main entrance. The remainder of the accommodation comprises a generous lounge, kitchen, and conservatory/utility room to rear that also doubles up as another entrance to the property. The well stocked garden is a great outside space and could be ideal for a family to enjoy along with those who love to get involved with their gardening. This is a fantastic property with lots of potential and should be viewed to appreciate everything it has to offer.