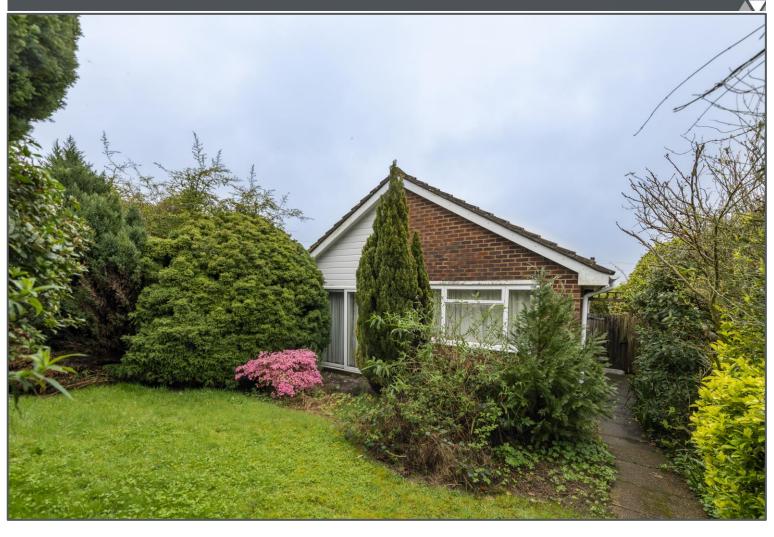

### Dene Path, Uckfield, TN22 1SG

Situated within this peaceful cul de sac within the popular Manor Park development is this delightful three-bedroom detached bungalow with scope to improve and modernise. Offered to the market with NO ONWARD CHAIN this property provides a great deal of privacy and enjoys mature gardens both to front and rear. Of course, the property has a main entrance on the side which opens into an entrance hall, however, like many other properties in this area, you may decide to use the rear entrance most the time as the allocated parking space and detached single garage are situated here. To the front of the bungalow are three bedrooms, the main bedroom benefits from fitted wardrobes along with an en-suite shower room, whilst the second bedroom could also be used as a dining room if you would prefer an additional reception room. A family bathroom is also located by the main entrance. The remainder of the accommodation comprises a generous lounge, kitchen, and conservatory/utility room to rear that also doubles up as another entrance to the property. The well stocked garden is a great outside space and could be ideal for a family to enjoy along with those who love to get involved with their gardening. This is a fantastic property with lots of potential and should be viewed to appreciate everything it has to offer.