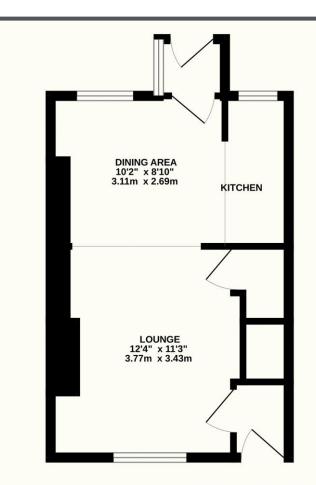

## Peter Oliver

TOTAL FLOOR AREA: 603 sq.ft. (56.0 sq.m.) approx.

Whilst every attempt has been made to ensure the accuracy of the floorplan contained here, measurements of doors, windows, rooms and any other items are approximate and no responsibility is taken for any error, omission or mis-statement. This plan is for illustrative purposes only and should be used as such by any prospective purchaser. The services, systems and appliances shown have not been tested and no guarantee as to their operability or efficiency can be given.

Made with Metropix ©2024

TENURE: FREEHOLD COUNCIL TAX BAND: C

MAINTENANCE/SERVICE CHARGE: N/A

Uckfield: 01825 703000 Crowborough: 01892 489000 Lettings: 01825 701030 Info@peteroliverhomes.co.uk

Peter Oliver