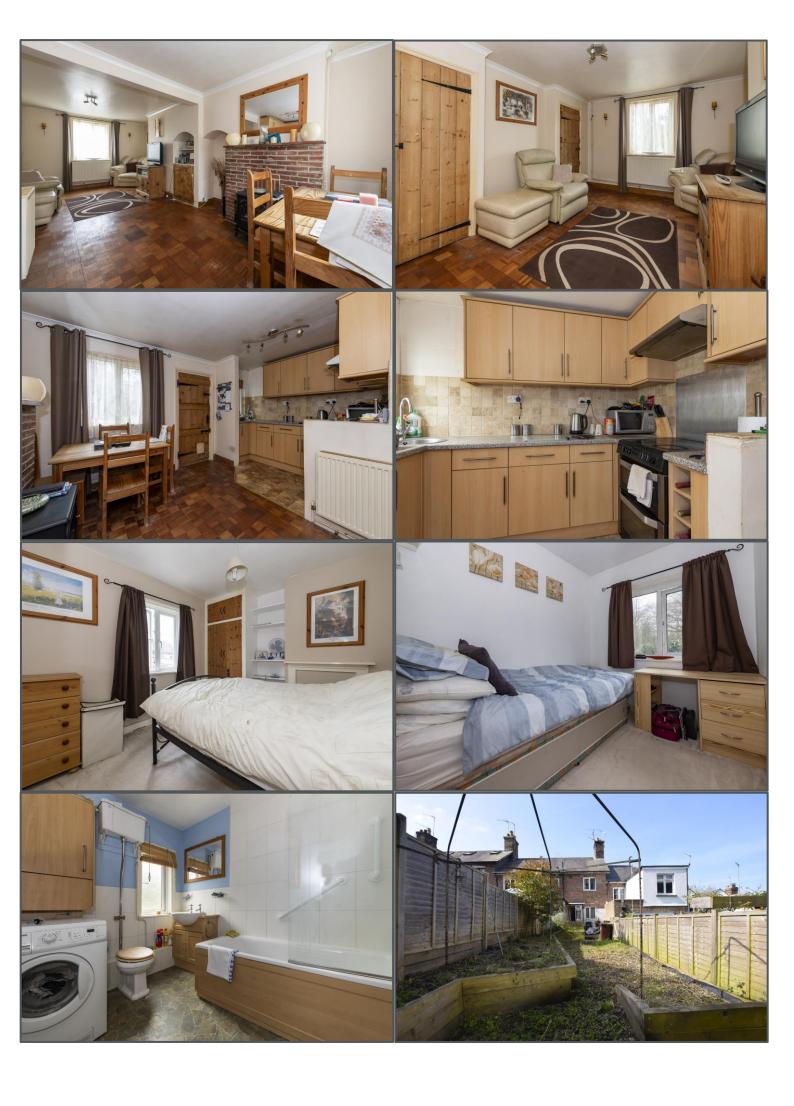

North Row, Uckfield, TN22 1ES

Situated within close proximity to Uckfield's high street and schooling for all ages is this characterful mid terraced cottage tucked within a small lane benefitting from minimal passing traffic. This two-bedroom property could be the perfect home for first time buyers looking to step on the property ladder or those wishing to downsize and to be walking distance of all nearby amenities. The accommodation is arranged across two floors with the ground floor enjoying a small entrance hall that opens into an open plan lounge, dining room, and kitchen. The lounge and dining area enjoy wonderful Parquet flooring and there is an extremely useful understairs cupboard. The kitchen is to the side and open plan to the dining space with a range of fitted wall and base units. Upstairs is a double bedroom with built in cupboards, a second single bedroom, and a family bathroom enjoying a white suite and plumbing for a washing machine. The rear garden is a great feature of this property as it is generous in size and has the potential to be a landscaped haven for those who are green fingered.