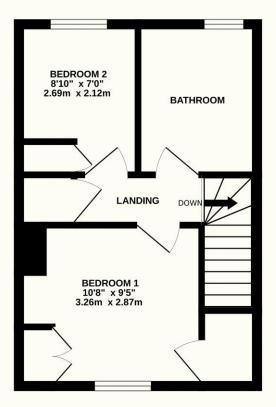

## Peter Oliver

TOTAL FLOOR AREA: 603 sq.ft. (56.0 sq.m.) approx.

Whilst every attempt has been made to ensure the accuracy of the floorplan contained here, measurements of doors, windows, rooms and any other items are approximate and no responsibility is taken for any error, omission or mis-statement. This plan is for illustrative purposes only and should be used as such by any prospective purchaser. The services, systems and appliances shown have not been tested and no guarantee as to their operability or efficiency can be given.

Made with Metropix ©2024

TENURE: FREEHOLD COUNCIL TAX BAND: C

MAINTENANCE/SERVICE CHARGE: N/A

Uckfield: 01825 703000 Crowborough: 01892 489000 Lettings: 01825 701030 Info@peteroliverhomes.co.uk

Peter Oliver