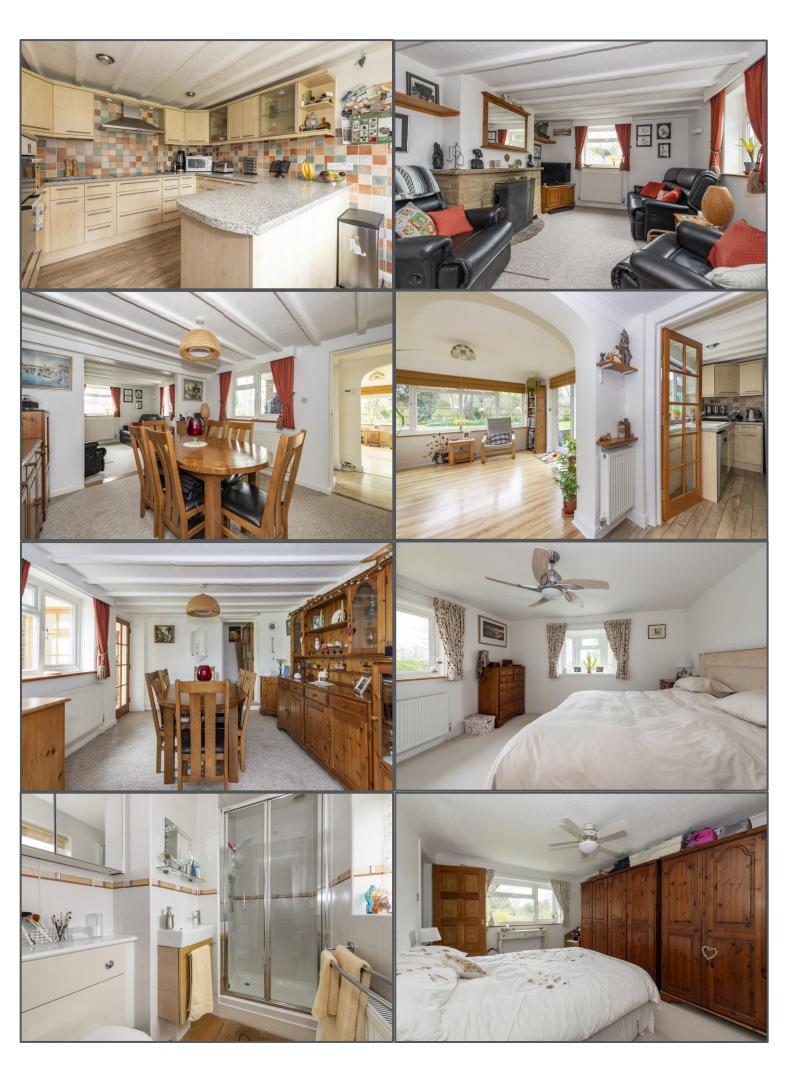

### Eastbourne Road, Halland, BN8 6PU

If you're looking for a character property with beautifully maintained wrap around garden, then this could be the ideal property for you. Situated in the heart of Halland is this four-bedroom semi-detached period cottage with accommodation arranged across three floors. Upon entering the property you have a choice of reception rooms. A wonderful bright and spacious sun room enjoys a wealth of natural light from the triple aspect with an outlook across the pretty garden, whilst two further reception rooms are on the other side of the entrance hall in the form of a cosy dining room and lounge with the pleasure of an open fire. To the rear is a fully fitted kitchen that leads to a separate utility room. The first floor landing leads to three double bedrooms, served by a family bathroom, whilst the main bedroom benefits from an en-suite shower room. Located on the top floor the generous accommodation continues with a fourth double bedroom making this the perfect home for a family or those with visiting guests. A large driveway provides space to park 3-4 cars with a detached timber garage to side. The garden is a real treat. It is landscaped and maintained to a high standard and beautifully compliments the property arranged by a large expanse of lawn, well stocked flower beds, and patio.