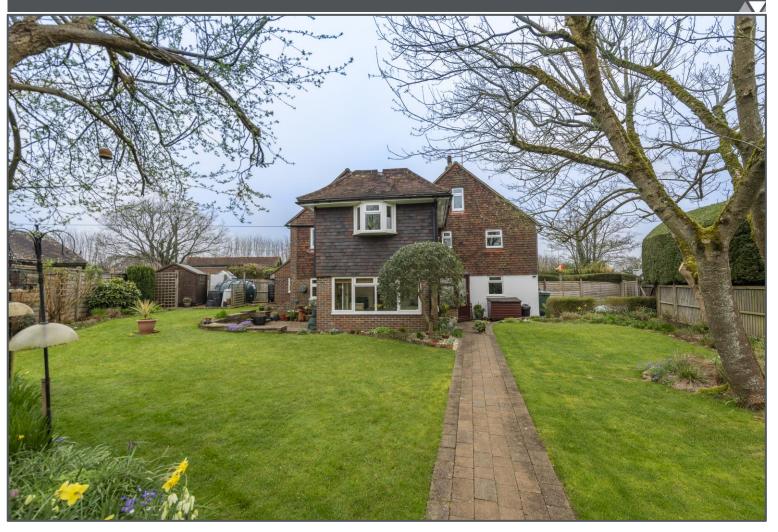

### Eastbourne Road, Halland, BN8 6PU

If you're looking for a character property with beautifully maintained wrap around garden, then this could be the ideal property for you. Situated in the heart of Halland is this four-bedroom semi-detached period cottage with accommodation arranged across three floors. Upon entering the property you have a choice of reception rooms. A wonderful bright and spacious sun room enjoys a wealth of natural light from the triple aspect with an outlook across the pretty garden, whilst two further reception rooms are on the other side of the entrance hall in the form of a cosy dining room and lounge with the pleasure of an open fire. To the rear is a fully fitted kitchen that leads to a separate utility room. The first floor landing leads to three double bedrooms, served by a family bathroom, whilst the main bedroom benefits from an en-suite shower room. Located on the top floor the generous accommodation continues with a fourth double bedroom making this the perfect home for a family or those with visiting guests. A large driveway provides space to park 3-4 cars with a detached timber garage to side. The garden is a real treat. It is landscaped and maintained to a high standard and beautifully compliments the property arranged by a large expanse of lawn, well stocked flower beds, and patio.