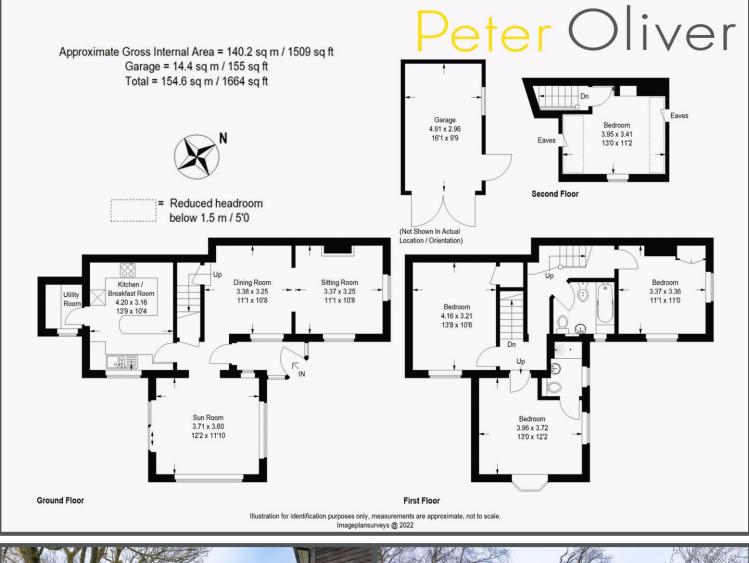

### Eastbourne Road, Halland, BN8 6PU

If you're looking for a character property with beautifully maintained wrap around garden, then this could be the ideal property for you. Situated in the heart of Halland is this four-bedroom semi-detached period cottage with accommodation arranged across three floors. Upon entering the property you have a choice of reception rooms. A wonderful bright and spacious sun room enjoys a wealth of natural light from the triple aspect with an outlook across the pretty garden, whilst two further reception rooms are on the other side of the entrance hall in the form of a cosy dining room and lounge with the pleasure of an open fire. To the rear is a fully fitted kitchen that leads to a separate utility room. The first floor landing leads to three double bedrooms, served by a family bathroom, whilst the main bedroom benefits from an en-suite shower room. Located on the top floor the generous accommodation continues with a fourth double bedroom making this the perfect home for a family or those with visiting guests. A large driveway provides space to park 3-4 cars with a detached timber garage to side. The garden is a real treat. It is landscaped and maintained to a high standard and beautifully compliments the property arranged by a large expanse of lawn, well stocked flower beds, and patio.