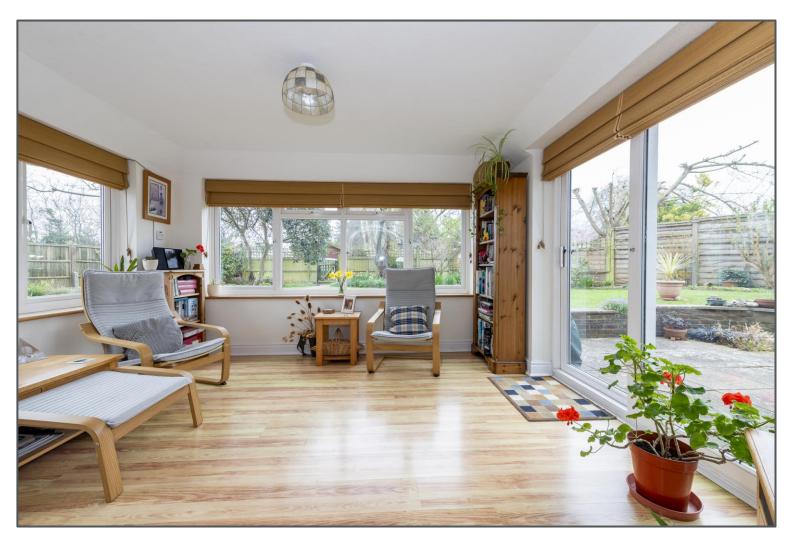

### Eastbourne Road, Halland, BN8 6PU

If you're looking for a character property with beautifully maintained wrap around garden, then this could be the ideal property for you. Situated in the heart of Halland is this four-bedroom semi-detached period cottage with accommodation arranged across three floors. Upon entering the property you have a choice of reception rooms. A wonderful bright and spacious sun room enjoys a wealth of natural light from the triple aspect with an outlook across the pretty garden, whilst two further reception rooms are on the other side of the entrance hall in the form of a cosy dining room and lounge with the pleasure of an open fire. To the rear is a fully fitted kitchen that leads to a separate utility room. The first floor landing leads to three double bedrooms, served by a family bathroom, whilst the main bedroom benefits from an en-suite shower room. Located on the top floor the generous accommodation continues with a fourth double bedroom making this the perfect home for a family or those with visiting guests. A large driveway provides space to park 3-4 cars with a detached timber garage to side. The garden is a real treat. It is landscaped and maintained to a high standard and beautifully compliments the property arranged by a large expanse of lawn, well stocked flower beds, and patio.