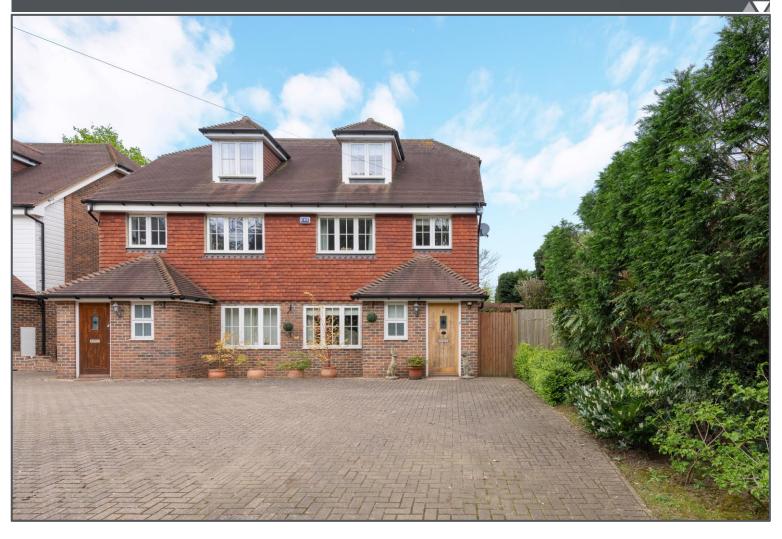

## Peter Oliver

Snatts Road, Uckfield, TN22 2DR

- Stunning House
- Large 3 Bedroom Semi Detached
- Open Plan Living Spaces
- Feature Garden
- 2 Bathrooms, 3 Toilets
- Off Road Parking

**EPC RATING** 

Current: 77 | C Potential: 86 | B Offers In The Region Of: £535,000

## Snatts Road, Uckfield, TN22 2DR

This beautifully presented three-bedroom semi-detached property occupies a tucked away location on the edge of Uckfield town with easy access by foot to the local shops, restaurants and railway station. The location has a semi-rural feel to it with countryside in both directions and is quiet with no passing traffic. The property offers excellent accommodation spread over three floors and benefits from a beautiful private garden. On the ground floor is a useful downstairs WC along with two family areas in the form of a large lounge and open plan kitchen/breakfast room. The latter has a lovely modern finish with integrated appliances and plenty of storage, and the former is bright and spacious. The owner has also added a large conservatory with underfloor heating to the rear which is currently utilised as a dining area and is a real selling point. On the first floor are two double bedrooms and a family bathroom incorporating a bath and extra shower all presented very nicely in keeping with the rest of this lovely home. Finally, on the top floor is found the main bedroom with accompanying ensuite with a similarly appealing contemporary finish. The garden is a definite asset of this home offering a large lawn and patio in an "L" shape making it larger than average for a property of this type. This makes it ideal for young children to play in safely or for entertaining in the summertime. Finally, the house also provides its own allocated and visitor parking right outside. This is a stunning family home which offers a pleasing balance of convenience and comfort with the space to appeal to a range of potential buyers. Viewing comes highly recommended.