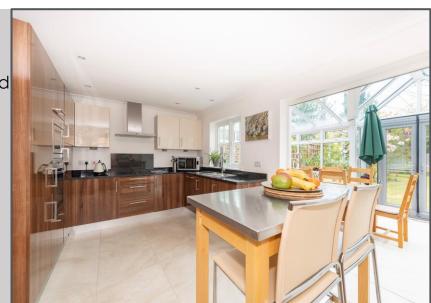

## Snatts Road, Uckfield, TN22 2DR

This beautifully presented three-bedroom semi-detached property occupies a tucked away location on the edge of Uckfield town with easy access by foot to the local shops, restaurants and railway station. The location has a semi-rural feel to it with countryside in both directions and is quiet with no passing traffic. The property offers excellent accommodation spread over three floors and benefits from a beautiful private garden. On the ground floor is a useful downstairs WC along with two family areas in the form of a large lounge and open plan kitchen/breakfast room. The latter has a lovely modern finish with integrated appliances and plenty of storage, and the former is bright and spacious. The owner has also added a large conservatory with underfloor heating to the rear which is currently utilised as a dining area and is a real selling point. On the first floor are two double bedrooms and a family bathroom incorporating a bath and extra shower all presented very nicely in keeping with the rest of this lovely home. Finally, on the top floor is found the main bedroom with accompanying ensuite with a similarly appealing contemporary finish. The garden is a definite asset of this home offering a large lawn and patio in an "L" shape making it larger than average for a property of this type. This makes it ideal for young children to play in safely or for entertaining in the summertime. Finally, the house also provides its own allocated and visitor parking right outside. This is a stunning family home which offers a pleasing balance of convenience and comfort with the space to appeal to a range of potential buyers. Viewing comes highly recommended.