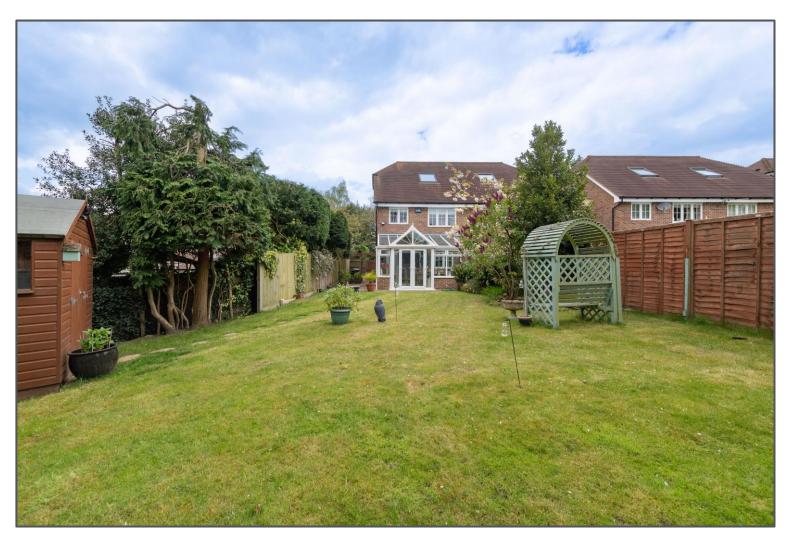

## Snatts Road, Uckfield, TN22 2DR

This beautifully presented three-bedroom semi-detached property occupies a tucked away location on the edge of Uckfield town with easy access by foot to the local shops, restaurants and railway station. The location has a semi-rural feel to it with countryside in both directions and is quiet with no passing traffic. The property offers excellent accommodation spread over three floors and benefits from a beautiful private garden. On the ground floor is a useful downstairs WC along with two family areas in the form of a large lounge and open plan kitchen/breakfast room. The latter has a lovely modern finish with integrated appliances and plenty of storage, and the former is bright and spacious. The owner has also added a large conservatory with underfloor heating to the rear which is currently utilised as a dining area and is a real selling point. On the first floor are two double bedrooms and a family bathroom incorporating a bath and extra shower all presented very nicely in keeping with the rest of this lovely home. Finally, on the top floor is found the main bedroom with accompanying ensuite with a similarly appealing contemporary finish. The garden is a definite asset of this home offering a large lawn and patio in an "L" shape making it larger than average for a property of this type. This makes it ideal for young children to play in safely or for entertaining in the summertime. Finally, the house also provides its own allocated and visitor parking right outside. This is a stunning family home which offers a pleasing balance of convenience and comfort with the space to appeal to a range of potential buyers. Viewing comes highly recommended.