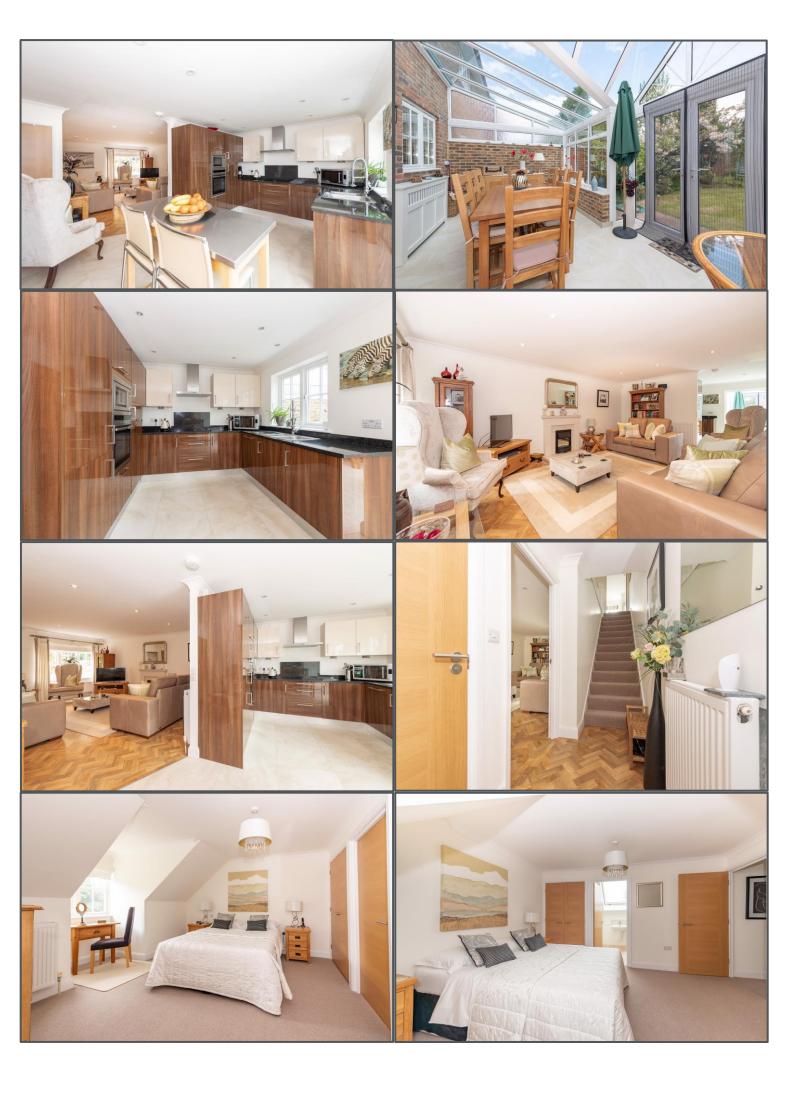

## Snatts Road, Uckfield, TN22 2DR

This beautifully presented three-bedroom semi-detached property occupies a tucked away location on the edge of Uckfield town with easy access by foot to the local shops, restaurants and railway station. The location has a semi-rural feel to it with countryside in both directions and is quiet with no passing traffic. The property offers excellent accommodation spread over three floors and benefits from a beautiful private garden. On the ground floor is a useful downstairs WC along with two family areas in the form of a large lounge and open plan kitchen/breakfast room. The latter has a lovely modern finish with integrated appliances and plenty of storage, and the former is bright and spacious. The owner has also added a large conservatory with underfloor heating to the rear which is currently utilised as a dining area and is a real selling point. On the first floor are two double bedrooms and a family bathroom incorporating a bath and extra shower all presented very nicely in keeping with the rest of this lovely home. Finally, on the top floor is found the main bedroom with accompanying ensuite with a similarly appealing contemporary finish. The garden is a definite asset of this home offering a large lawn and patio in an "L" shape making it larger than average for a property of this type. This makes it ideal for young children to play in safely or for entertaining in the summertime. Finally, the house also provides its own allocated and visitor parking right outside. This is a stunning family home which offers a pleasing balance of convenience and comfort with the space to appeal to a range of potential buyers. Viewing comes highly recommended.