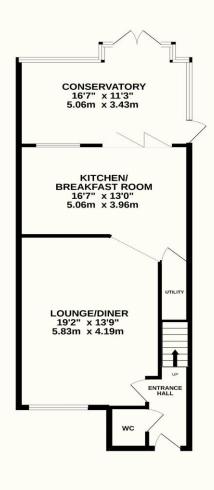

## Snatts Road, Uckfield, TN22 2DR

This beautifully presented three-bedroom semi-detached property occupies a tucked away location on the edge of Uckfield town with easy access by foot to the local shops, restaurants and railway station. The location has a semi-rural feel to it with countryside in both directions and is quiet with no passing traffic. The property offers excellent accommodation spread over three floors and benefits from a beautiful private garden. On the ground floor is a useful downstairs WC along with two family areas in the form of a large lounge and open plan kitchen/breakfast room. The latter has a lovely modern finish with integrated appliances and plenty of storage, and the former is bright and spacious. The owner has also added a large conservatory with underfloor heating to the rear which is currently utilised as a dining area and is a real selling point. On the first floor are two double bedrooms and a family bathroom incorporating a bath and extra shower all presented very nicely in keeping with the rest of this lovely home. Finally, on the top floor is found the main bedroom with accompanying ensuite with a similarly appealing contemporary finish. The garden is a definite asset of this home offering a large lawn and patio in an "L" shape making it larger than average for a property of this type. This makes it ideal for young children to play in safely or for entertaining in the summertime. Finally, the house also provides its own allocated and visitor parking right outside. This is a stunning family home which offers a pleasing balance of convenience and comfort with the space to appeal to a range of potential buyers. Viewing comes highly recommended.

## Peter Oliver

TOTAL FLOOR AREA: 1481 sq.ft. (137.6 sq.m.) approx.

Whilst every attempt has been made to ensure the accuracy of the floorplan contained here, measurements of doors, windows, rooms and any other items are approximate and no responsibility is taken for any error, omission or mis-statement. This plan is for illustrative purposes only and should be used as such by any prospective purchaser. The services, systems and appliances shown have not been tested and no guarantee as to their operability or efficiency can be given.