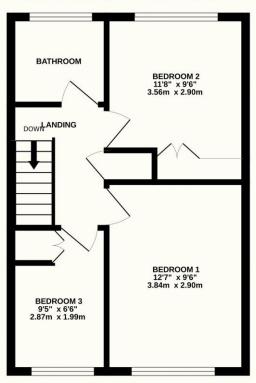

## TOTAL FLOOR AREA: 778 sq.ft. (72.3 sq.m.) approx.

Whilst every attempt has been made to ensure the accuracy of the floorplan contained here, measurements of doors, windows, rooms and any other items are approximate and no responsibility is taken for any error, omission or mis-statement. This plan is for illustrative purposes only and should be used as such by any prospective purchaser. The services, systems and appliances shown have not been tested and no guarantee as to their operability or efficiency can be given.