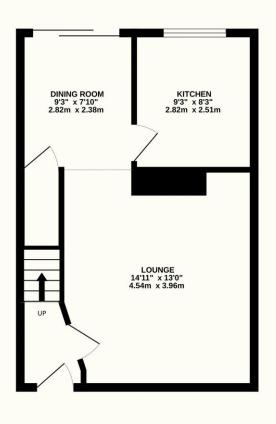

## TOTAL FLOOR AREA: 778 sq.ft. (72.3 sq.m.) approx.

Whilst every attempt has been made to ensure the accuracy of the floorplan contained here, measurements of doors, windows, rooms and any other items are approximate and no responsibility is taken for any error, omission or mis-statement. This plan is for illustrative purposes only and should be used as such by any prospective purchaser. The services, systems and appliances shown have not been tested and no guarantee as to their operability or efficiency can be given.