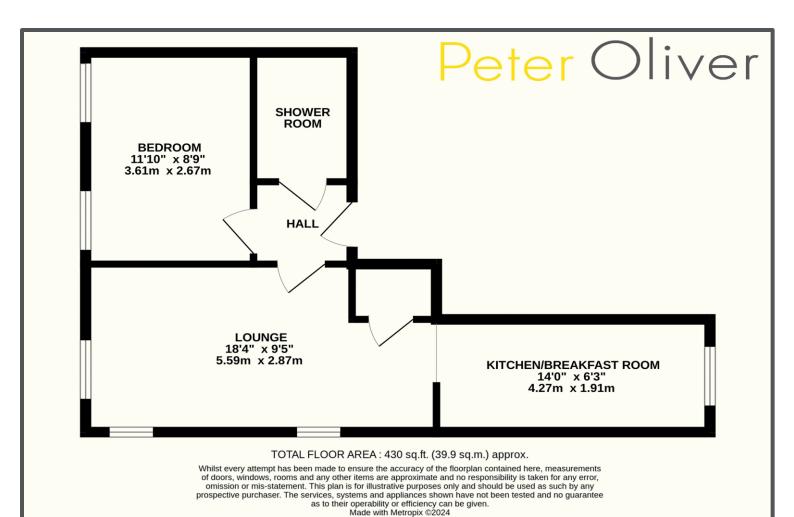

## **EPC RATING**

Current: Potential: EPC Awaited

£1300 PCM

Eridge Road, Crowborough, TN6 2SL

A fantastic opportunity to rent one of four Carbon-neutral flats in an extremely central position close to the town centre of Crowborough (100 meters) and within a few meters to public transport to either Brighton and Tunbridge Wells. All flats are newly converted to an exceptional high standard and contain one bedroom. The landlord has thoughtfully planned out every flat to make sure the maximum amount of space is achieved in each property. Everything you see inside is new and the fittings are all of the best quality. The open plan kitchen/lounge room is a great space with integrated appliances and the bedrooms are all doubles. There is also a separate bathroom. There are video entry system to each flat and state of the art Bluetooth heating. There is a small storage area in the basement for each flat, bin area and bike rack area. The rental includes communal lighting both inside and outside the building. You also get a parking space with each flat and there is communal use of electric charging points (4). All of these superb flats are available to rent from the end of March 2024. The property requires a security deposit of £1500.